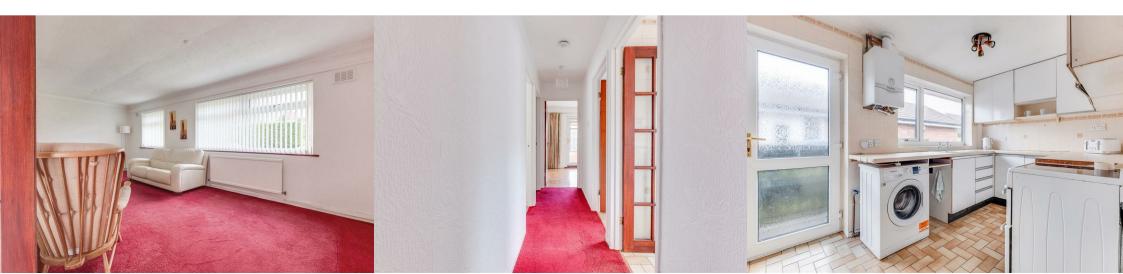

# Lounge

20'10 x 11'1 (6.35m x 3.38m)

#### **Entrance Hall**

#### Kitchen

11'9 x 7'0 (3.58m x 2.13m)