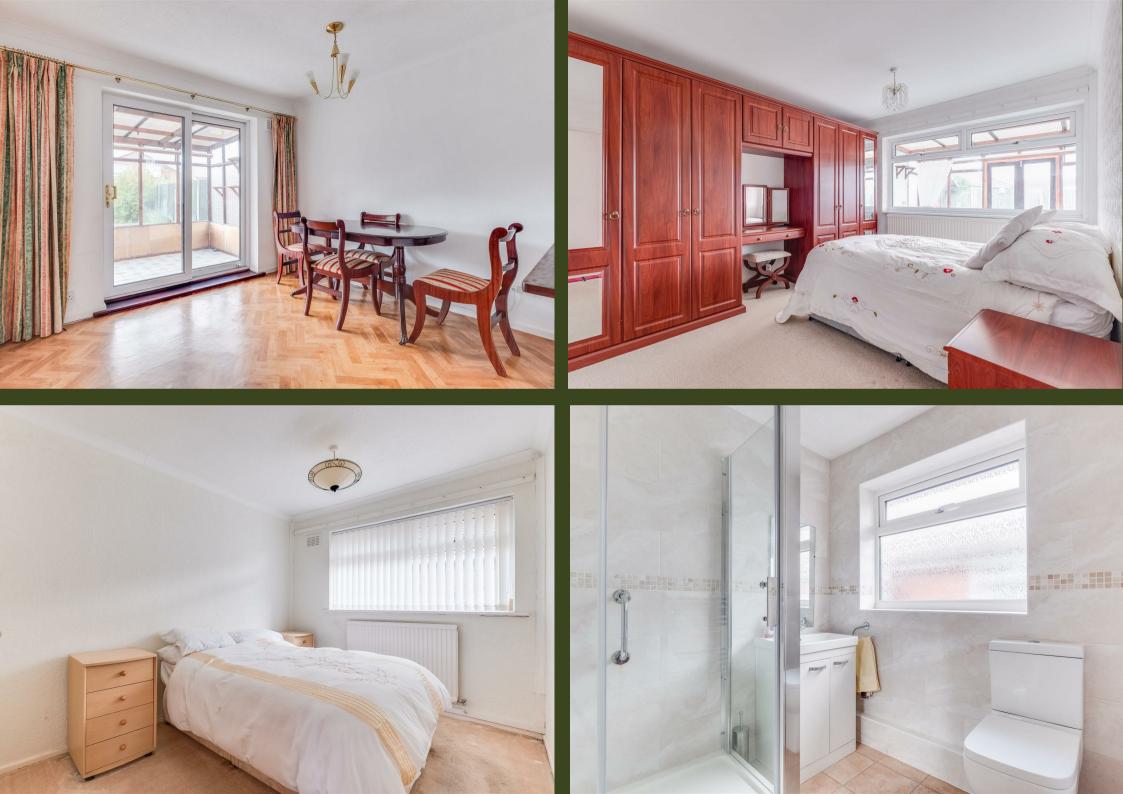

# Lounge

20'10 x 11'1 (6.35m x 3.38m)

# **Dining Room / Third Bedroom**

10'5 x 9'2 (3.18m x 2.79m)

#### Master Bedroom

12'6 x 10'2 (3.81m x 3.10m)

# Second Bedroom

10'2 x 8'5 (3.10m x 2.57m)

#### Conservatory

21'5 x 8'0 (6.53m x 2.44m)