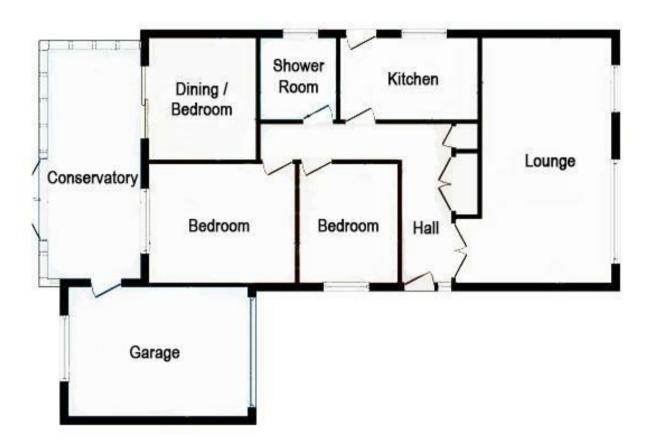

Constables Rockfarm Close, Little Neston

\$265,000





Constables

Three Bedroom Detached Bungalow

Generous Front and Rear Garden Great Potential For Modernisation Off Road Parking and Garage

**Double Glazed Throughout** 

Quiet Cul-De-Sac Location

Walking Distance to Shops

#### **Entrance Hall**

# Lounge

20'10 x 11'1 (6.35m x 3.38m)

#### Kitchen

11'9 x 7'0 (3.58m x 2.13m)

# **Dining Room / Third Bedroom**

10'5 x 9'2 (3.18m x 2.79m)

#### Master Bedroom

12'6 x 10'2 (3.81m x 3.10m)

# Second Bedroom

10'2 x 8'5 (3.10m x 2.57m)

#### Conservatory

21'5 x 8'0 (6.53m x 2.44m)

### Garage

15'4 x 10'9 (4.67m x 3.28m)





# EPC & Floor Plan







Location Map

# Constables

SALES & LETTINGS

21 High Street, Neston

South Wirral, Neston, Cheshire

www.constablesestateagents.co.uk

info@constablesestateagents.co.uk

0151 353 1333