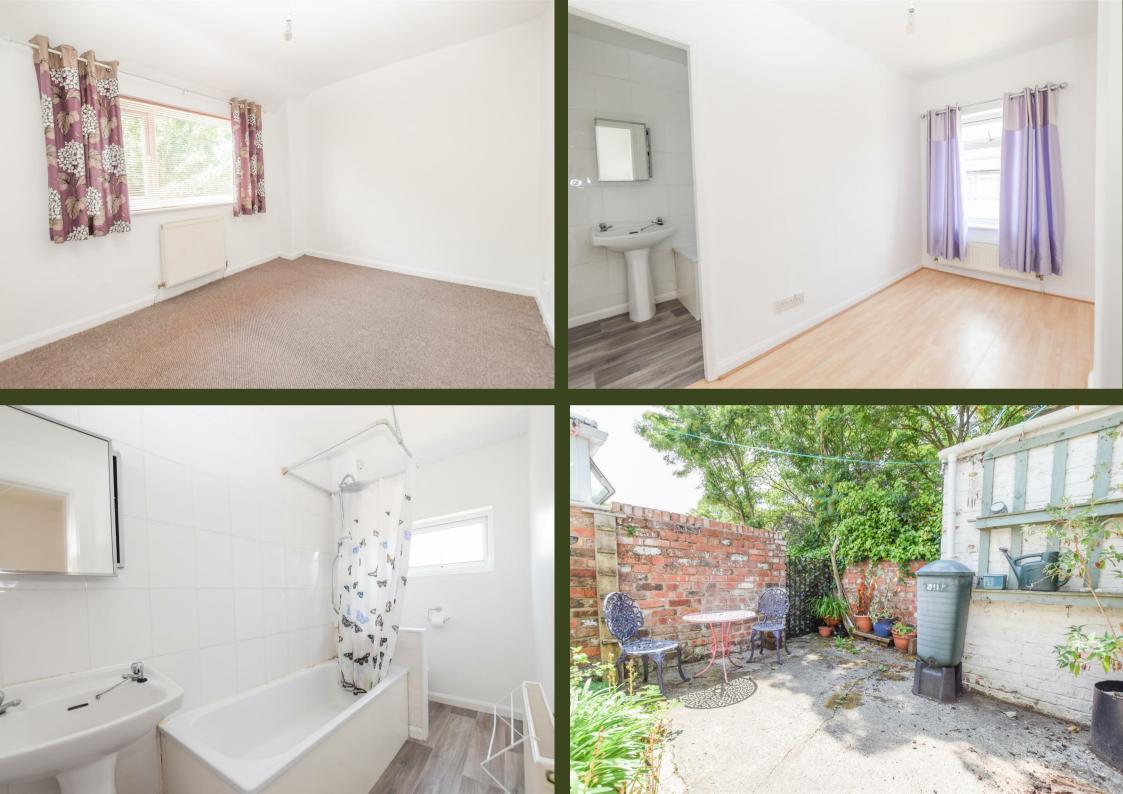

# Lounge

11'8" x 11'11" (3.57m x 3.65m)

Inner Hall

# Kitchen

12'0" x 9'4" (3.66m x 2.85m)

**Rear Hall** 

Cloakroom

Landing

#### **Bedroom One**

9'3" x 11'11" (2.82m x 3.65m)

# **Bedroom Two**

11'7" x 6'10" (3.55m x 2.09m)

#### **Bathroom**

11'7" x 4'7" (3.55m x 1.41m)

Garden