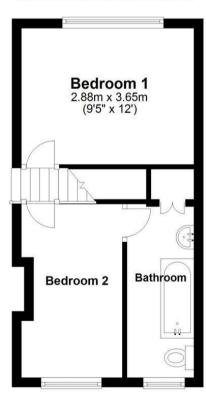

#### **Bedroom One**

9'3" x 11'11" (2.82m x 3.65m)

# **Bedroom Two**

11'7" x 6'10" (3.55m x 2.09m)

#### **Bathroom**

11'7" x 4'7" (3.55m x 1.41m)

Garden

# EPC & Floor Plan

# **Ground Floor**

Approx. 29.4 sq. metres (316.1 sq. feet)

**First Floor** 

Approx. 26.6 sq. metres (285.9 sq. feet)

Total area: approx. 55.9 sq. metres (602.0 sq. feet)

Location Map