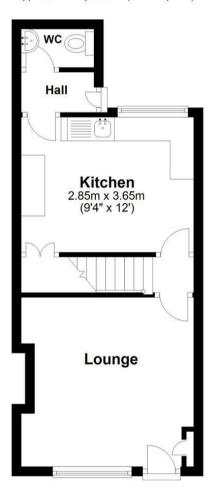

# Lounge

11'8" x 11'11" (3.57m x 3.65m)

Inner Hall

# Kitchen

12'0" x 9'4" (3.66m x 2.85m)

**Rear Hall** 

Cloakroom

Landing

# EPC & Floor Plan

# **Ground Floor**

Approx. 29.4 sq. metres (316.1 sq. feet)

**First Floor** 

Approx. 26.6 sq. metres (285.9 sq. feet)

Total area: approx. 55.9 sq. metres (602.0 sq. feet)

Location Map