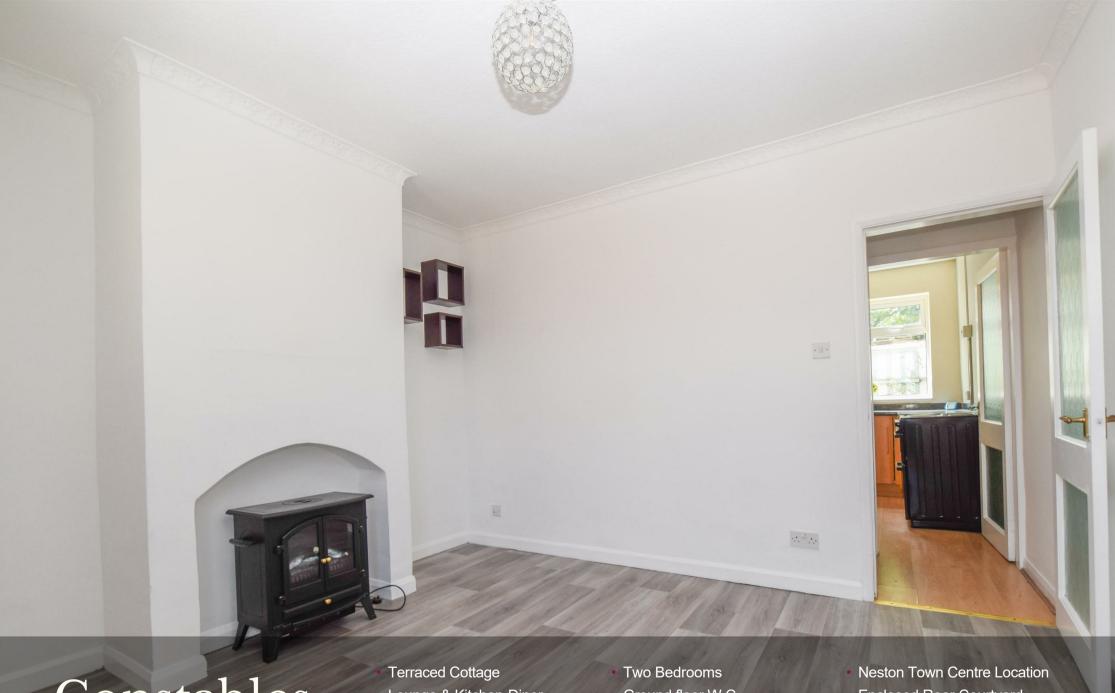

Constables Bridge Street

, Neston

£150,000





Constables SALES & LETTINGS

Lounge & Kitchen-Diner No Onward Chain

Ground floor W.C. Tenure: Freehold

**Enclosed Rear Courtyard** Council Tax Band: B

# Lounge

11'8" x 11'11" (3.57m x 3.65m)

Inner Hall

# Kitchen

12'0" x 9'4" (3.66m x 2.85m)

**Rear Hall** 

Cloakroom

Landing

#### **Bedroom One**

9'3" x 11'11" (2.82m x 3.65m)

# **Bedroom Two**

11'7" x 6'10" (3.55m x 2.09m)

#### **Bathroom**

11'7" x 4'7" (3.55m x 1.41m)

Garden





# EPC & Floor Plan



# **Ground Floor**

Approx. 29.4 sq. metres (316.1 sq. feet)



**First Floor** 

Approx. 26.6 sq. metres (285.9 sq. feet)



Total area: approx. 55.9 sq. metres (602.0 sq. feet)



Location Map

# Constables

SALES & LETTINGS

21 High Street, Neston

South Wirral, Neston, Cheshire

www.constablesestateagents.co.uk

info@cons