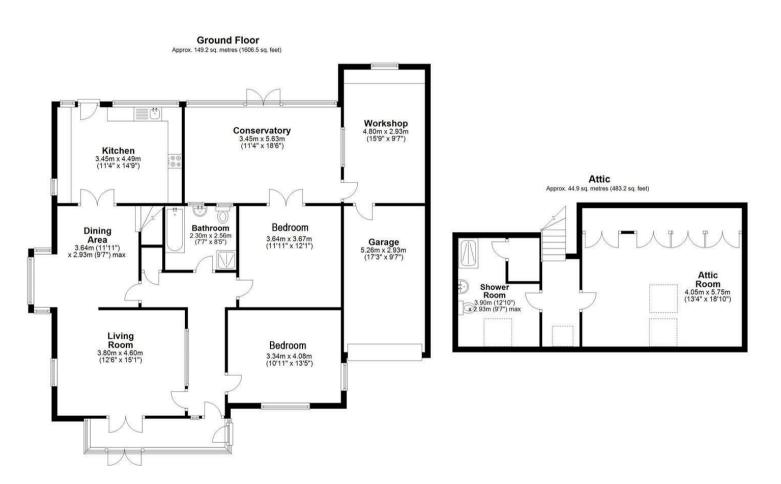

## Entrance Hall

Lounge 10'11 x 13'5 (3.33m x 4.09m)

**Dining Room** 11'11 x 9'7 (3.63m x 2.92m)

**Kitchen** 11'4 x 14'9 (3.45m x 4.50m)

**Master Bedroom** 10'11 x 13'5 (3.33m x 4.09m)

**Second Bedroom / Study** 11'11 x 12'1 (3.63m x 3.68m)

**Conservatory** 11'4 x 18'6 (3.45m x 5.64m)

**First Floor** 

**Third Bedroom** 13'4 x 18'10 (4.06m x 5.74m)

**Second Bathroom** 12'10 x 9'7 (3.91m x 2.92m)

## EPC & Floor Plan

Total area: approx. 194.1 sq. metres (2089.7 sq. feet) Hedgerow, Mudhouse Lane, Burton, Neston

Location Map