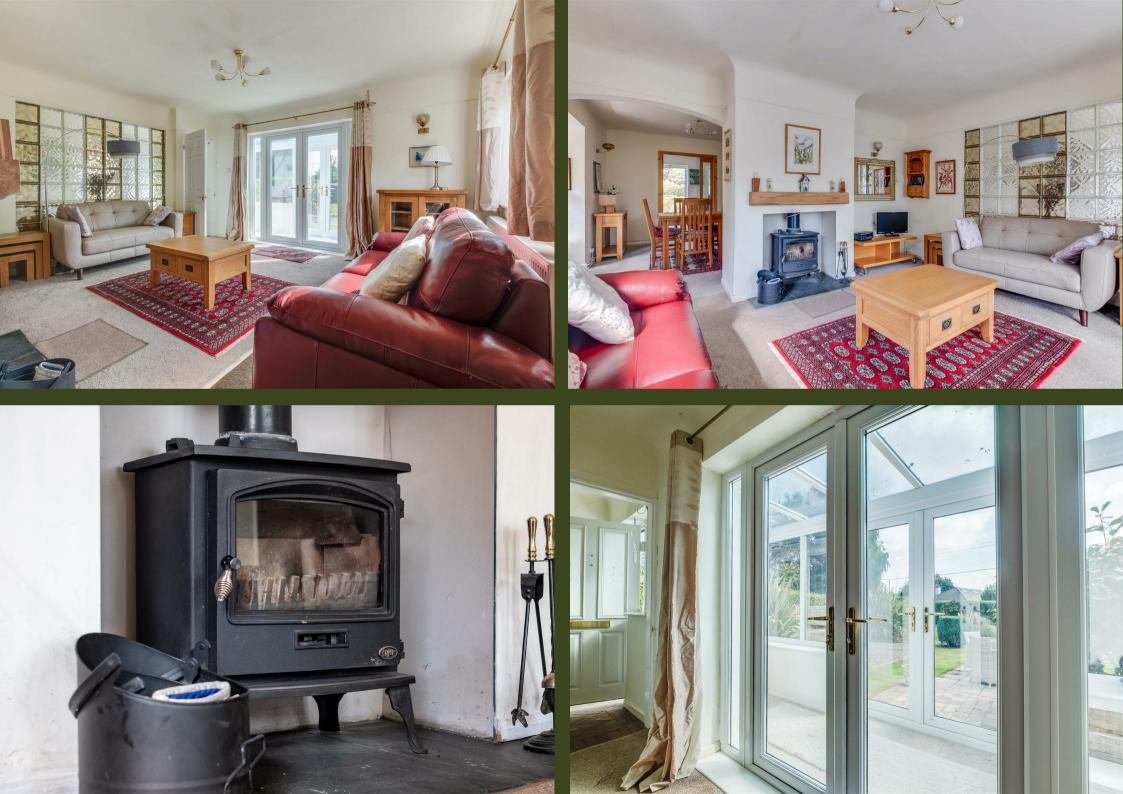

This property briefly comprises; an entrance hall, lounge with a feature fireplace and log-burning stove, dining room with a feature bay window and glass window/door linking through to the kitchen. The kitchen is a beautifully presented modern farmhouse-style kitchen with a wide range of low and high-level storage, integrated appliances and dining space.

The property enjoys three double bedrooms, the master of which has been created within the loft space and enjoys storage built into the eaves and an additional bathroom, the other two double bedrooms are located on the ground floor, and one is currently being utilised as a second reception room. The ground floor bathroom hosts a white three-piece suite along with a stand-alone shower.