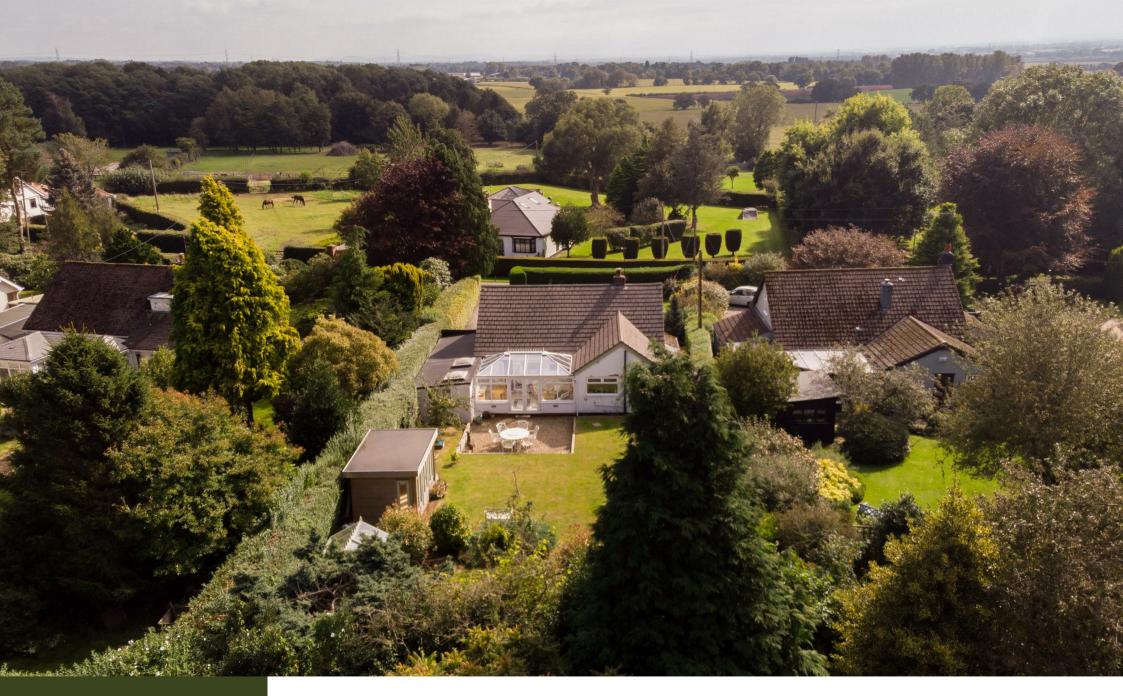

Constables are delighted to offer to the market this exceptional three-bedroom detached dorma-style bungalow on the exclusive Mudhouse lane of Burton. This property is offered to the market in outstanding condition with modern, well-presented fit and finish throughout, a large and private rear garden and off-road parking for several vehicles along with an integral garage.

Externally to the front of the property, there is off road parking for several cars along with a large front garden with mature borders and hedgerows. To the rear of the property there is a patio seating area, a pond with a waterfall, a summerhouse and a garden cabin along with a large garden with mature borders.