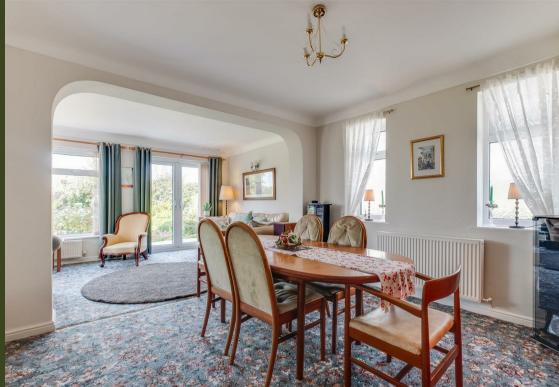

## Rear 'L' Shaped Dining Room /Lounge

11'6 x 11'10 plus 17'5 x 9'1 (3.51m x 3.61m plus 5.31m x 2.77m)