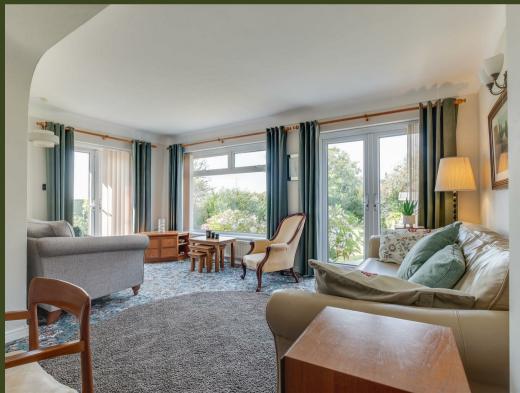

## Rear 'L' Shaped Dining Room /Lounge

11'6 x 11'10 plus 17'5 x 9'1 (3.51m x 3.61m plus 5.31m x 2.77m)