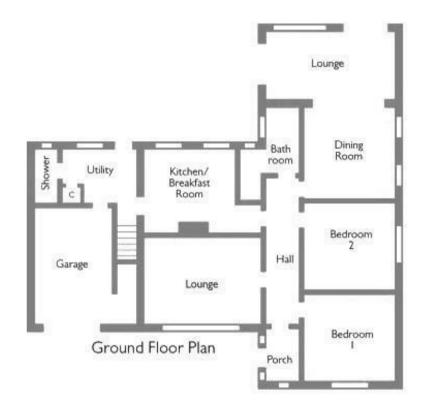

### EPC & Floor Plan

First Floor Plan

Location Map

#### **Entrance Hall**

#### Lounge

15'10" x 12'0" (4.83m x 3.66m)

## Rear 'L' Shaped Dining Room /Lounge

11'6 x 11'10 plus 17'5 x 9'1 (3.51m x 3.61m plus 5.31m x 2.77m)

#### Kitchen

12'7" x 10'4" (3.84m x 3.15m)

#### **Utility Room**

7'6" x 10'0" (2.29m x 3.05m)

#### W/C

#### **Master Bedroom**

12'0" x 11'10" (3.66m x 3.61m)

#### Second Bedroom

12'0" x 11'10" (3.66m x 3.61m)

#### Family Bathroom

#### Garage

15'1" x 10'0" (4.60m x 3.05m)