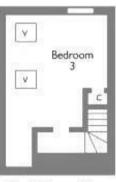

### EPC & Floor Plan

First Floor Plan

Location Map

#### Third Bedroom

14'0" x 11'8" (4.29m x 3.56m)