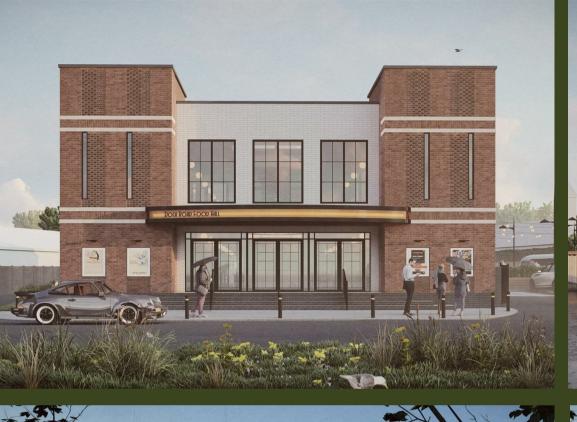

# **Planning**

Planning permission has been granted for the Demolition of existing building (sui generis public house) and erection of multipurpose food, drink and leisure establishment (use class sui generis) with associated hard and soft landscaping, outdoor bar and seating area, and widening of existing access points off Dock Road.

### Location

The property is located on Dock Road (A5139) adjacent to East Float and just off the four bridgesroundabour which links Wallasey to Birkenhead. Near to the site is the Wirral Waters development whic is the largest regeneartion project in the UK and includes residential, leisure and business space.