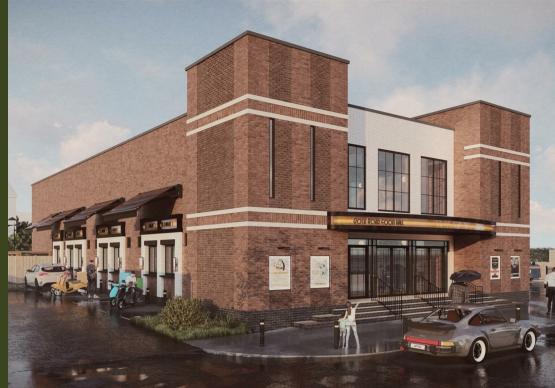

# **Planning**

Planning permission has been granted for the Demolition of existing building (sui generis public house) and erection of multipurpose food, drink and leisure establishment (use class sui generis) with associated hard and soft landscaping, outdoor bar and seating area, and widening of existing access points off Dock Road.

## **Approximate Site Area**

Building Footprint: 332 sq m (3575 sq ft)
Total Site Area: 2277 sq m (0.56