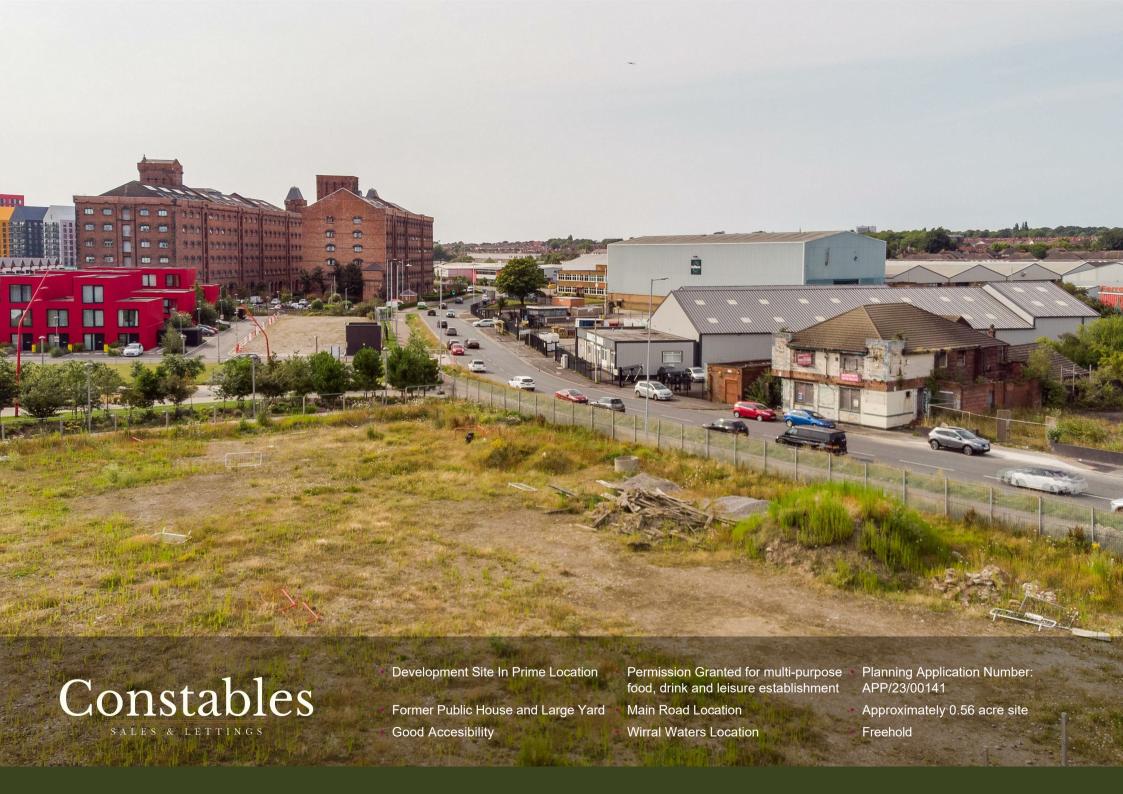

# **Planning**

Planning permission has been granted for the Demolition of existing building (sui generis public house) and erection of multipurpose food, drink and leisure establishment (use class sui generis) with associated hard and soft landscaping, outdoor bar and seating area, and widening of existing access points off Dock Road.

Application number: APP/23/00141

Please contact the agent for copy of notice of planning consent.

## **Approximate Site Area**

Building Footprint: 332 sq m (3575 sq ft)
Total Site Area: 2277 sq m (0.56

# Legal Costs

acres)

Each party is responsible for their own legal costs.