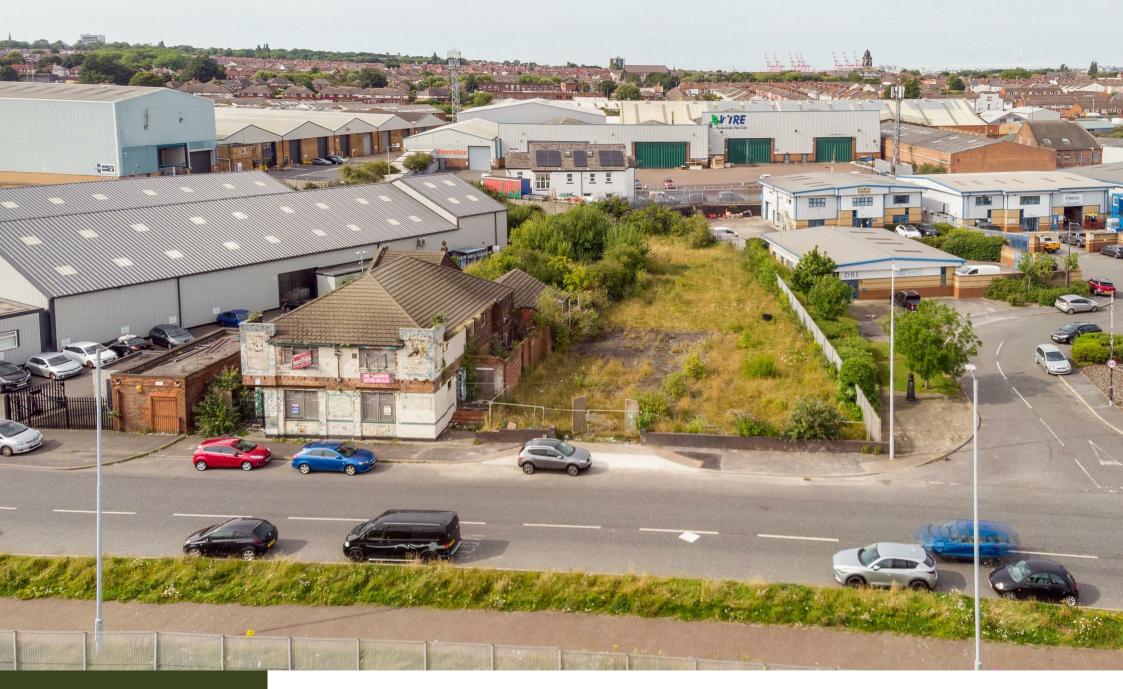

### Location

The property is located on Dock Road (A5139) adjacent to East Float and just off the four bridgesroundabour which links Wallasey to Birkenhead. Near to the site is the Wirral Waters development whic is the largest regeneartion project in the UK and includes residential, leisure and business space.

## **Approximate Site Area**

Building Footprint: 332 sq m (3575 sq ft)
Total Site Area: 2277 sq m (0.56