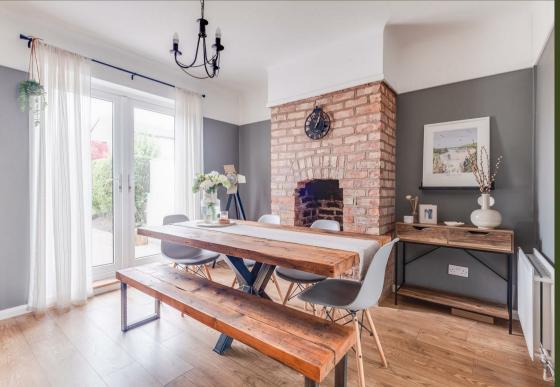

Constables Oaklands Terrace, Wirral

\$275,000





Constables

Double Glazed and Gas Cental Heating

Close To Heswall Centre

Open Plan Kitchen / Dining

#### Porch

#### **Entrance Hall**

#### Lounge

11'3 x 11'00 (3.43m x 3.35m)

### **Dining Room**

17'5 x 10'11 (5.31m x 3.33m)

#### Kitchen

11'8 x 7'1 (3.56m x 2.16m)

#### **First Floor**

#### Master Bedroom

11'4 x 11'11 (3.45m x 3.63m)

#### Second Bedroom

11'4 10'11 (3.45m 3.33m)

#### **Third Bedroom**

7'7 x 5'8 (2.31m x 1.73m)

#### Bathroom

5'07 x 6'01 (1.70m x 1.85m)











## EPC & Floor Plan







Location Map

# Constables

SALES & LETTINGS

21 High Street, Neston

South Wirral, Neston, Cheshire

www.constablesestateagents.co.uk

info@constablesestateagents.co.uk

0151 353 1333