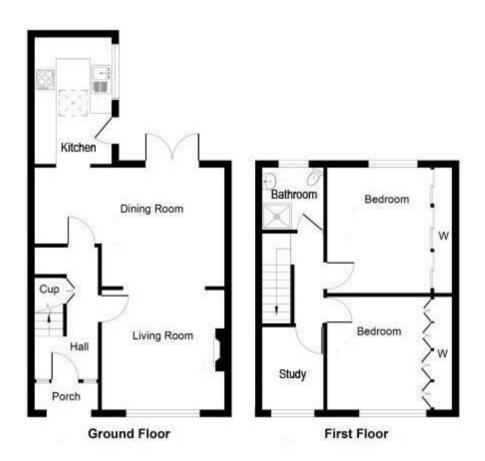

## EPC & Floor Plan

Location Map

#### Porch

#### **Entrance Hall**

#### Lounge

11'3 x 11'00 (3.43m x 3.35m)

### **Dining Room**

17'5 x 10'11 (5.31m x 3.33m)

#### Kitchen

11'8 x 7'1 (3.56m x 2.16m)

#### **First Floor**

#### Master Bedroom

11'4 x 11'11 (3.45m x 3.63m)

#### Second Bedroom

11'4 10'11 (3.45m 3.33m)

#### **Third Bedroom**

7'7 x 5'8 (2.31m x 1.73m)

#### Bathroom

5'07 x 6'01 (1.70m x 1.85m)