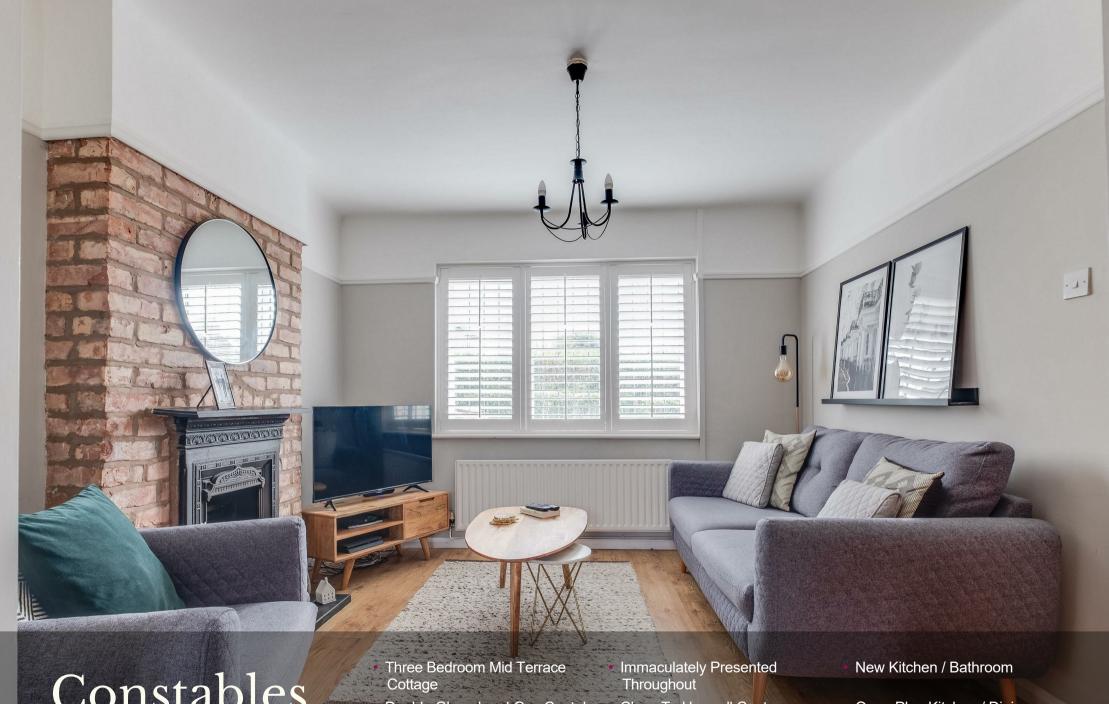

Constables Oaklands Terrace, Wirral

\$275,000





Constables

Double Glazed and Gas Cental Heating

Close To Heswall Centre

Open Plan Kitchen / Dining

#### Porch

#### **Entrance Hall**

#### Lounge

11'3 x 11'00 (3.43m x 3.35m)

### **Dining Room**

17'5 x 10'11 (5.31m x 3.33m)

#### Kitchen

11'8 x 7'1 (3.56m x 2.16m)

#### **First Floor**

#### Master Bedroom

11'4 x 11'11 (3.45m x 3.63m)

#### Second Bedroom

11'4 10'11 (3.45m 3.33m)

#### **Third Bedroom**

7'7 x 5'8 (2.31m x 1.73m)

#### Bathroom

5'07 x 6'01 (1.70m x 1.85m)











## EPC & Floor Plan







Location Map

# Constables

SALES & LETTINGS

21 High Street, Neston

South Wirral, Neston, Cheshire

www.constablesestateagents.co.uk

info@constablesestateagents.co.uk

0151 353 1333