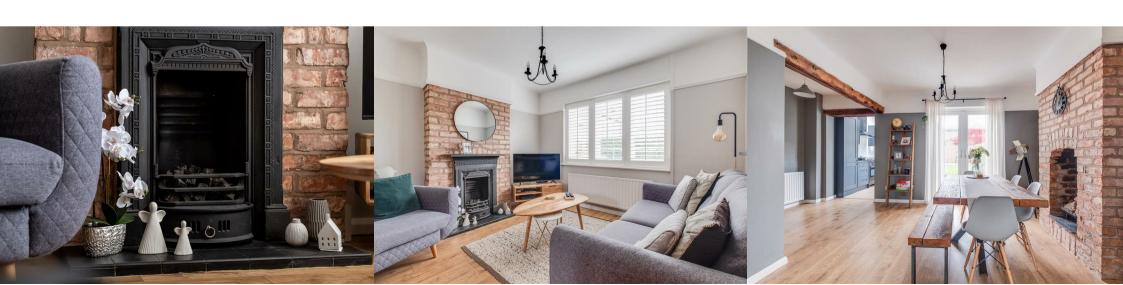

#### Lounge

11'3 x 11'00 (3.43m x 3.35m)

### **Dining Room**

17'5 x 10'11 (5.31m x 3.33m)