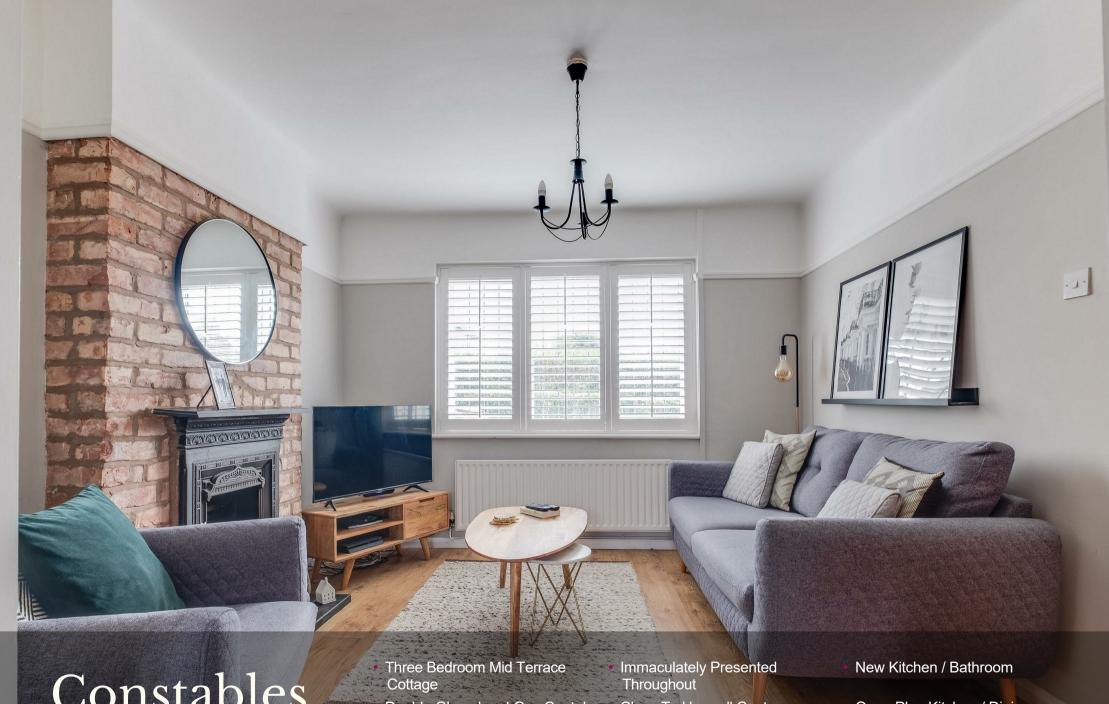

Constables Oaklands Terrace, Wirral

\$285,000





Constables

Double Glazed and Gas Cental Heating

Close To Heswall Centre

Open Plan Kitchen / Dining

#### Porch

#### **Entrance Hall**

#### Lounge

11'3 x 11'00 (3.43m x 3.35m)

### **Dining Room**

17'5 x 10'11 (5.31m x 3.33m)

#### Kitchen

11'8 x 7'1 (3.56m x 2.16m)

#### **First Floor**

#### Master Bedroom

11'4 x 11'11 (3.45m x 3.63m)

#### Second Bedroom

11'4 10'11 (3.45m 3.33m)

#### **Third Bedroom**

7'7 x 5'8 (2.31m x 1.73m)

#### Bathroom

5'07 x 6'01 (1.70m x 1.85m)











## EPC & Floor Plan







Location Map

# Constables

SALES & LETTINGS

21 High Street, Neston

South Wirral, Neston, Cheshire

www.constablesestateagents.co.uk

info@constablesestateagents.co.uk

0151 353 1333