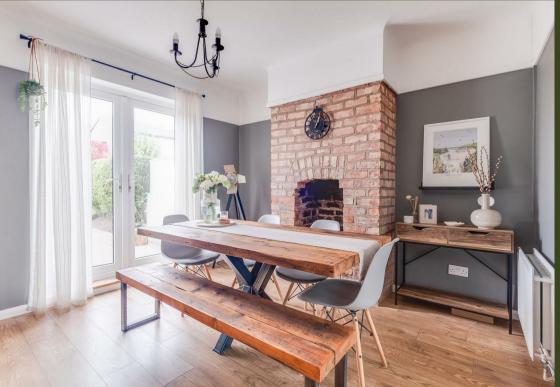

Constables Oaklands Terrace, Wirral

\$285,000





Constables

Double Glazed and Gas Cental Heating

Close To Heswall Centre

Open Plan Kitchen / Dining

#### Porch

#### **Entrance Hall**

#### Lounge

11'3 x 11'00 (3.43m x 3.35m)

### **Dining Room**

17'5 x 10'11 (5.31m x 3.33m)

#### Kitchen

11'8 x 7'1 (3.56m x 2.16m)

#### **First Floor**

#### Master Bedroom

11'4 x 11'11 (3.45m x 3.63m)

#### Second Bedroom

11'4 10'11 (3.45m 3.33m)

#### **Third Bedroom**

7'7 x 5'8 (2.31m x 1.73m)

#### Bathroom

5'07 x 6'01 (1.70m x 1.85m)











## EPC & Floor Plan







Location Map

# Constables

SALES & LETTINGS

21 High Street, Neston

South Wirral, Neston, Cheshire

www.constablesestateagents.co.uk

info@constablesestateagents.co.uk

0151 353 1333