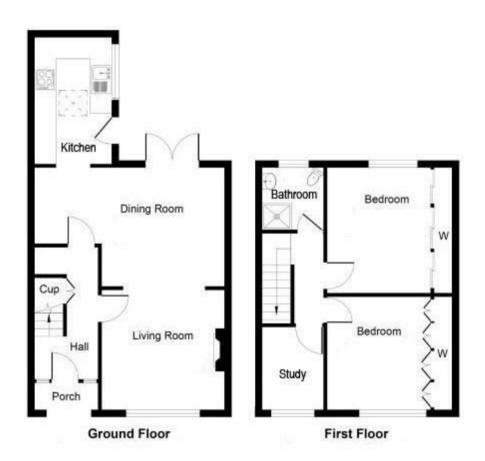

#### Porch

#### **Entrance Hall**

#### Lounge

11'3 x 11'00 (3.43m x 3.35m)

### **Dining Room**

17'5 x 10'11 (5.31m x 3.33m)

#### Kitchen

11'8 x 7'1 (3.56m x 2.16m)

#### **First Floor**

#### Master Bedroom

11'4 x 11'11 (3.45m x 3.63m)

#### Second Bedroom

11'4 10'11 (3.45m 3.33m)

#### **Third Bedroom**

7'7 x 5'8 (2.31m x 1.73m)

#### Bathroom

5'07 x 6'01 (1.70m x 1.85m)

## EPC & Floor Plan

Location Map