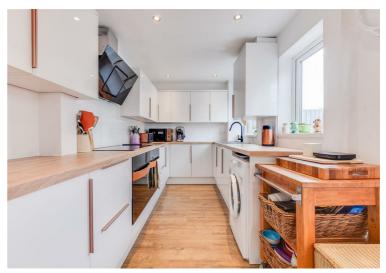

The accommodation briefly comprises; porch, large lounge, separate reception room/bedroom, downstairs WC and a truly beautiful and brand new dining area and kitchen to the ground floor. The kitchen is fitted with Integrated Dishwasher and Fridge Freezer, Double Ovens and a Hob.