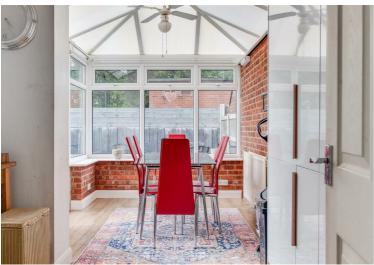

The accommodation briefly comprises; porch, large lounge, separate reception room/bedroom, downstairs WC and a truly beautiful and brand new dining area and kitchen to the ground floor. The kitchen is fitted with Integrated Dishwasher and Fridge Freezer, Double Ovens and a Hob.