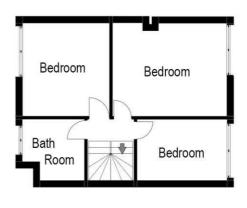

To the first floor are three good sized double bedrooms and a family bathroom with contemporary white suite.

Outside the property has an enclosed rear garden that enjoys a sunny aspect. At the front there is off road parking for two cars.

Third Bedroom 10'10 x 7'4

Bathroom 7'5 x 7'4