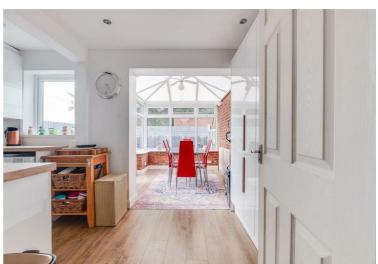

The accommodation briefly comprises; porch, large lounge, separate reception room/bedroom, downstairs WC and a truly beautiful and brand new dining area and kitchen to the ground floor. The kitchen is fitted with Integrated Dishwasher and Fridge Freezer, Double Ovens and a Hob.

To the first floor are three good sized double bedrooms and a family bathroom with contemporary white suite.

Outside the property has an enclosed rear garden that enjoys a sunny aspect. At the front there is off road parking for two cars.