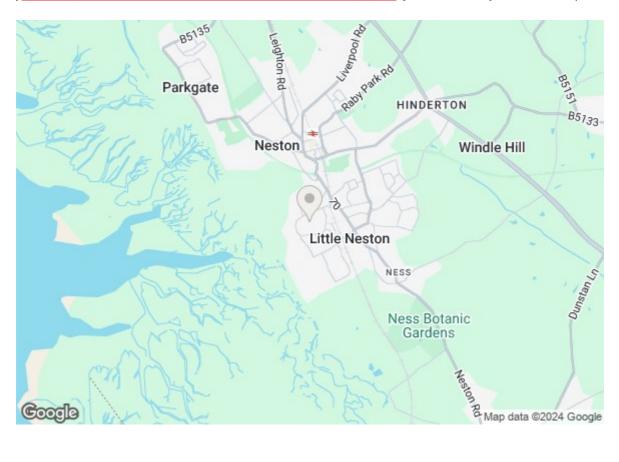

## 30 Arden Drive Neston CH64

£240,000

- Four Bedroom Mid Terrace Property
- New Kitchen
- Off Road Parking
- Double Glazed Throughout
- Enclosed Private Rear Garden
- Sold with No Onward Chain

Constables are delighted to offer to the market this exceptional four bedroom mid terrace property on a popular road of Neston. This property has recently undergone some improvements including a brand new kitchen and a garage converstion to create a handy playroom / four bedroom.