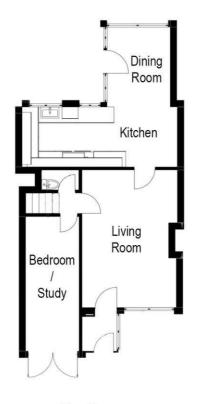

The accommodation briefly comprises; porch, large lounge, separate reception room/bedroom, downstairs WC and a truly beautiful and brand new dining area and kitchen to the ground floor. The kitchen is fitted with Integrated Dishwasher and Fridge Freezer, Double Ovens and a Hob.

## **Porch**

Living Room 16'6 x 11'4

Kitchen / Diner 16'10 x 18'8

**Toilet** 

Fourth Bedroom / Reception 16'2 x 6'5

**First Floor** 

Master Bedroom 13'9 x 11'3

Second Bedroom 10'5 x 11'2