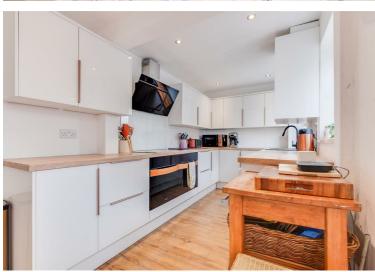

The accommodation briefly comprises; porch, large lounge, separate reception room/bedroom, downstairs WC and a truly beautiful and brand new dining area and kitchen to the ground floor. The kitchen is fitted with Integrated Dishwasher and Fridge Freezer, Double Ovens and a Hob.