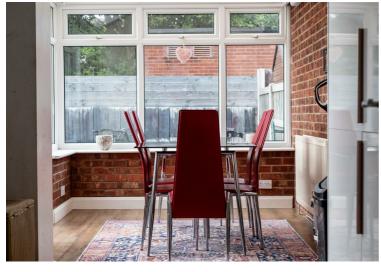

The accommodation briefly comprises; porch, large lounge, separate reception room/bedroom, downstairs WC and a truly beautiful and brand new dining area and kitchen to the ground floor. The kitchen is fitted with Integrated Dishwasher and Fridge Freezer, Double Ovens and a Hob.