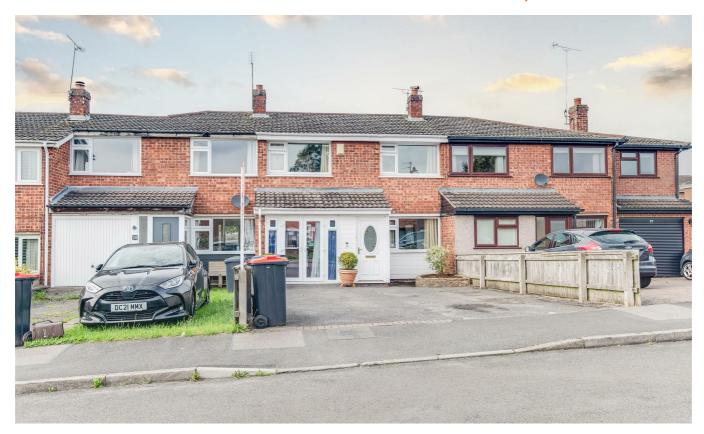

## 30 Arden Drive Neston CH64

£240,000

- Four Bedroom Mid Terrace Property
- New Kitchen
- Off Road Parking
- Double Glazed Throughout
- Enclosed Private Rear Garden
- Sold with No Onward Chain

Constables are delighted to offer to the market this exceptional four bedroom mid terrace property on a popular road of Neston. This property has recently undergone some improvements including a brand new kitchen and a garage converstion to create a handy playroom / four bedroom.

The accommodation briefly comprises; porch, large lounge, separate reception room/bedroom, downstairs WC and a truly beautiful and brand new dining area and kitchen to the ground floor. The kitchen is fitted with Integrated Dishwasher and Fridge Freezer, Double Ovens and a Hob.

To the first floor are three good sized double bedrooms and a family bathroom with contemporary white suite.

Outside the property has an enclosed rear garden that enjoys a sunny aspect. At the front there is off road parking for two cars.

This property would be ideal for either a growing family or for investment.

First Floor Second Floor