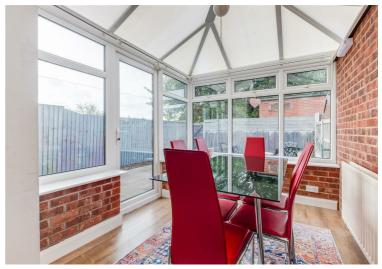

The accommodation briefly comprises; porch, large lounge, separate reception room/bedroom, downstairs WC and a truly beautiful and brand new dining area and kitchen to the ground floor. The kitchen is fitted with Integrated Dishwasher and Fridge Freezer, Double Ovens and a Hob.