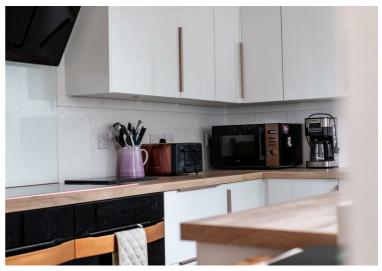

The accommodation briefly comprises; porch, large lounge, separate reception room/bedroom, downstairs WC and a truly beautiful and brand new dining area and kitchen to the ground floor. The kitchen is fitted with Integrated Dishwasher and Fridge Freezer, Double Ovens and a Hob.

## **Porch**

Living Room 16'6 x 11'4

Kitchen / Diner 16'10 x 18'8

**Toilet** 

Fourth Bedroom / Reception 16'2 x 6'5

**First Floor** 

Master Bedroom 13'9 x 11'3

Second Bedroom 10'5 x 11'2