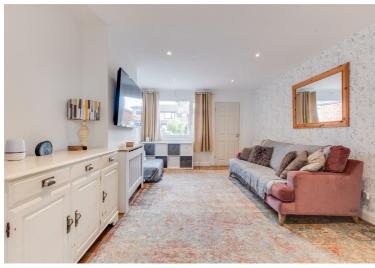

The accommodation briefly comprises; porch, large lounge, separate reception room/bedroom, downstairs WC and a truly beautiful and brand new dining area and kitchen to the ground floor. The kitchen is fitted with Integrated Dishwasher and Fridge Freezer, Double Ovens and a Hob.