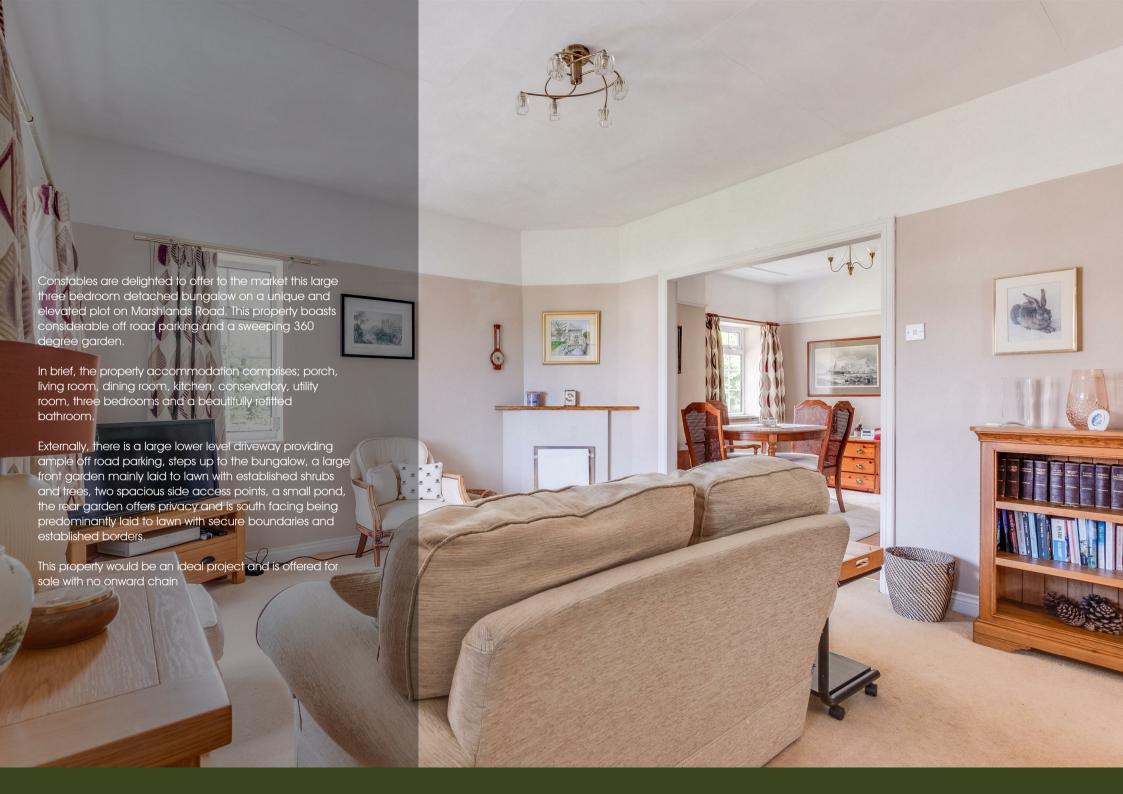

# Living Room

14'0" x 12'9" (4.29m x 3.91m)

# **Dining Room**

11'1" x 9'10" (3.38m x 3.00m)