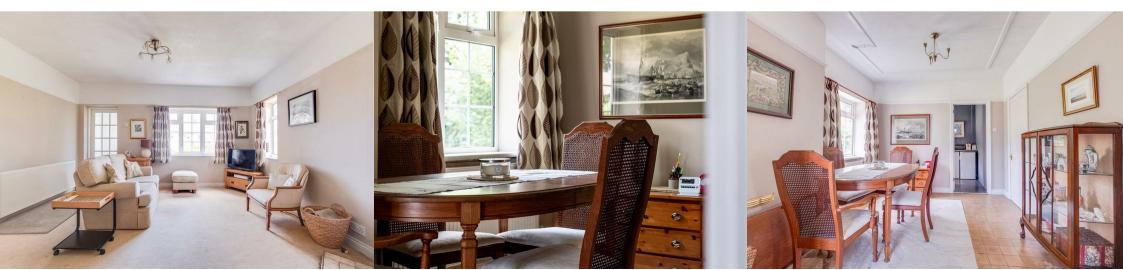

In brief, the property accommodation comprises; porch, living room, dining room, kitchen, conservatory, utility room, three bedrooms and a beautifully refitted bathroom.

Externally, there is a large lower level driveway providing ample off road parking, steps up to the bungalow, a large front garden mainly laid to lawn with established shrubs and trees, two spacious side access points, a small pond, the rear garden offers privacy and is south facing being predominantly laid to lawn with secure boundaries and established borders.

Close to Local Shops / Bus Routes No Onward Chain **Porch** 5'10" x 4'11" (1.78m x 1.52m)

**Living Room** 14'0" x 12'9" (4.29m x 3.91m)

**Dining Room** 11'1" x 9'10" (3.38m x 3.00m)

**Kitchen** 10'7" x 9'6" (3.23m x 2.90m)