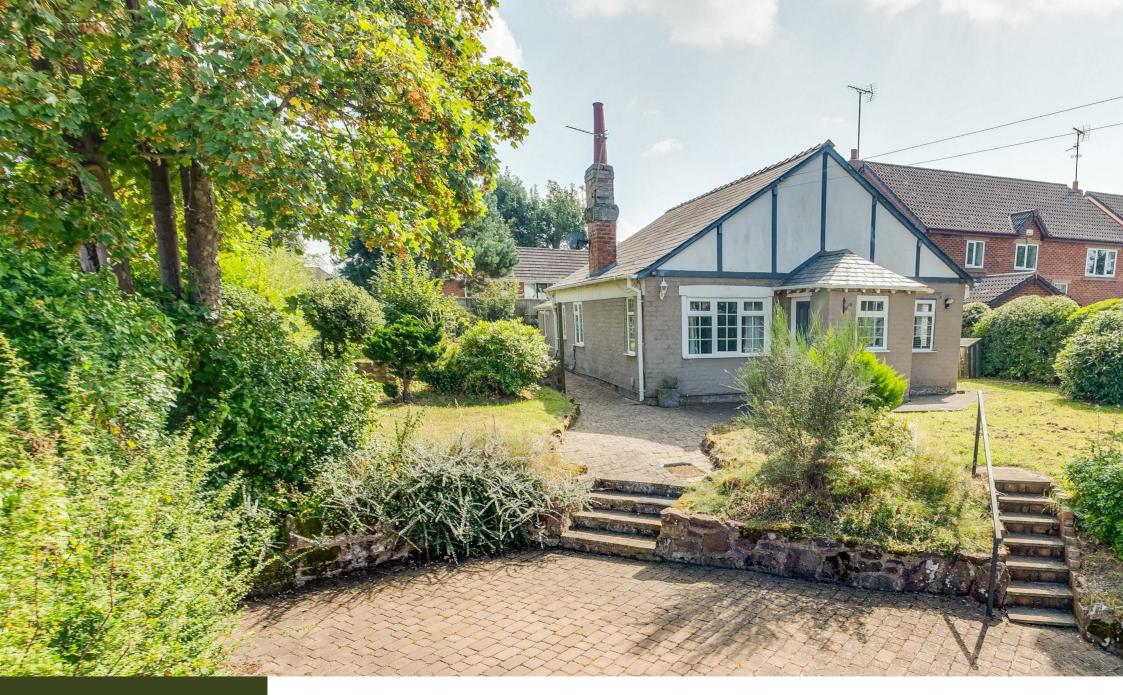

Marshlands RoadLittle Neston, Neston

in

Constables are delighted to offer to the market this large three bedroom detached bungalow on a unique and elevated plot on Marshlands Road. This property boasts considerable off road parking and a sweeping 360 degree garden.

In brief, the property accommodation comprises; porch, living room, dining room, kitchen, conservatory, utility room, three bedrooms and a beautifully refitted bathroom.

Externally, there is a large lower level driveway providing ample off road parking, steps up to the bungalow, a large front garden mainly laid to lawn with established shrubs and trees, two spacious side access points, a small pond, the rear garden offers privacy and is south facing being predominantly laid to lawn with secure boundaries and established borders.

This property would be an ideal project and is offered for sale with no onward chain

Constables

Three Bedroom Detached Bungalow 360 Degree Gardens

- Off Road Parking for Several Cars
- Double Glazed Throughout