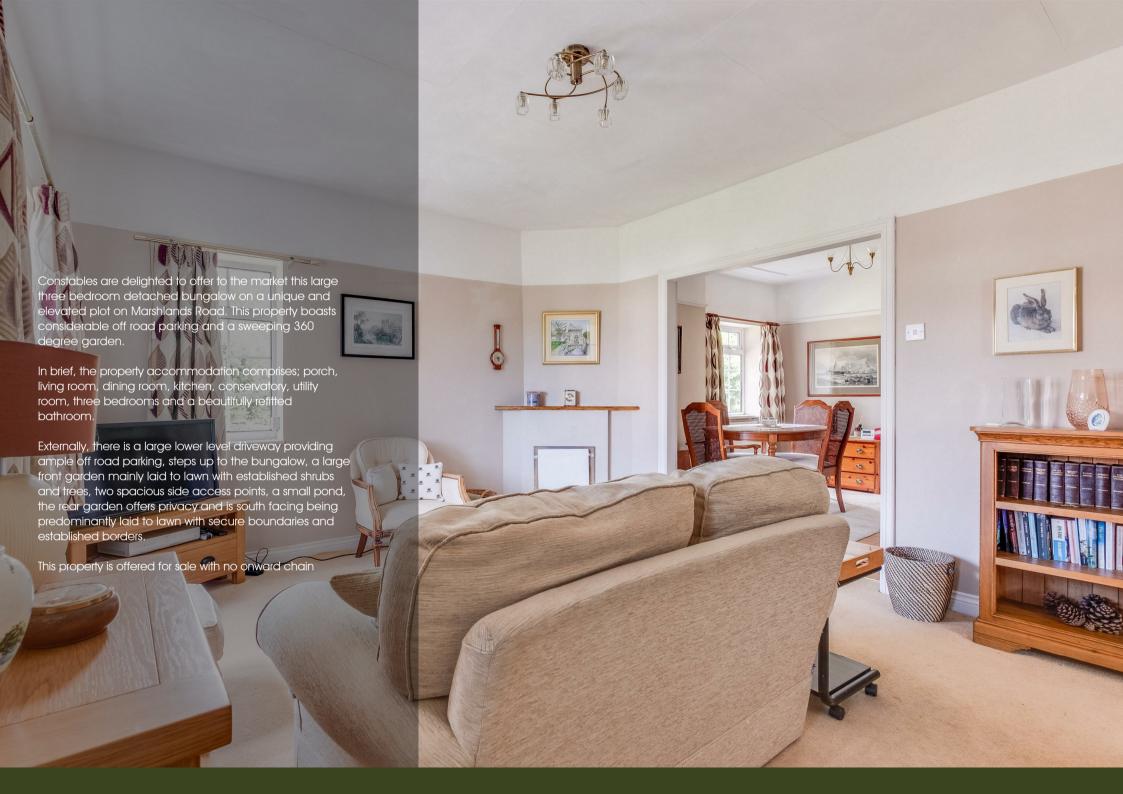

# Living Room

14'0" x 12'9" (4.29m x 3.91m)

# **Dining Room**

11'1" x 9'10" (3.38m x 3.00m)