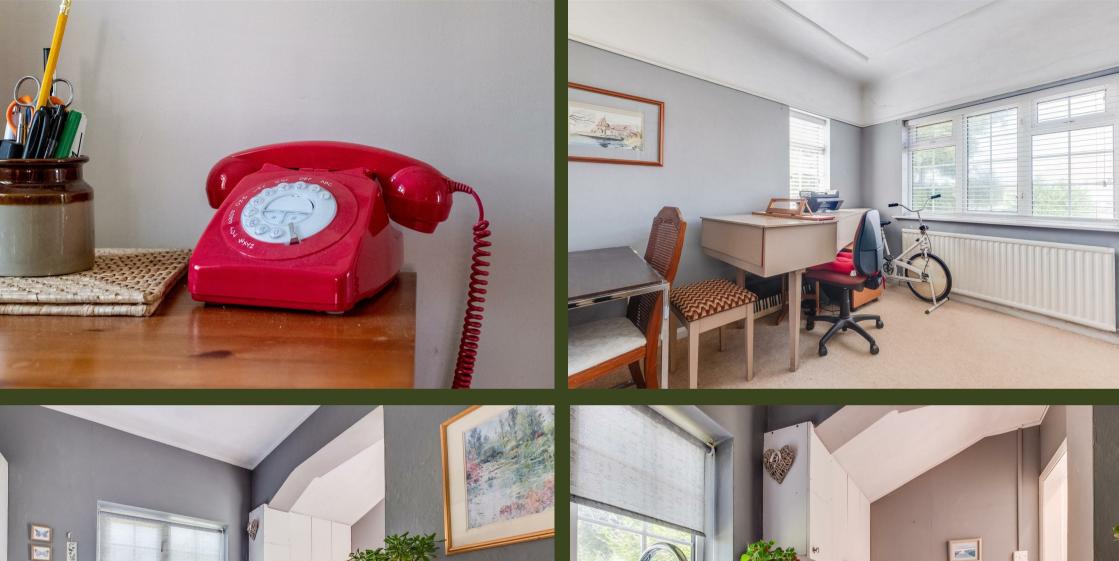

#### Porch

5'10" x 4'11" (1.78m x 1.52m)

# Living Room

14'0" x 12'9" (4.29m x 3.91m)

# **Dining Room**

11'1" x 9'10" (3.38m x 3.00m)

#### Kitchen

10'7" x 9'6" (3.23m x 2.90m)

#### Master Bedroom

10'7" x 10'0" (3.23m x 3.07m)

#### Second Bedroom

10'4" x 9'10" (3.15m x 3.02m)

# **Third Bedroom**

10'0" x 10'0" (3.05m x 3.05m)

#### **Bathroom**

7'1" x 6'7" (2.16m x 2.03m)