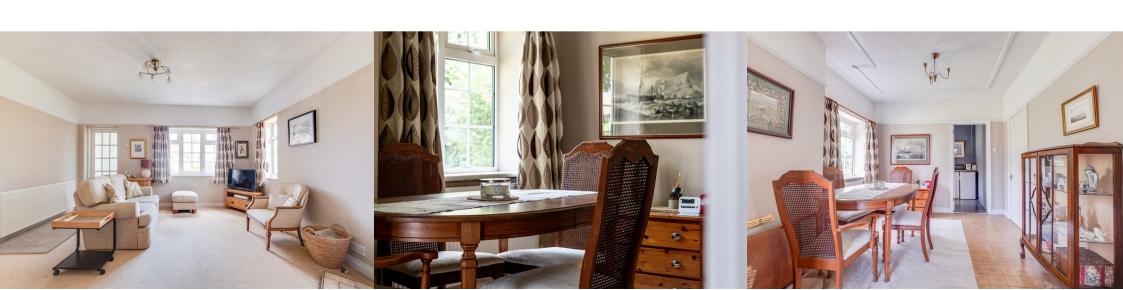

# Living Room

14'0" x 12'9" (4.29m x 3.91m)

# **Dining Room**

11'1" x 9'10" (3.38m x 3.00m)