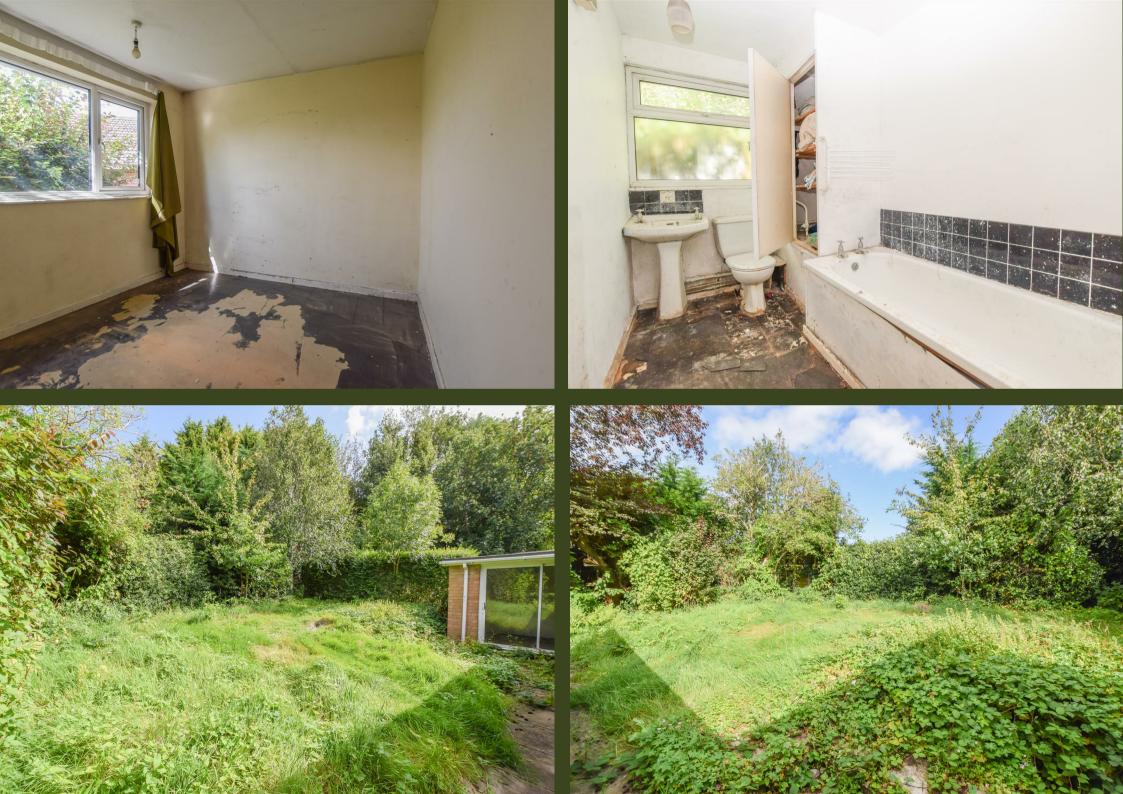

, Neston

A semi-detached bungalow requiring full renovation. The property is located in a popular cul-de-sac and offers huge potential. The accommodation comprises, hallway, lounge, sun room, kitchen, two bedrooms and a bathroom. Externally there is a driveway, garage and rear garden. The property is offered for sale with no onward chain. 0

## Entrance Hallway

**Lounge** 12'2" x 15'5" (3.71m x 4.71m)

**Sun Room** 7'9" x 7'10" (2.37m x 2.41m)

**Kitchen** 8'2" x 9'0" (2.5m x 2.76m)

**Bedroom One** 11'9" x 10'9" (3.59m x 3.29m)

**Bedroom Two** 9'2" x 9'1" (2.81m x 2.78m)

**Bathroom** 5'10" x 9'0" (1.79m x 2.76m)