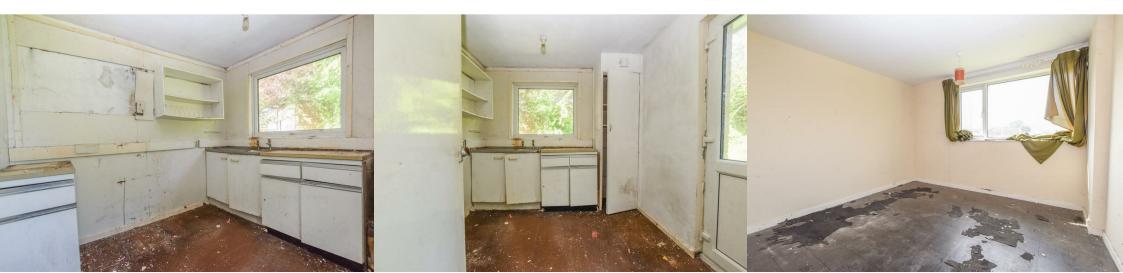

, Neston

A semi-detached bungalow requiring full renovation. The property is located in a popular cul-de-sac and offers huge potential. The accommodation comprises, hallway, lounge, sun room, kitchen, two bedrooms and a bathroom. Externally there is a driveway, garage and rear garden. The property is offered for sale with no onward chain. 0

## Entrance Hallway

**Lounge** 12'2" x 15'5" (3.71m x 4.71m)

**Sun Room** 7'9" x 7'10" (2.37m x 2.41m)

**Kitchen** 8'2" x 9'0" (2.5m x 2.76m)

**Bedroom One** 11'9" x 10'9" (3.59m x 3.29m)

**Bedroom Two** 9'2" x 9'1" (2.81m x 2.78m)