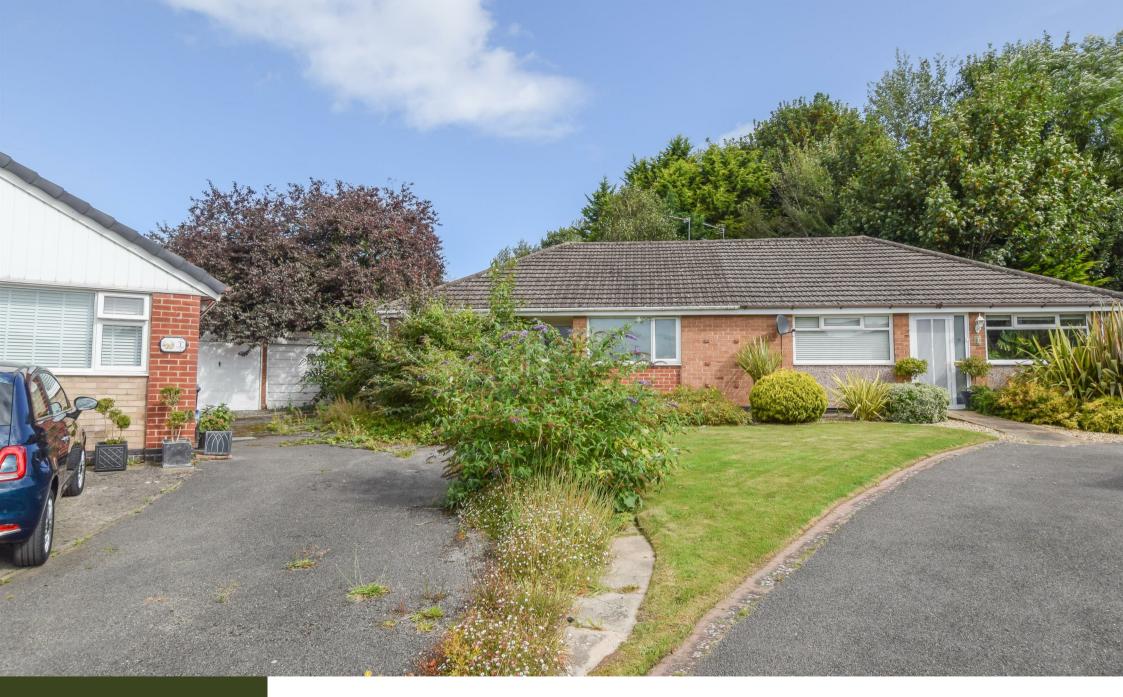

, Neston

A semi-detached bungalow requiring full renovation. The property is located in a popular cul-de-sac and offers huge potential. The accommodation comprises, hallway, lounge, sun room, kitchen, two bedrooms and a bathroom. Externally there is a driveway, garage and rear garden. The property is offered for sale with no onward chain. 0

Constables

Renovation Required Lounge & Sun Room Cul-De-Sac Location Council Tax Band: C Cheshire West & Chester

0

- Semi-Detached Bungalow
- Garage & Off Road Parking
- No Onward Chain

- Two Bedrooms Rear Garden
- Tenure: Freehold