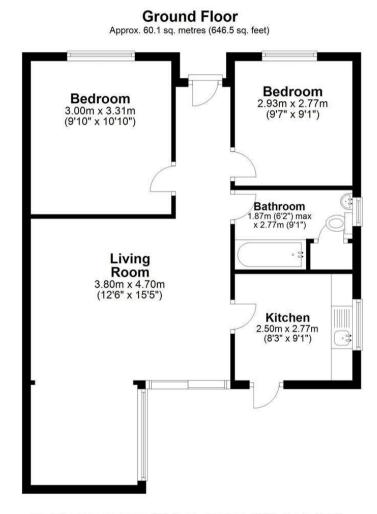

## EPC & Floor Plan

Total area: approx. 60.1 sq. metres (646.5 sq. feet) 2 Avon Close, Neston

Location Map

## Entrance Hallway

**Lounge** 12'2" x 15'5" (3.71m x 4.71m)

**Sun Room** 7'9" x 7'10" (2.37m x 2.41m)

**Kitchen** 8'2" x 9'0" (2.5m x 2.76m)

**Bedroom One** 11'9" x 10'9" (3.59m x 3.29m)

**Bedroom Two** 9'2" x 9'1" (2.81m x 2.78m)

**Bathroom** 5'10" x 9'0" (1.79m x 2.76m)