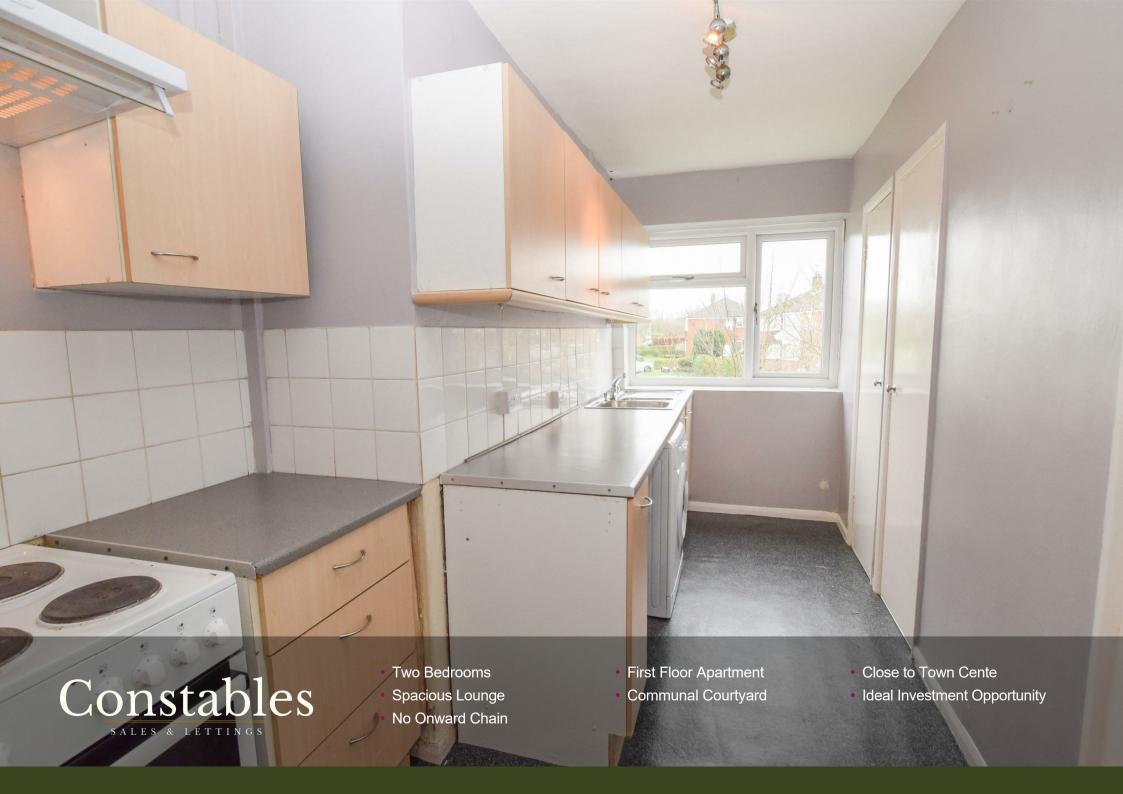

investment opportunity. This property would make an ideal buy-let-investment and is currently tenanted with a monthly rent of £550. The flat is located on Shakespeare Road and is within walking distance to Neston town centre. This property is well-presented and has gas central heating and modern neutral decor throughout. The accommodation briefly comprises; entrance hall, kitchen with wall and base units, cooker, washing machine and space for fridge and freezer. There is a good-sized lounge with laminate flooring and dual aspect windows, master double bedroom and single second bedroom. There property also has a family bathroom with three piece suite and frosted window to the side. Outside there is a communal courtyard. Offered for sale with no onward chain, early viewing is recommended.



#### **Lease Information**

Term: 125 years from 2006 (107

years remaining).

Ground Rent: £10 per annum Service Charge: £75 per quarter.

#### **Entrance Hall**

### Lounge

17'7" x 9'6" (5.36m x 2.90m)

#### Kitchen

13'10" x 7'2" (4.22m x 2.18m)

#### Master Bedroom

12'10" x 10'3" (3.91m x 3.12m)

#### Second Bedroom

10'8" x 6'6" (3.25m x 1.98m)

#### Bathroom

8'5" x 4'5" (2.57m x 1.35m)





## EPC & Floor Plan





Location Map

# Constables

SALES & LETTINGS

21 High Street, Neston

South Wirral, Neston, Cheshire

www.constablesestateagents.co.uk

info@constablesestateagents.co.uk

0151 353 1333