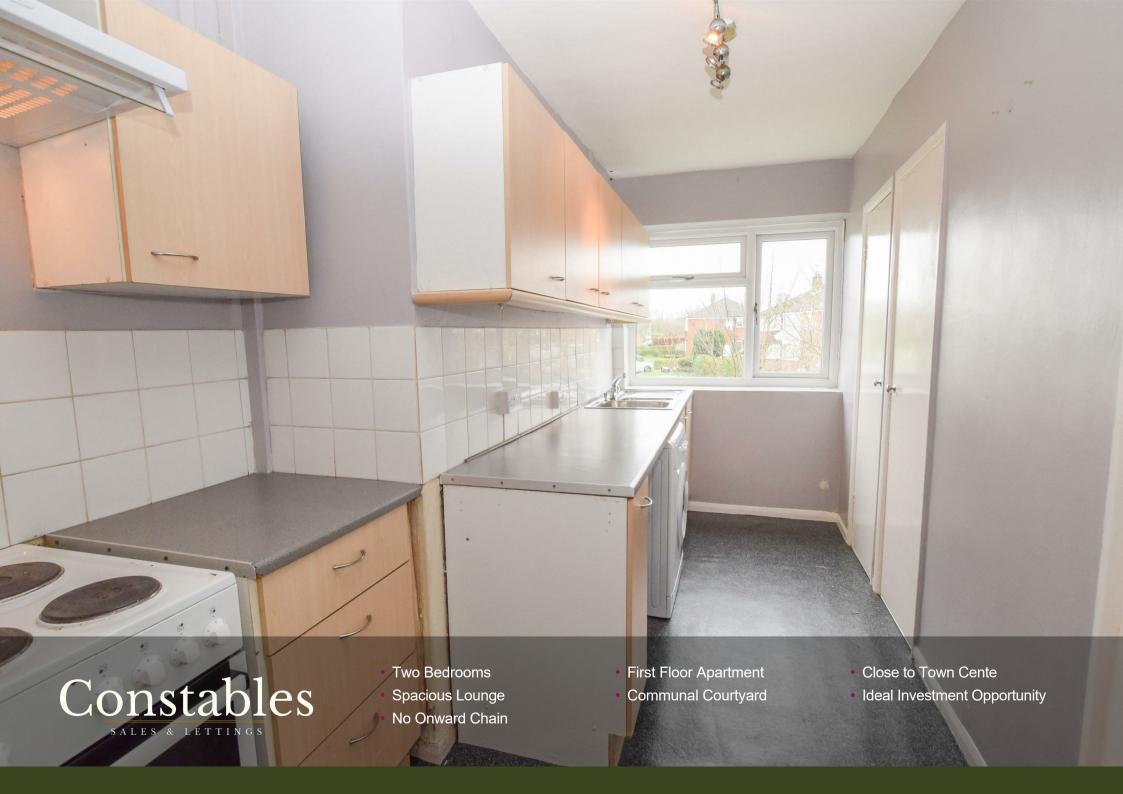

investment opportunity. This property would make an ideal buy-let-investment and is currently tenanted with a monthly rent of £475. The flat is located on Shakespeare Road and is within walking distance to Neston town centre. This property is well-presented and has gas central heating and modern neutral decor throughout. The accommodation briefly comprises; entrance hall, kitchen with wall and base units, cooker, washing machine and space for fridge and freezer. There is a good-sized lounge with laminate flooring and dual aspect windows, master double bedroom and single second bedroom. There property also has a family bathroom with three piece suite and frosted window to the side. Outside there is a communal courtyard. Offered for sale with no onward chain, early viewing is recommended.



#### **Lease Information**

Term: 125 years from 2006 (107

years remaining).

Ground Rent: £10 per annum Service Charge: £75 per quarter.

#### **Entrance Hall**

### Lounge

17'7" x 9'6" (5.36m x 2.90m)

#### Kitchen

13'10" x 7'2" (4.22m x 2.18m)

#### Master Bedroom

12'10" x 10'3" (3.91m x 3.12m)

#### Second Bedroom

10'8" x 6'6" (3.25m x 1.98m)

#### Bathroom

8'5" x 4'5" (2.57m x 1.35m)





## EPC & Floor Plan





Location Map

# Constables

SALES & LETTINGS

21 High Street, Neston

South Wirral, Neston, Cheshire

www.constablesestateagents.co.uk

info@constablesestateagents.co.uk

0151 353 1333