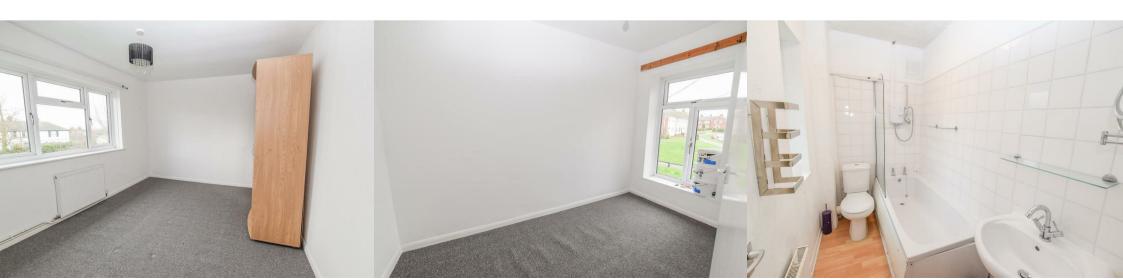

#### Master Bedroom

12'10" x 10'3" (3.91m x 3.12m)

#### Second Bedroom

10'8" x 6'6" (3.25m x 1.98m)

#### Bathroom

8'5" x 4'5" (2.57m x 1.35m)