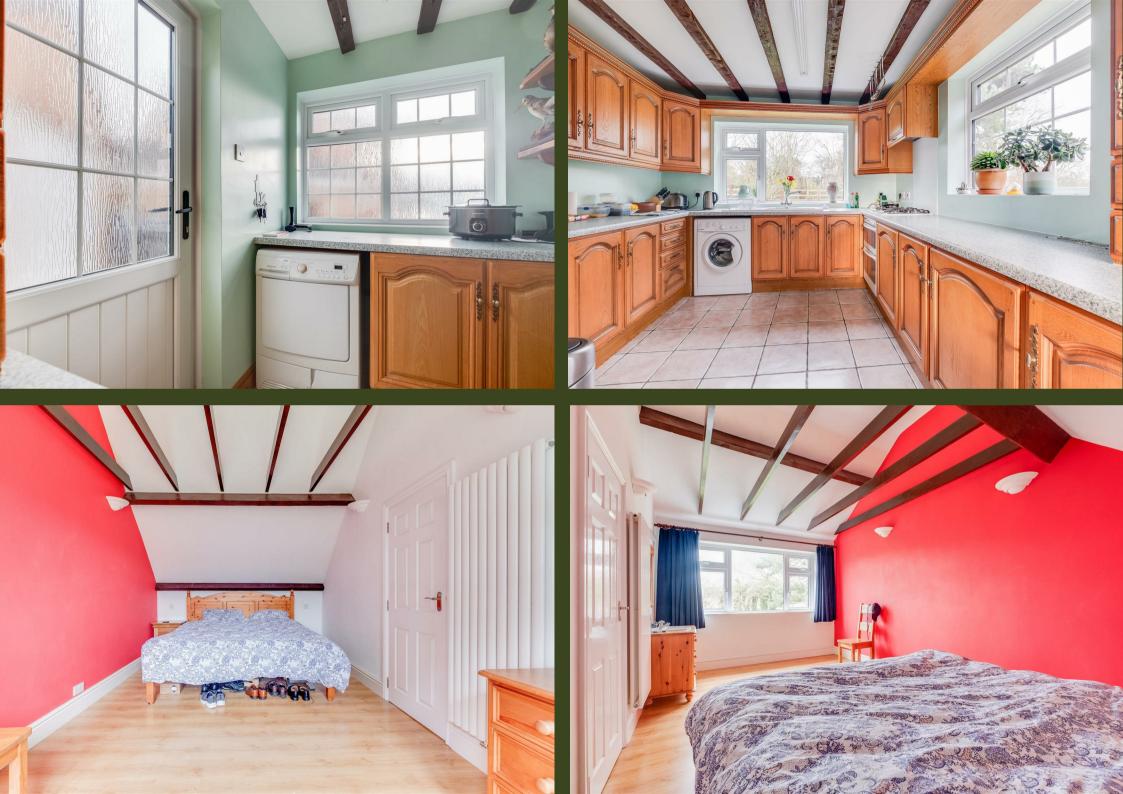

Constables Carlton Close

Parkgate, Neston

£395,000

Constables

Amazing Rear Garden

Backing on The Wirral Way

Separate Annex

**Entrance Hall** 

Lounge

Open Plan Dining / Garden

Room

Kitchen / Utility

**Downstairs W/C** 

First Floor

Master Bedroom

Second Bedroom

Third Bedroom

**Fourth Bedroom** 

**Garden Annex** 

Lounge

**Shower Room** 