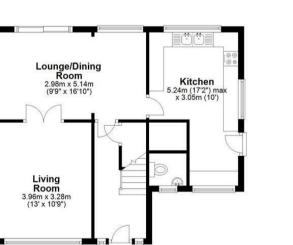

## EPC & Floor Plan

Ground Floor
Approx. 77.7 sq. metres (835.9 sq. feet)

Location Map