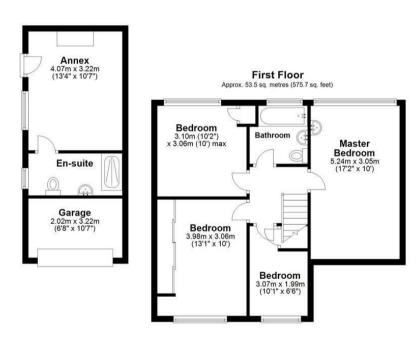

## EPC & Floor Plan

Ground Floor
Approx. 77.7 sq. metres (835.9 sq. feet)

Location Map