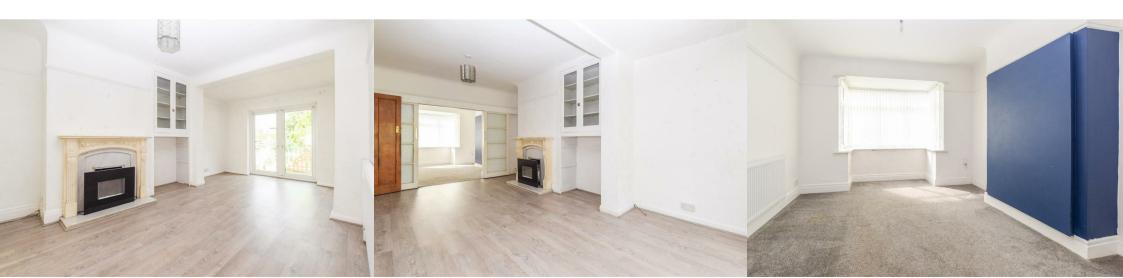

# Lounge

13'6" into ay x 11'5" (4.11m into ay x 3.48m)

# **Dining Room**

18'7" x 11'6" max (5.66m x 3.51m max)

# **Bedroom One**

11'4" x 10'2" (3.45m x 3.10m)

### **Bedroom Two**

11'11" x 10'2" (3.63m x 3.10m)

# **Bedroom Three**

7'9" x 6'3" (2.36m x 1.91m)