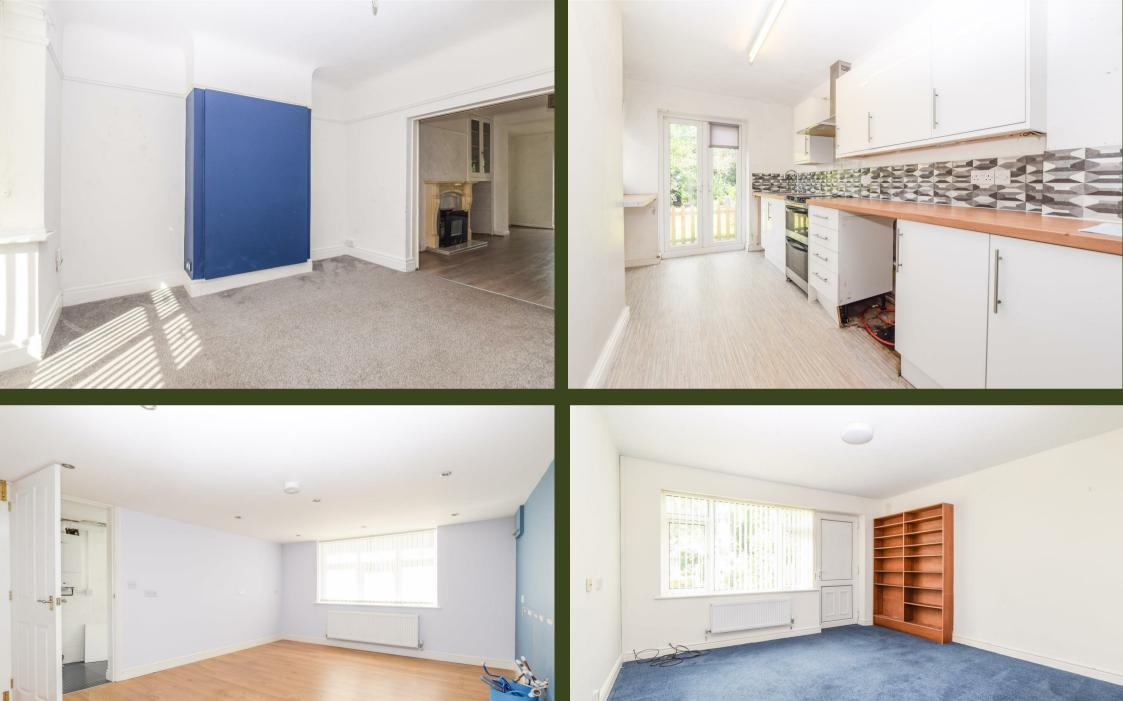

# Lounge

13'6" into ay x 11'5" (4.11m into ay x 3.48m)

# **Dining Room**

18'7" x 11'6" max (5.66m x 3.51m max)

#### Kitchen

21'6" x 7'3" max (6.55m x 2.21m max)

# **Kitchen-Living Room**

15'4" x 12'3" (4.67m x 3.73m)

# **Bedroom Four**

13' x 12'10" (3.96m x 3.91m)

# **Shower Room**

6'8" x 7'9" (2.03m x 2.36m)