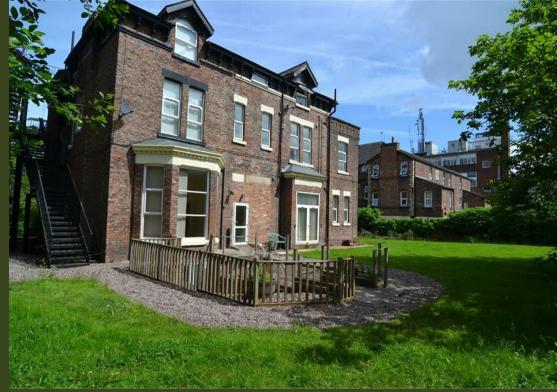

### Outside

To the rear of the property is an enclosed communal garden. To the front of the property is parking for residents.