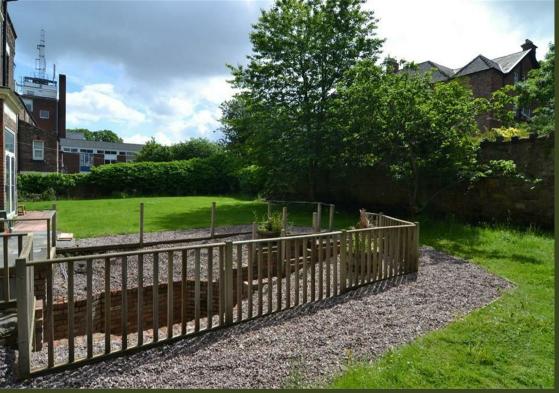

### Outside

To the rear of the property is an enclosed communal garden. To the front of the property is parking for residents.