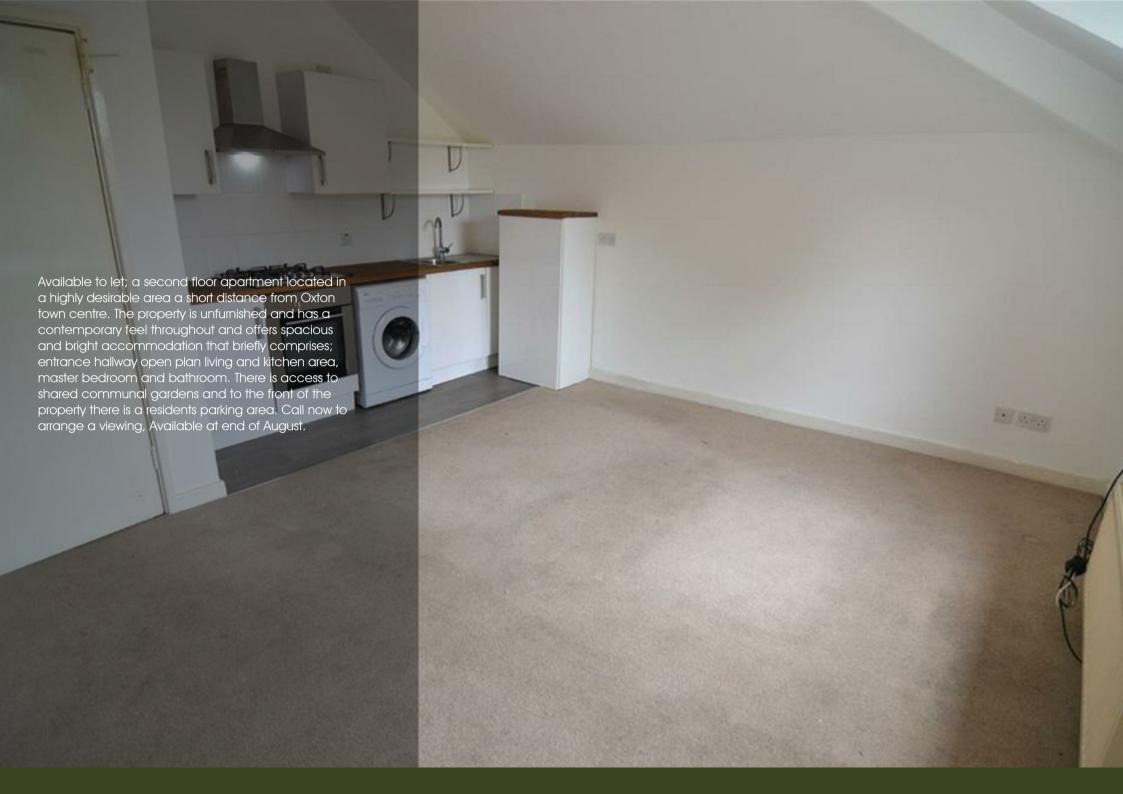

## **Open Plan Living Area**

15'1" x 15'2" (4.60m x 4.62m)
15' 1" x 15' 2" (4.60m x 4.62m) A spacious room combining the lounge and kitchen. There is a double glazed window to front elevation, and radiator. The kitchen is fitted with wall, and base units with wood block work surfaces over. Inset stainless steel sink and drainer, integrated cooker and gas hob with extractor unit over, and space for washing machine.
Cupboard housing boiler and vinyl flooring.