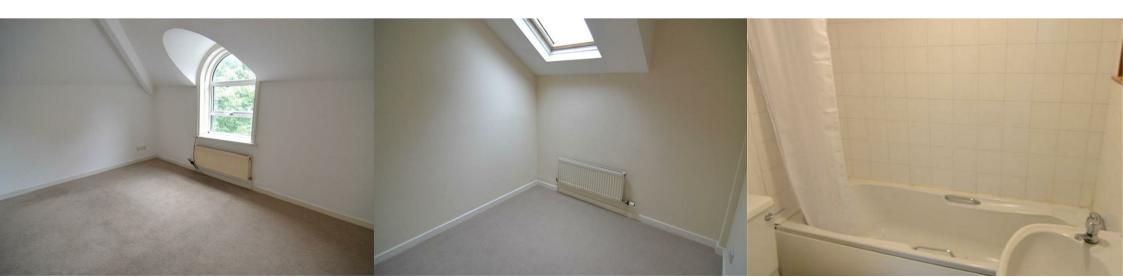

#### **Bedroom**

9'5" x 8'6" (2.87m x 2.59m) 9' 5" x 8' 6" (2.87m x 2.59m) Velux window and radiator.

#### **Bathroom**

Panel enclosed bath with shower over, wash hand basin and WC. Part tiled walls, vinyl flooring, and radiator.