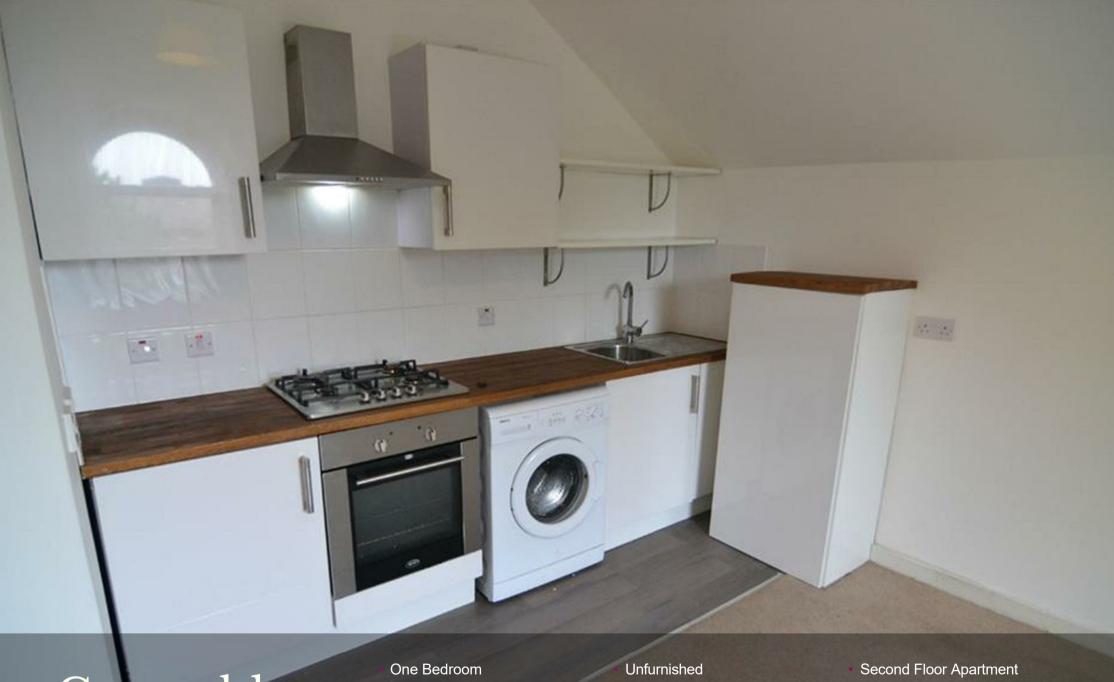

## **Open Plan Living Area**

15'1" x 15'2" (4.60m x 4.62m)
15' 1" x 15' 2" (4.60m x 4.62m) A spacious room combining the lounge and kitchen. There is a double glazed window to front elevation, and radiator. The kitchen is fitted with wall, and base units with wood block work surfaces over. Inset stainless steel sink and drainer, integrated cooker and gas hob with extractor unit over, and space for washing machine.
Cupboard housing boiler and vinyl flooring.