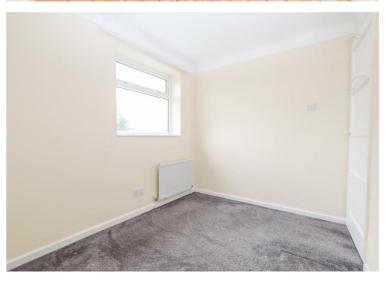

## **Entrance Hallway**

Lounge 17'3" x 8'9" extending to 14'6"

Kitchen-Dining Room 12'11" max x 10'6" max

Landing

Bedroom One 17'3" x 8'9"

Bedroom Two 10'0" x 7'0"

Bedroom Three 9'9" x 7'0"

Bathroom 5'6" x 5'9"