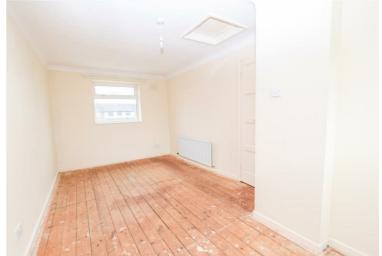

## **Entrance Hallway**

Lounge 17'3" x 8'9" extending to 14'6"

Kitchen-Dining Room 12'11" max x 10'6" max

Landing

Bedroom One 17'3" x 8'9"

Bedroom Two 10'0" x 7'0"

Bedroom Three 9'9" x 7'0"

Bathroom 5'6" x 5'9"