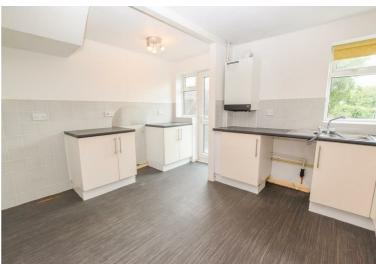

## **Entrance Hallway**

Lounge 17'3" x 8'9" extending to 14'6"

Kitchen-Dining Room 12'11" max x 10'6" max

Landing

Bedroom One 17'3" x 8'9"

Bedroom Two 10'0" x 7'0"

Bedroom Three 9'9" x 7'0"

Bathroom 5'6" x 5'9"