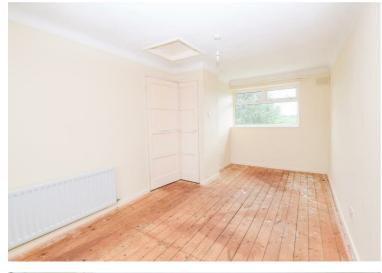

## **Entrance Hallway**

Lounge 17'3" x 8'9" extending to 14'6"

Kitchen-Dining Room 12'11" max x 10'6" max

Landing

Bedroom One 17'3" x 8'9"

Bedroom Two 10'0" x 7'0"

Bedroom Three 9'9" x 7'0"

Bathroom 5'6" x 5'9"