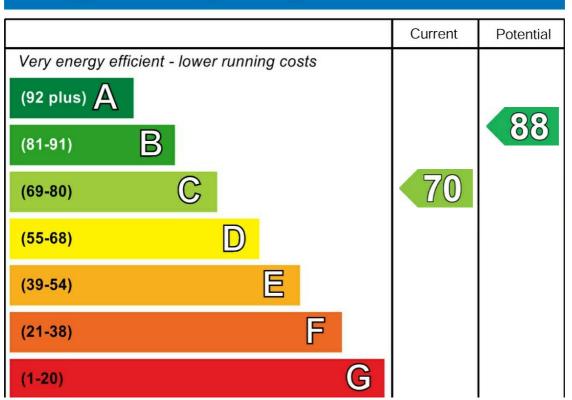

## **DRAFT DETAILS**







E C

## **132 Prenton Dell Road Prenton**

£950 Per Month Per Month



- Mid-Terraced Property
- Three Bedrooms
- Lounge
- Kitchen-Dining Room
- Off Road Parking
- Enclosed Garden and Patio
- Unfurnished Accommodation
- Council Tax Band: B

Available to let, this recently redecorated mid-terraced property located in a popular area of Prenton, close to shop and transport links.

The accommodation is unfurnished and comprises, entrance hallway, lounge, kitchen-dining room, landing, three bedrooms and bathroom a separate W.C. Externally a driveway provides off road parking and at the rear there is an enclosed garden and patio and outhouse.

The property is available immediately and early viewing is recommended.

## **Energy Efficiency Rating**





## **Entrance Hallway**

Lounge 17'3" x 8'9" extending to 14'6"

Kitchen-Dining Room 12'11" max x 10'6" max

Landing

Bedroom One 17'3" x 8'9"

Bedroom Two 10'0" x 7'0"

Bedroom Three 9'9" x 7'0"

Bathroom 5'6" x 5'9"

Separate W.C.