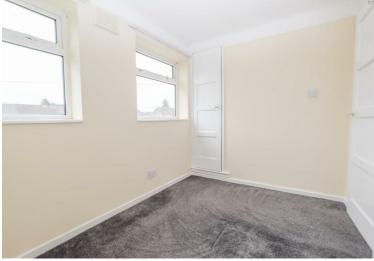

## **Entrance Hallway**

Lounge 17'3" x 8'9" extending to 14'6"

Kitchen-Dining Room 12'11" max x 10'6" max

Landing

Bedroom One 17'3" x 8'9"

Bedroom Two 10'0" x 7'0"

Bedroom Three 9'9" x 7'0"

Bathroom 5'6" x 5'9"