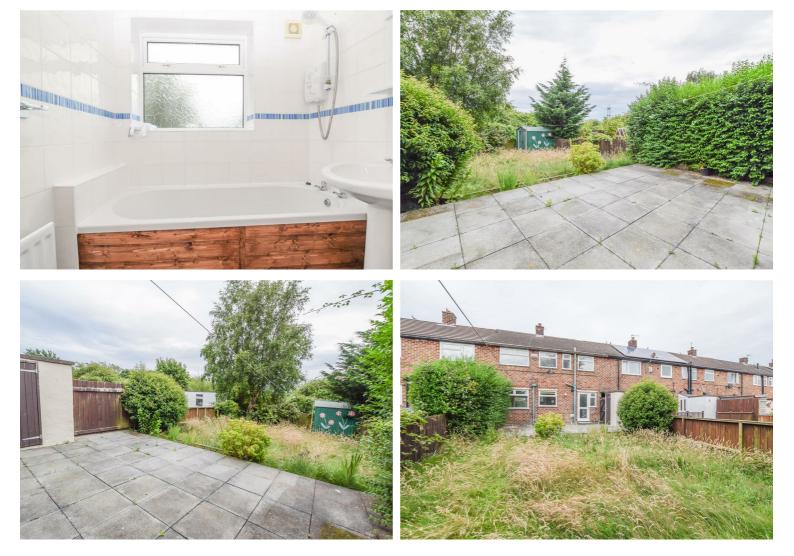

Available to let, this recently redecorated mid-terraced property located in a popular area of Prenton, close to shop and transport links.

The accommodation is unfurnished and comprises, entrance hallway, lounge, kitchen-dining room, landing, three bedrooms and bathroom a separate W.C. Externally a driveway provides off road parking and at the rear there is an enclosed garden and patio and outhouse.

Separate W.C.