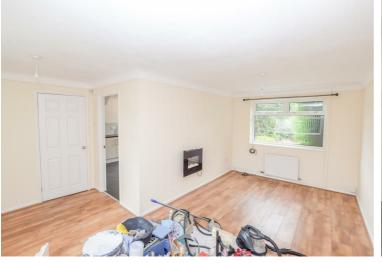

## **Entrance Hallway**

Lounge 17'3" x 8'9" extending to 14'6"

Kitchen-Dining Room 12'11" max x 10'6" max

Landing

Bedroom One 17'3" x 8'9"

Bedroom Two 10'0" x 7'0"

Bedroom Three 9'9" x 7'0"

Bathroom 5'6" x 5'9"