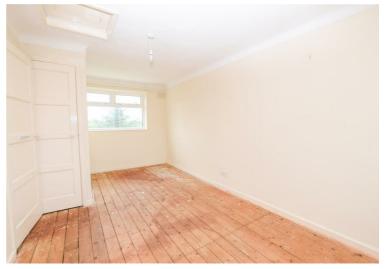

## **Entrance Hallway**

Lounge 17'3" x 8'9" extending to 14'6"

Kitchen-Dining Room 12'11" max x 10'6" max

Landing

Bedroom One 17'3" x 8'9"

Bedroom Two 10'0" x 7'0"

Bedroom Three 9'9" x 7'0"

Bathroom 5'6" x 5'9"