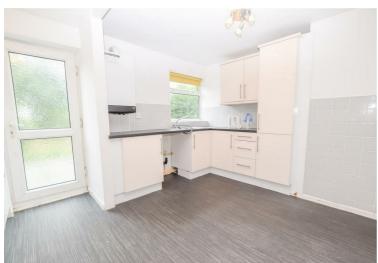

## **Entrance Hallway**

Lounge 17'3" x 8'9" extending to 14'6"

Kitchen-Dining Room 12'11" max x 10'6" max

Landing

Bedroom One 17'3" x 8'9"

Bedroom Two 10'0" x 7'0"

Bedroom Three 9'9" x 7'0"

Bathroom 5'6" x 5'9"