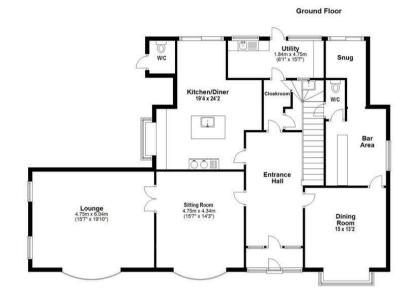

t Caldy and on the edge of Thornton Hough and The Neston Club offers cricket, hockey, tennis and squash.

# **Porch**

# **Entrance Hall**

# Sitting Room

15'7 x 14'3 (4.75m x 4.34m)

# Lounge

15'7 x 19'10 (4.75m x 6.05m)

# Kitchen / Diner

19'4 x 24'4 (5.89m x 7.42m)

# **Utility Room**

6'1 x 15'7 (1.85m x 4.75m)

# **Dining Room**

#### Bar Area

Bar Snug / Garden Room

#### First Floor

# **Master Bedroom**

12'11 x 13'2 (3.94m x 4.01m)

# **Dressing Room / Fifth Bedroom**

12'11 x 8'7 (3.94m x 2.62m)

En-Suite with Shower Room and W/C

# Second Bedroom

12'11 x 11'8 (3.94m x 3.56m)

#### Third Bedroom

12'11 x 9'10 (3.94m x 3.00m)

# Walk in Wardrobe

**Family Bathroom** 

# **Second Floor**

**Fourth Bedroom** 

# External

# Garage

**Pool House** 









# EPC & Floor Plan











Beech House, Hinderton Road, Neston



Location Map

# Constables

SALES & LETTINGS

21 High Street, Neston

South Wirral, Neston, Cheshire

www.constablesestateagents.co.uk

info@constablesestateagents.co.uk

0151 353 1333