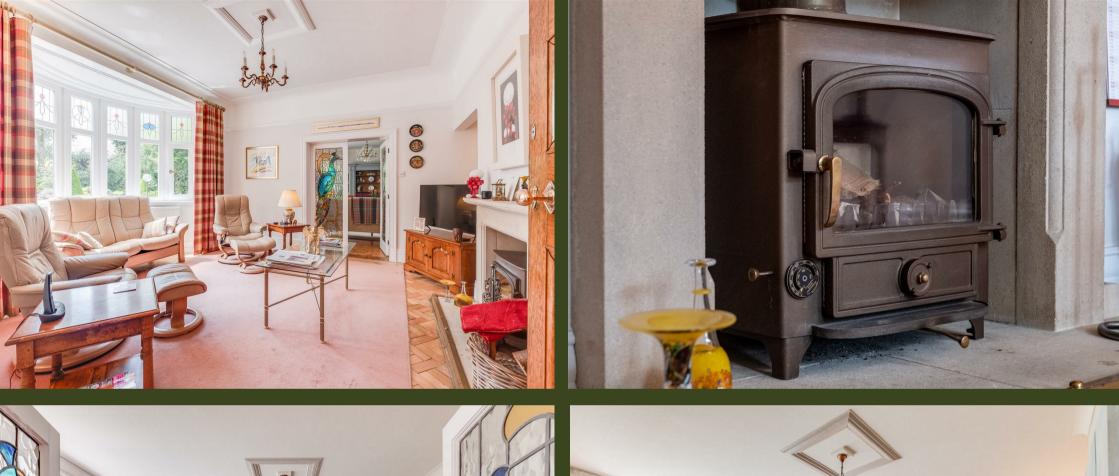

# **Property Description**

The property briefly comprises, glass porch leading into into a large paneled entrance foyer, to the left hand side there are two well presented lounges with bay windows to the frontage, the first lounge enjoys a log burning stove and the second a wall inset remote controlled gas fireplace. To the right hand side of the foyer there is a formal dining room with original flooring and intricate ceiling cornices, this room leads onto a fantastic bar room with replica traditional bar, wine store and seating area leading out onto the poolside garden.

# Lounge

15'7 x 19'10 (4.75m x 6.05m)