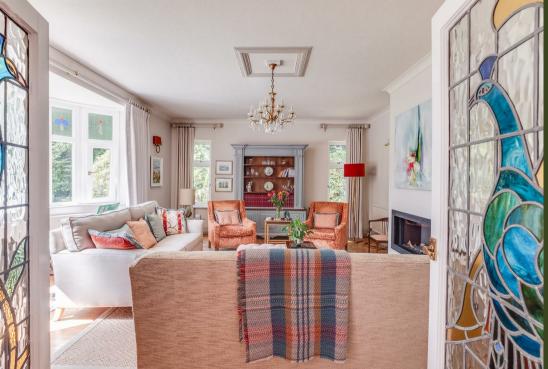

# **Property Description**

The property briefly comprises, glass porch leading into into a large paneled entrance foyer, to the left hand side there are two well presented lounges with bay windows to the frontage, the first lounge enjoys a log burning stove and the second a wall inset remote controlled gas fireplace. To the right hand side of the foyer there is a formal dining room with original flooring and intricate ceiling cornices, this room leads onto a fantastic bar room with replica traditional bar, wine store and seating area leading out onto the poolside garden.

# Lounge

15'7 x 19'10 (4.75m x 6.05m)