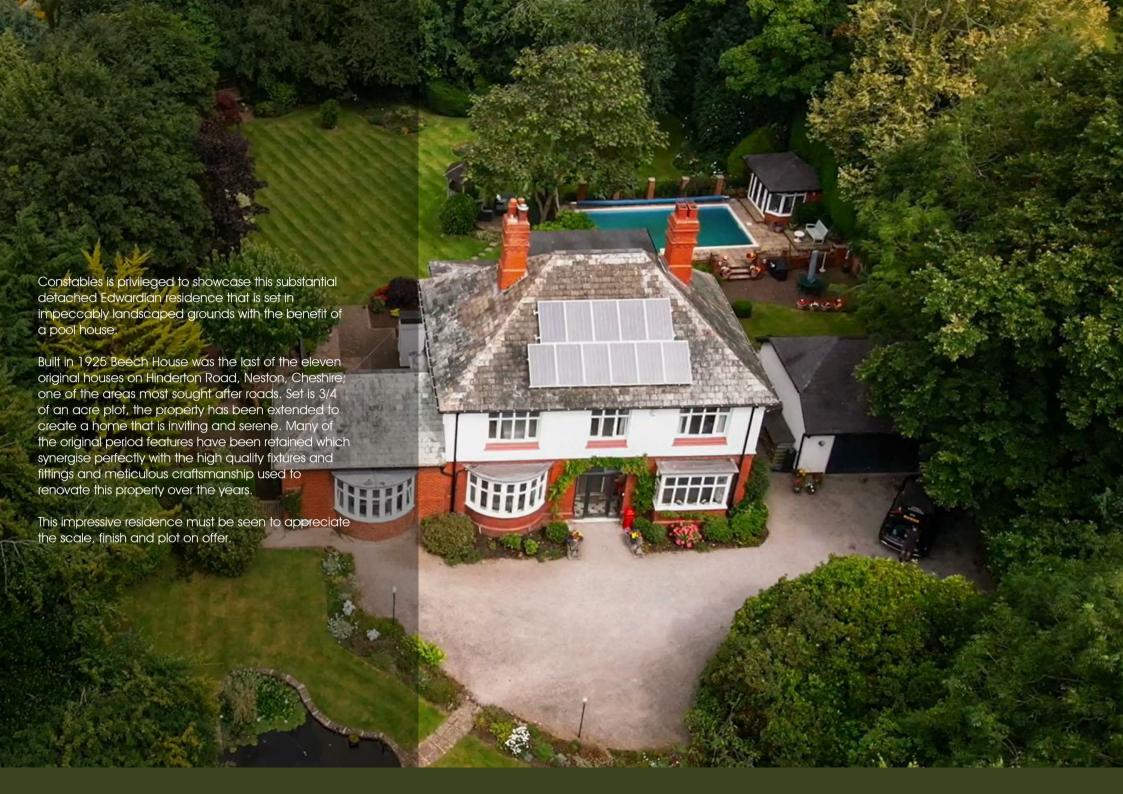

To the side of the property there is an Italian style courtyard garden and large manicured back garden with feature Gazebo. The heated outdoor swimming pool enjoys its own private and secure garden along with a pool house seating area.

# Garage

**Pool House** 