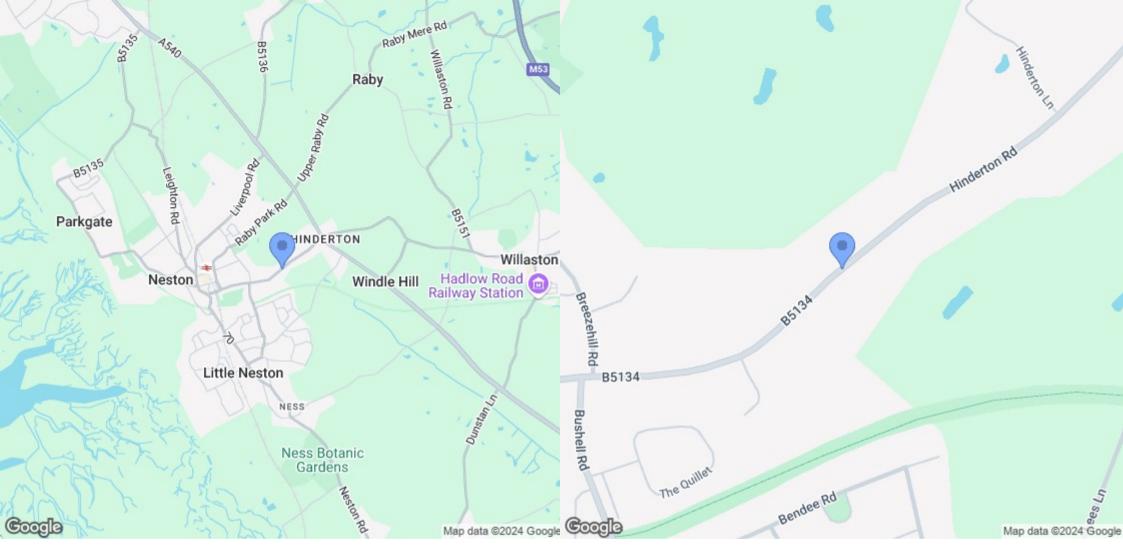

# Location

Beech House occupies an extremely private and secluded position on the highly sought after Hinderton Road which is accessed off the A540. It is situated close to the market town of Neston which provides a comprehensive range of local services for everyday needs including convenience store, café, deli, bakery, two village pubs, doctor and dentist surgeries and a primary school.

Beech House is conveniently placed for Chester and Liverpool which offer a wide range of shopping, schooling and leisure

There are well-regarded school in Neston in additional to grammar schools on the Wirral including West Kirby, Caldy and Wirral complemented by various independent schools nearby including Kingsmead, Birkenhead and The Firs and Kings and Queen's schools in Chester

On the recreational front there is a variety of sporting activities in the area including sailing and windsurfing on the Marine Lake and Dee Estuary, golf clubs at Caldy, Heswall and Royal Liverpool at Hoylake. Rugby at Caldy and on the edge of Thornton Hough and The Neston Club offers cricket, hockey, tennis and squash.