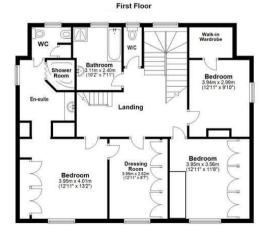

#### First Floor

# **Master Bedroom**

12'11 x 13'2 (3.94m x 4.01m)

# **Dressing Room / Fifth Bedroom**

12'11 x 8'7 (3.94m x 2.62m)

En-Suite with Shower Room and W/C

# Second Bedroom

12'11 x 11'8 (3.94m x 3.56m)

#### Third Bedroom

12'11 x 9'10 (3.94m x 3.00m)

# Walk in Wardrobe

**Family Bathroom** 