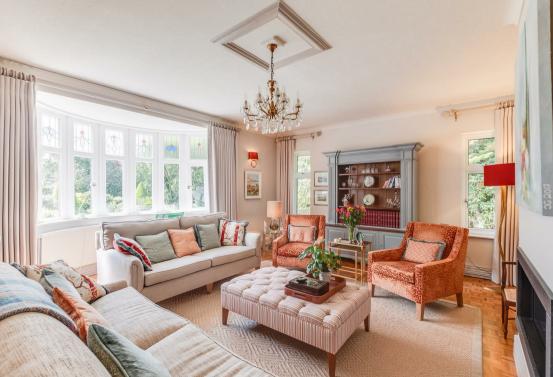

# **Property Description**

The property briefly comprises, glass porch leading into into a large paneled entrance foyer, to the left hand side there are two well presented lounges with bay windows to the frontage, the first lounge enjoys a log burning stove and the second a wall inset remote controlled gas fireplace. To the right hand side of the foyer there is a formal dining room with original flooring and intricate ceiling cornices, this room leads onto a fantastic bar room with replica traditional bar, wine store and seating area leading out onto the poolside garden.

# Lounge

15'7 x 19'10 (4.75m x 6.05m)