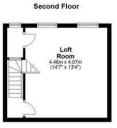

y and on the edge of Thornton Hough and The Neston Club offers cricket, hockey, tennis and squash.

# **Porch**

# **Entrance Hall**

# Sitting Room

15'7 x 14'3 (4.75m x 4.34m)

# Lounge

15'7 x 19'10 (4.75m x 6.05m)

# Kitchen / Diner

19'4 x 24'4 (5.89m x 7.42m)

# **Utility Room**

6'1 x 15'7 (1.85m x 4.75m)

# **Dining Room**

#### Bar Area

Bar Snug / Garden Room

#### First Floor

# **Master Bedroom**

12'11 x 13'2 (3.94m x 4.01m)

# **Dressing Room / Fifth Bedroom**

12'11 x 8'7 (3.94m x 2.62m)

En-Suite with Shower Room and W/C

# Second Bedroom

12'11 x 11'8 (3.94m x 3.56m)

#### Third Bedroom

12'11 x 9'10 (3.94m x 3.00m)

# Walk in Wardrobe

**Family Bathroom** 

# **Second Floor**

**Fourth Bedroom** 

# External

# Garage

**Pool House** 









# EPC & Floor Plan











Beech House, Hinderton Road, Neston



Location Map

# Constables

SALES & LETTINGS

21 High Street, Neston

South Wirral, Neston, Cheshire

www.constablesestateagents.co.uk

info@constablesestateagents.co.uk

0151 353 1333