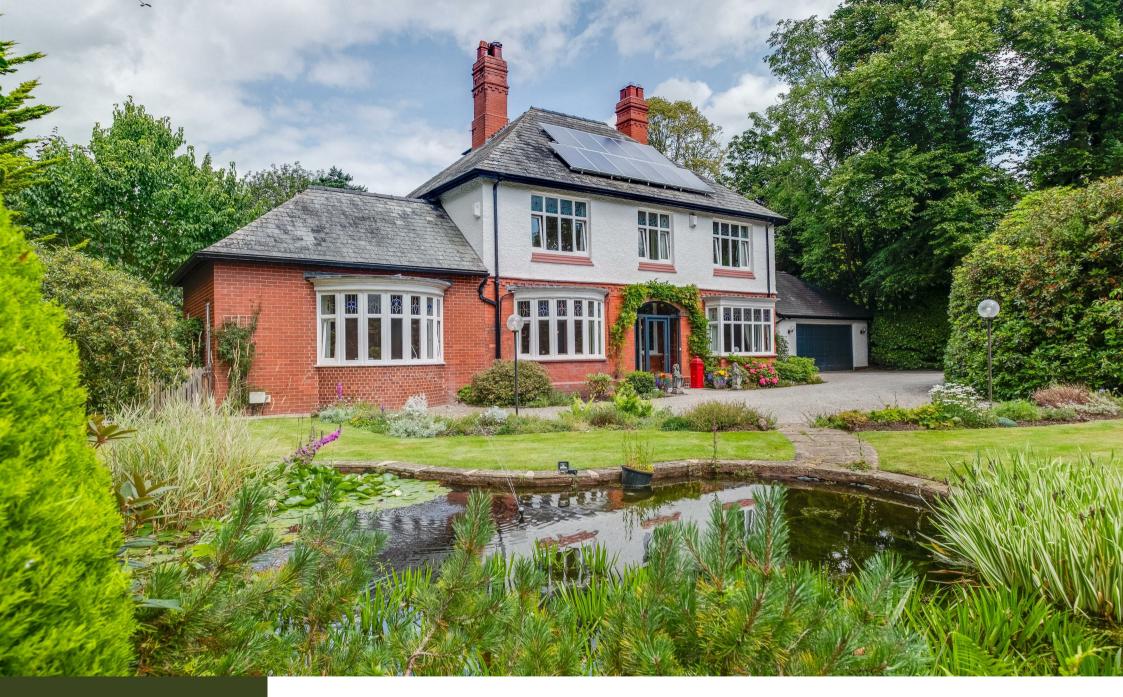

Externally to the front off the property there is a large sweeping driveway leading up to a detached double garage, the front of the

property enjoys a large garden well shielded from the road with established planting and pond with water feature.

# Location

Beech House occupies an extremely private and secluded position on the highly sought after Hinderton Road which is accessed off the A540. It is situated close to the market town of Neston which provides a comprehensive range of local services for everyday needs including convenience store, café, deli, bakery, two village pubs, doctor and dentist surgeries and a primary school.