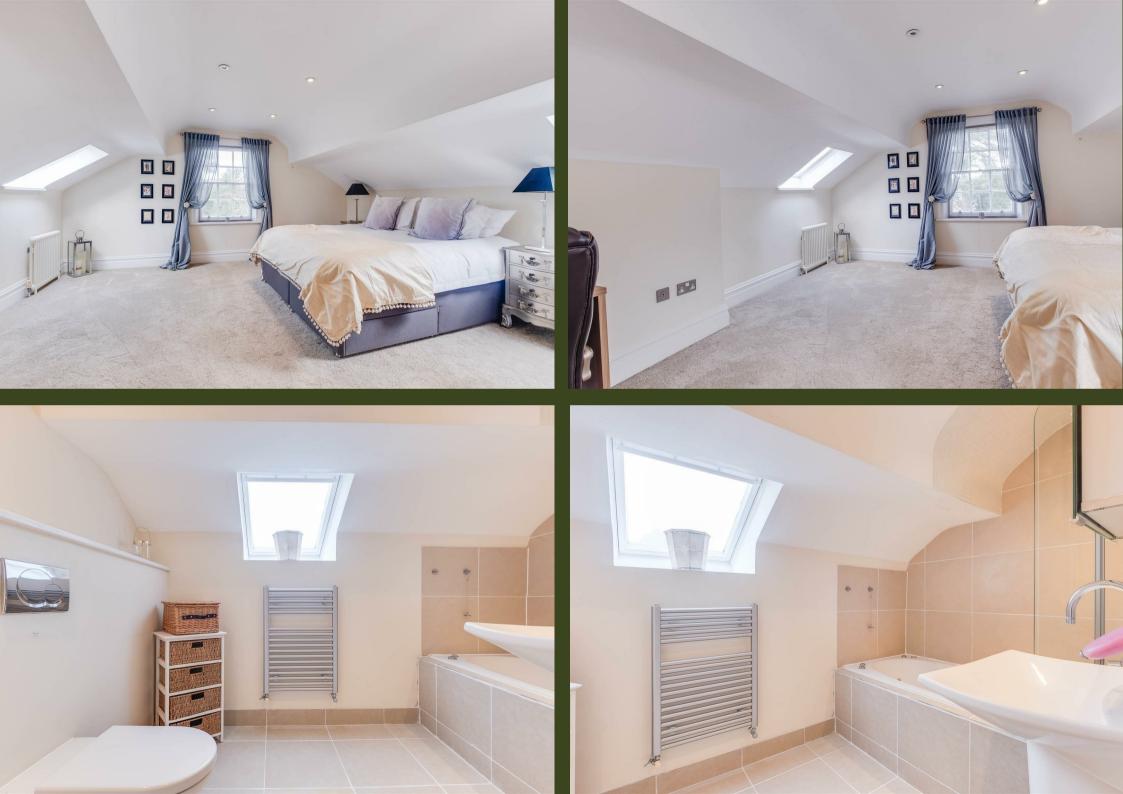

Constables

The Lydiate,

Willaston, Neston

£215,000





#### Lease Information

Lease Term: 999 years from 2005.

Ground Rent: 0

Service Charge: £7704 per annum

(paid quarterly in advance)

# **Building Lobby**

#### **Entrance Hall**

# Open Plan Lounge / Diner

27'5 x 15'5 (8.36m x 4.70m)

### **Living Area**

17'2 x 15'6 (5.23m x 4.72m)

#### Master Bedroom

14'6 x 15'3 (4.42m x 4.65m)

#### **Bathroom**

## Second Bedroom / Study

8'2 x 8'2 (2.49m x 2.49m)





# EPC & Floor Plan





Whilst every attempt has been made to ensure the accuracy of the floor plan contained here, measurements of doors, windows, rooms and any other item are approximate and no responsibility is taken for any error, omissions, or mis-statement.

This plan is for illustrative purpose only and should be used as such by any prospective purchaser.

The services, systems and appliances shown have not been tested and no guarantee as to their operability or efficiency can be given.

Plan produced using PlanUp.



Location Map

# Constables

SALES & LETTINGS

21 High Street, Neston

South Wirral, Neston, Cheshire

www.constablesestateagents.co.uk

info@constablesestateagents.co.uk

0151 353 1333