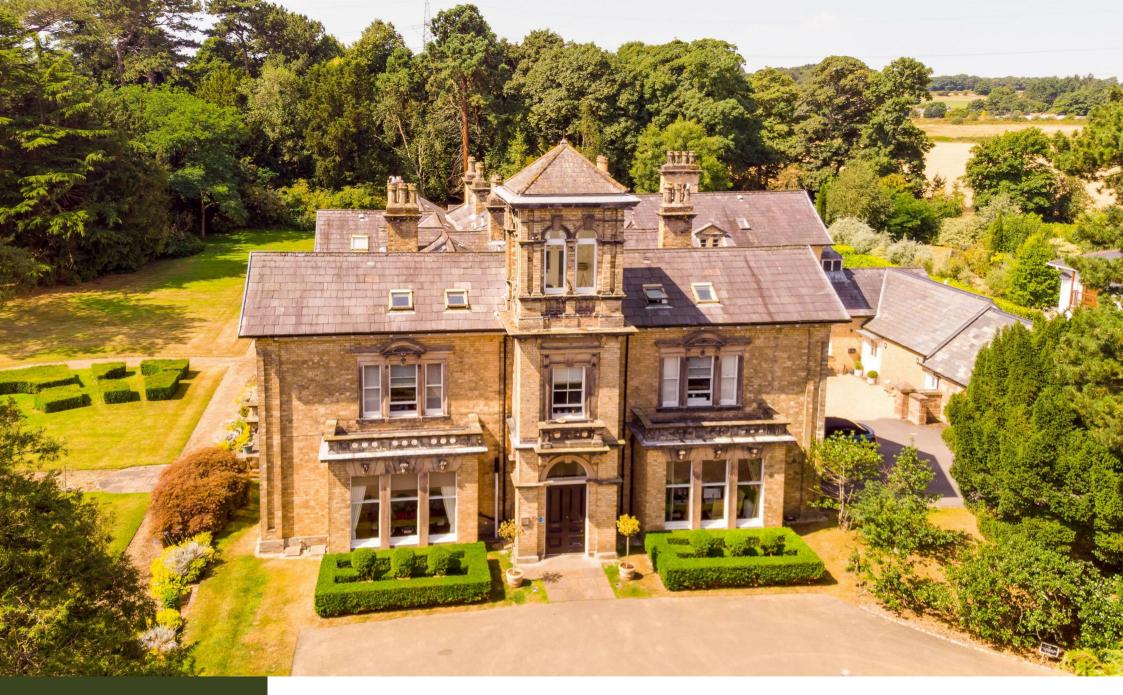

Constables

The Lydiate,

Willaston, Neston

£215,000





#### Lease Information

Lease Term: 999 years from 2005.

Ground Rent: 0

Service Charge: £7704 per annum

(paid quarterly in advance)

# **Building Lobby**

#### **Entrance Hall**

# Open Plan Lounge / Diner

27'5 x 15'5 (8.36m x 4.70m)

### **Living Area**

17'2 x 15'6 (5.23m x 4.72m)

#### Master Bedroom

14'6 x 15'3 (4.42m x 4.65m)

#### **Bathroom**

## Second Bedroom / Study

8'2 x 8'2 (2.49m x 2.49m)





# EPC & Floor Plan





Whilst every attempt has been made to ensure the accuracy of the floor plan contained here, measurements of doors, windows, rooms and any other item are approximate and no responsibility is taken for any error, omissions, or mis-statement.

This plan is for illustrative purpose only and should be u