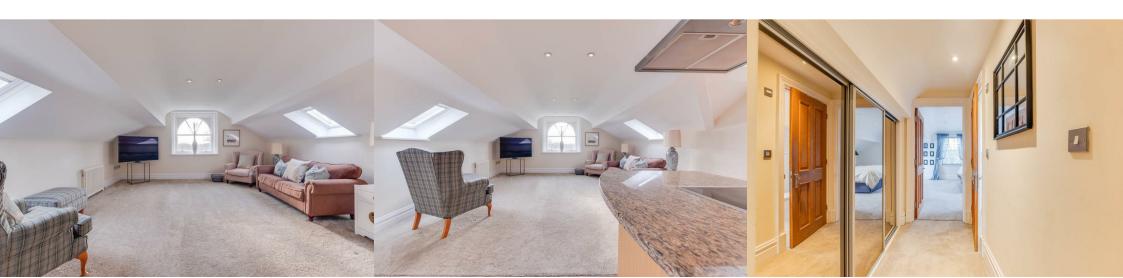

### **Living Area**

17'2 x 15'6 (5.23m x 4.72m)

#### Master Bedroom

14'6 x 15'3 (4.42m x 4.65m)

## Second Bedroom / Study

8'2 x 8'2 (2.49m x 2.49m)