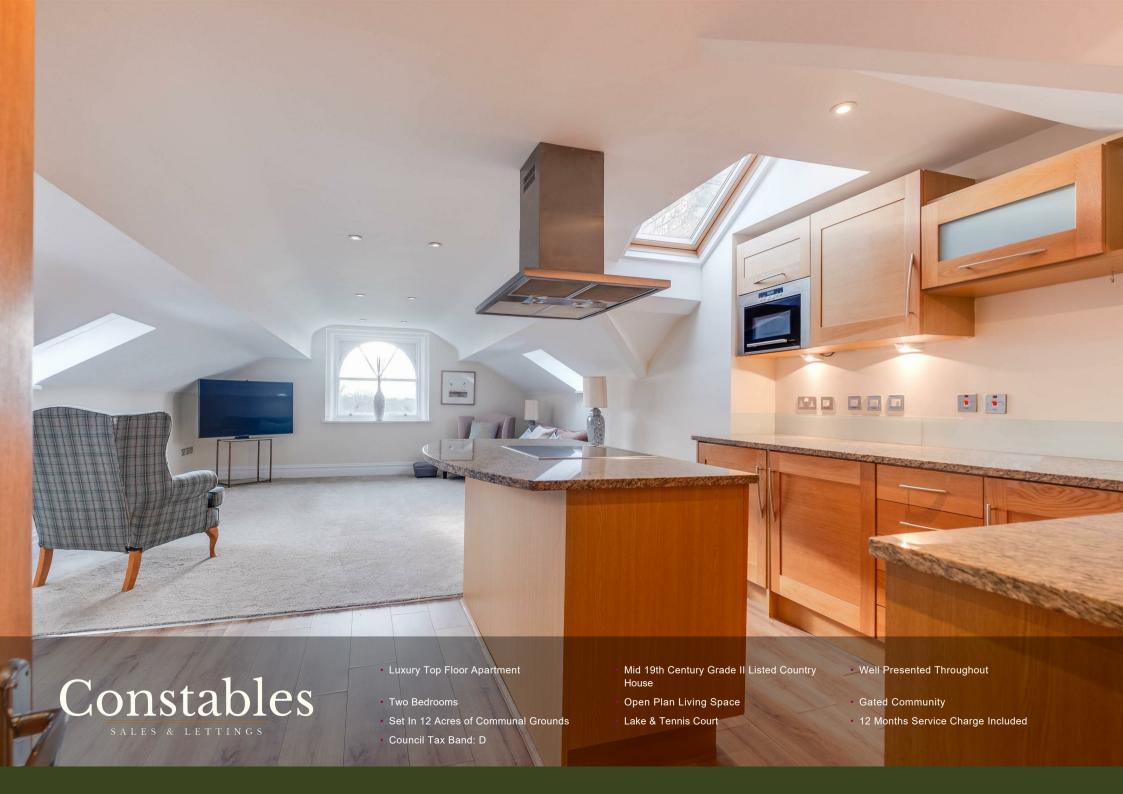

# Open Plan Lounge / Diner

27'5 x 15'5 (8.36m x 4.70m)

### **Living Area**

17'2 x 15'6 (5.23m x 4.72m)