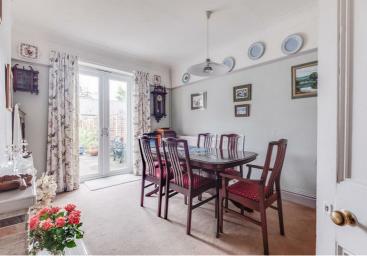

Beautifully maintained and boasting generous room proportions in brief this lovely accommodation comprises a porch, hallway, bay fronted lounge, dining room and morning room opening to a kitchen with utility room off. To the first floor you have three double bedrooms, fourth bedroom and modern shower room with separate W.C. Further benefiting from off road parking, detached single garage, double glazing and gas central heating.

## **Entrance Hall**

Lounge 14'11 x 10'11

Morning Room 13'11 x 10'02

Dining Room 13'08 x 10'11

Kitchen 10'04 x 9'1

Utility Room 9'1 x 5'6

First Floor

Master Bedroom 14'0 x 12'5