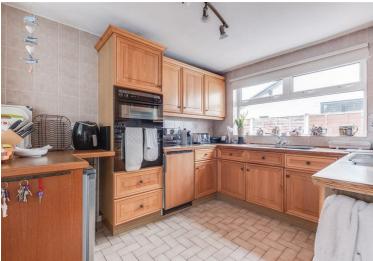

Beautifully maintained and boasting generous room proportions in brief this lovely accommodation comprises a porch, hallway, bay fronted lounge, dining room and morning room opening to a kitchen with utility room off. To the first floor you have three double bedrooms, fourth bedroom and modern shower room with separate W.C. Further benefiting from off road parking, detached single garage, double glazing and gas central heating.

## **Entrance Hall**

Lounge 14'11 x 10'11

Morning Room 13'11 x 10'02

Dining Room 13'08 x 10'11

Kitchen 10'04 x 9'1

Utility Room 9'1 x 5'6

First Floor

Master Bedroom 14'0 x 12'5