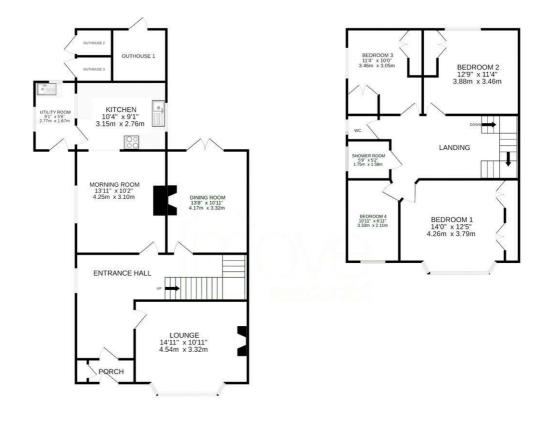

Completing this home perfectly are the well tendered front and rear gardens. An early inspection is strongly recommended.

GROUND FLOOR 938 sq.ft. (87.1 sq.m.) approx.

1ST FLOOR 715 sq.ft. (66.4 sq.m.) approx.

TOTAL FLOOR AREA: 1662 sq.ft. (153.5 sq.m.) approx. While seeval attempt has been made to ensure the accuracy of the Booplan contained here: measurements devices and the second secon

## **Entrance Hall**

Lounge 14'11 x 10'11

Morning Room 13'11 x 10'02

Dining Room 13'08 x 10'11

Kitchen 10'04 x 9'1

Utility Room 9'1 x 5'6

First Floor

Master Bedroom 14'0 x 12'5

Second Bedroom 12'9 x 11'4

Third Bedroom 11;4 x 10'0

Fourth Bedroom 10'11 x 6'11

Shower Room 5'9 x 5'2

W/C

**Front Garden** 

Driveway

Outbuildings