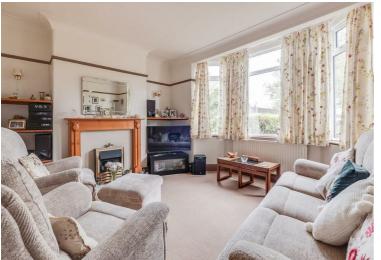

## **Entrance Hall**

Lounge 14'11 x 10'11

Morning Room 13'11 x 10'02

Dining Room 13'08 x 10'11

Kitchen 10'04 x 9'1

Utility Room 9'1 x 5'6

First Floor

Master Bedroom 14'0 x 12'5