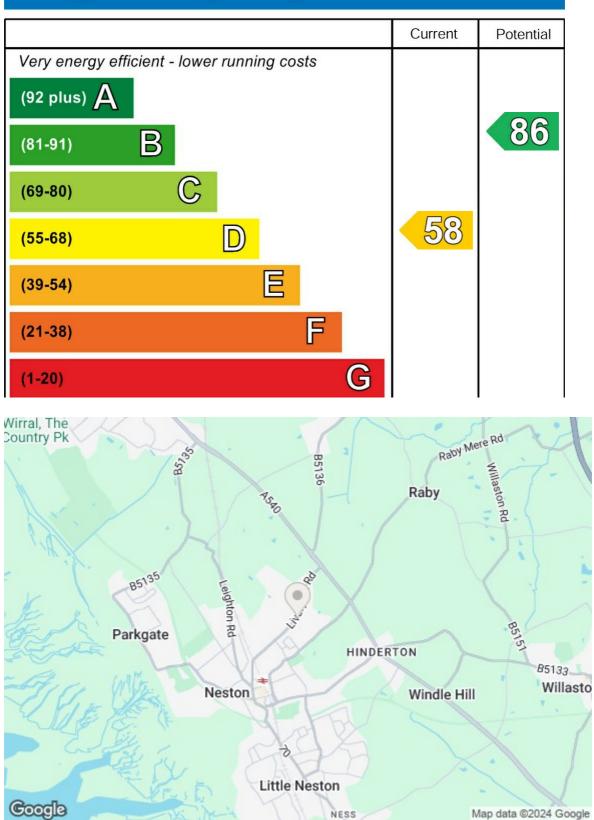

brief this lovely accommodation comprises a porch, hallway, bay fronted lounge, dining room and morning room opening to a kitchen with utility room off. To the first floor you have three double bedrooms, fourth bedroom and modern shower room with separate W.C. Further benefiting from off road parking, detached single garage, double glazing and gas central heating.

Completing this home perfectly are the well tendered front and rear gardens. An early inspection is strongly recommended.

GROUND FLOOR 938 sq.ft. (87.1 sq.m.) approx.

1ST FLOOR 715 sq.ft. (66.4 sq.m.) approx.



TOTAL FLOOR AREA: 1662 sq.ft. (153.5 sq.m.) approx. While seeval attempt has been made to ensure the accuracy of the Booplan contained here: measurements devices and the second secon

## **Energy Efficiency Rating**



## **Entrance Hall**

Lounge 14'11 x 10'11

Morning Room 13'11 x 10'02

Dining Room 13'08 x 10'11

Kitchen 10'04 x 9'1

Utility Room 9'1 x 5'6

First Floor

Master Bedroom 14'0 x 12'5

Second Bedroom 12'9 x 11'4

Third Bedroom 11;4 x 10'0

Fourth Bedroom 10'11 x 6'11

Shower Room 5'9 x 5'2

W/C

**Front Garden** 

Driveway

Outbuildings

**Rear Garden** 











水