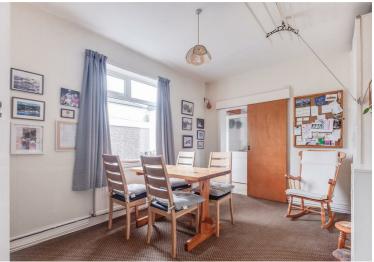

Beautifully maintained and boasting generous room proportions in brief this lovely accommodation comprises a porch, hallway, bay fronted lounge, dining room and morning room opening to a kitchen with utility room off. To the first floor you have three double bedrooms, fourth bedroom and modern shower room with separate W.C. Further benefiting from off road parking, detached single garage, double glazing and gas central heating.

## **Entrance Hall**

Lounge 14'11 x 10'11

Morning Room 13'11 x 10'02

Dining Room 13'08 x 10'11

Kitchen 10'04 x 9'1

Utility Room 9'1 x 5'6

First Floor

Master Bedroom 14'0 x 12'5