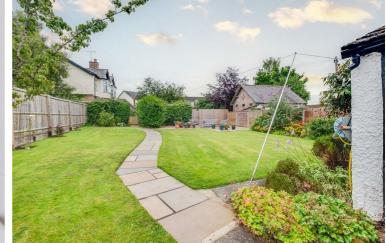

Completing this home perfectly are the well tendered front and rear gardens. An early inspection is strongly recommended.

GROUND FLOOR 938 sq.ft. (87.1 sq.m.) approx.

1ST FLOOR 715 sq.ft. (66.4 sq.m.) approx.

**Rear Garden** 

水