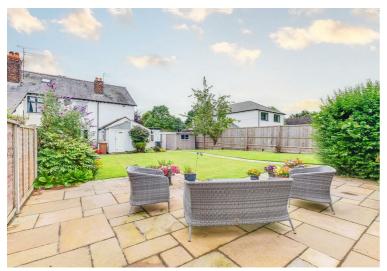

Completing this home perfectly are the well tendered front and rear gardens. An early inspection is strongly recommended.

GROUND FLOOR 938 sq.ft. (87.1 sq.m.) approx.

1ST FLOOR 715 sq.ft. (66.4 sq.m.) approx.

**Rear Garden** 

水