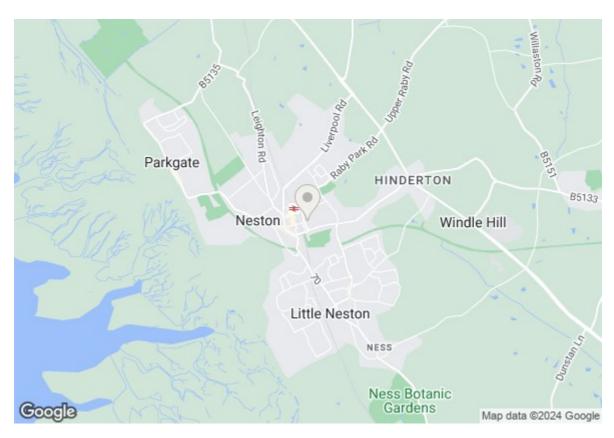

## 29 Olive Road Neston CH64

£210,000

- Three Bedroom Character Property
- End of Terrace
- Full Renovated Throughout
- Gas Central Heating
- Character Features
- New Kitchen and Bathroom

Constables are delighted to offer to the market this charming three bedroom end terrace property on the popular Olive road of Neston. Originally built in the early 1900s and recently fully renovated throughout this property offers versatile accommodation with character features whilst enjoying modern fit and finish throughout.