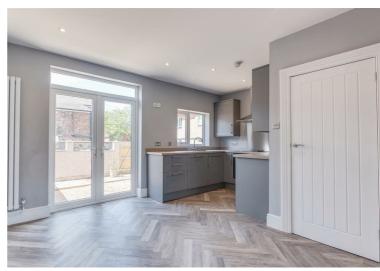

The property briefly comprises; entrance hall with stunning stripped back original staircase, large lounge with windows to the front of the property and feature fireplace, open plan kitchen / diner with newly fitted kitchen featuring a wide range of low and high storage units and built in appliances there are doors out from the dining room out to the rear garden.