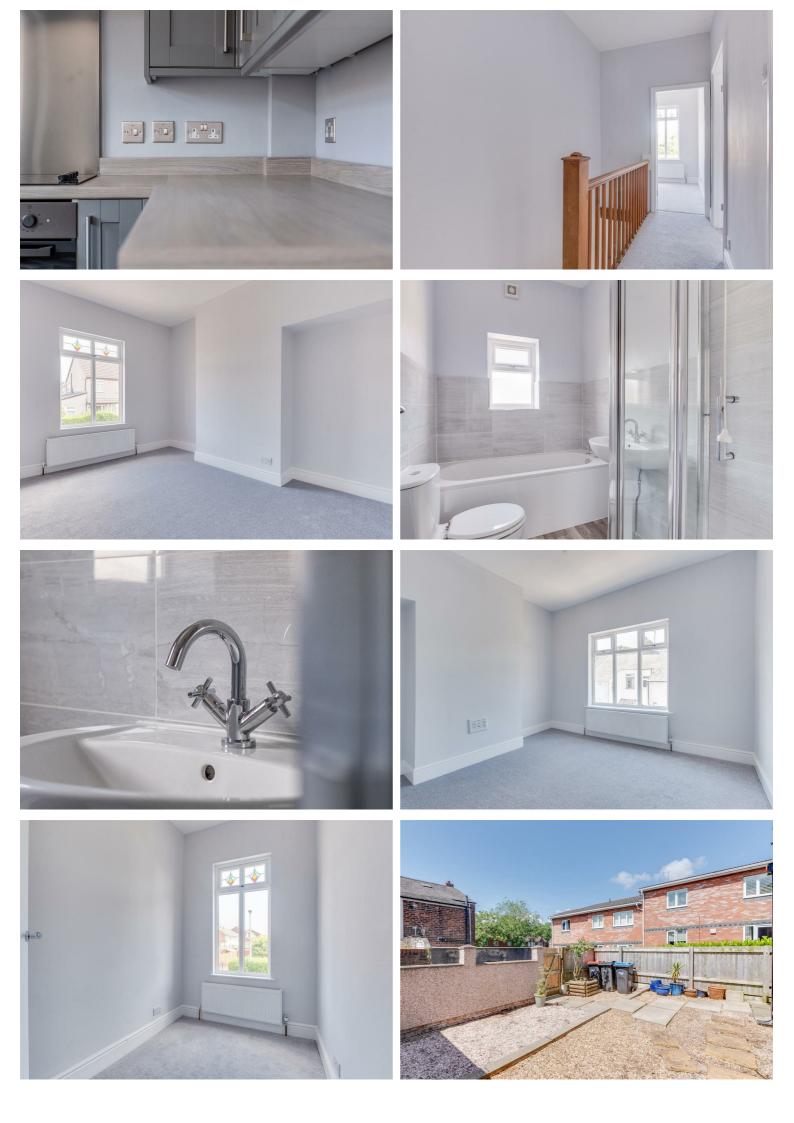

The property briefly comprises; entrance hall with stunning stripped back original staircase, large lounge with windows to the front of the property and feature fireplace, open plan kitchen / diner with newly fitted kitchen featuring a wide range of low and high storage units and built in appliances there are doors out from the dining room out to the rear garden.

To the first floor there are two double bedrooms and a smaller third bedroom along with a modern newly fitted family bathroom with bath and stand alone shower.

Don't miss out on the opportunity to make this charming house your own. With its characterful features and prime location, this property is sure to capture the hearts of those looking for a quintessentially British home.