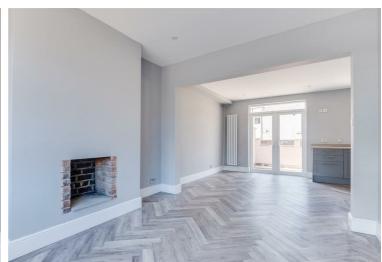

The property briefly comprises; entrance hall with stunning stripped back original staircase, large lounge with windows to the front of the property and feature fireplace, open plan kitchen / diner with newly fitted kitchen featuring a wide range of low and high storage units and built in appliances there are doors out from the dining room out to the rear garden.