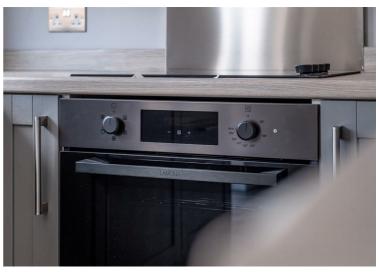

The property briefly comprises; entrance hall with stunning stripped back original staircase, large lounge with windows to the front of the property and feature fireplace, open plan kitchen / diner with newly fitted kitchen featuring a wide range of low and high storage units and built in appliances there are doors out from the dining room out to the rear garden.