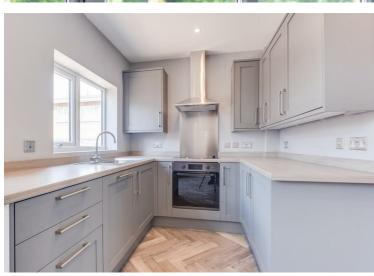

The property briefly comprises; entrance hall with stunning stripped back original staircase, large lounge with windows to the front of the property and feature fireplace, open plan kitchen / diner with newly fitted kitchen featuring a wide range of low and high storage units and built in appliances there are doors out from the dining room out to the rear garden.