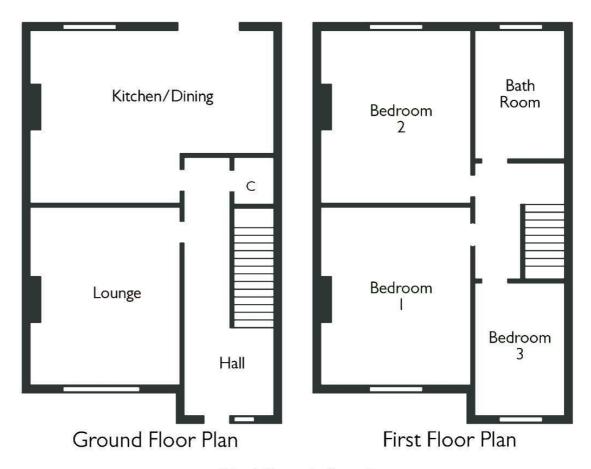

The property briefly comprises; entrance hall with stunning stripped back original staircase, large lounge with windows to the front of the property and feature fireplace, open plan kitchen / diner with newly fitted kitchen featuring a wide range of low and high storage units and built in appliances there are doors out from the dining room out to the rear garden.

To the first floor there are two double bedrooms and a smaller third bedroom along with a modern newly fitted family bathroom with bath and stand alone shower.

Don't miss out on the opportunity to make this charming house your own. With its characterful features and prime location, this property is sure to capture the hearts of those looking for a quintessentially British home.

**Entrance Hall** 

Lounge 12'2 x 10'6

Kitchen / Diner 16'5 x 11'6

First Floor

Master Bedroom 12'2 x 10'10

Second Bedroom 11'6 x 10'10

Third Bedroom 8'2 x 5'7

Bathroom 7'3 x 5'7