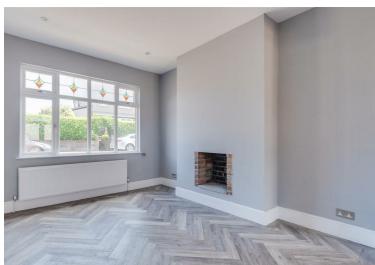

The property briefly comprises; entrance hall with stunning stripped back original staircase, large lounge with windows to the front of the property and feature fireplace, open plan kitchen / diner with newly fitted kitchen featuring a wide range of low and high storage units and built in appliances there are doors out from the dining room out to the rear garden.