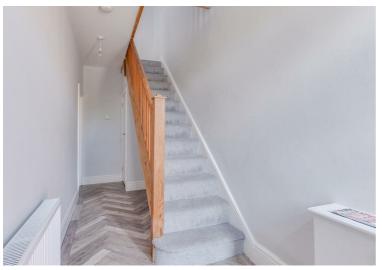

The property briefly comprises; entrance hall with stunning stripped back original staircase, large lounge with windows to the front of the property and feature fireplace, open plan kitchen / diner with newly fitted kitchen featuring a wide range of low and high storage units and built in appliances there are doors out from the dining room out to the rear garden.