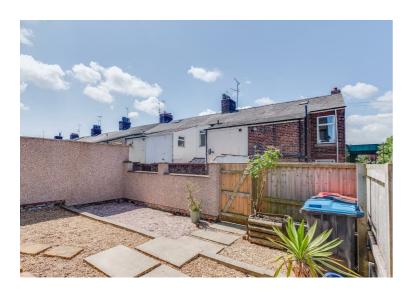

The property briefly comprises; entrance hall with stunning stripped back original staircase, large lounge with windows to the front of the property and feature fireplace, open plan kitchen / diner with newly fitted kitchen featuring a wide range of low and high storage units and built in appliances there are doors out from the dining room out to the rear garden.