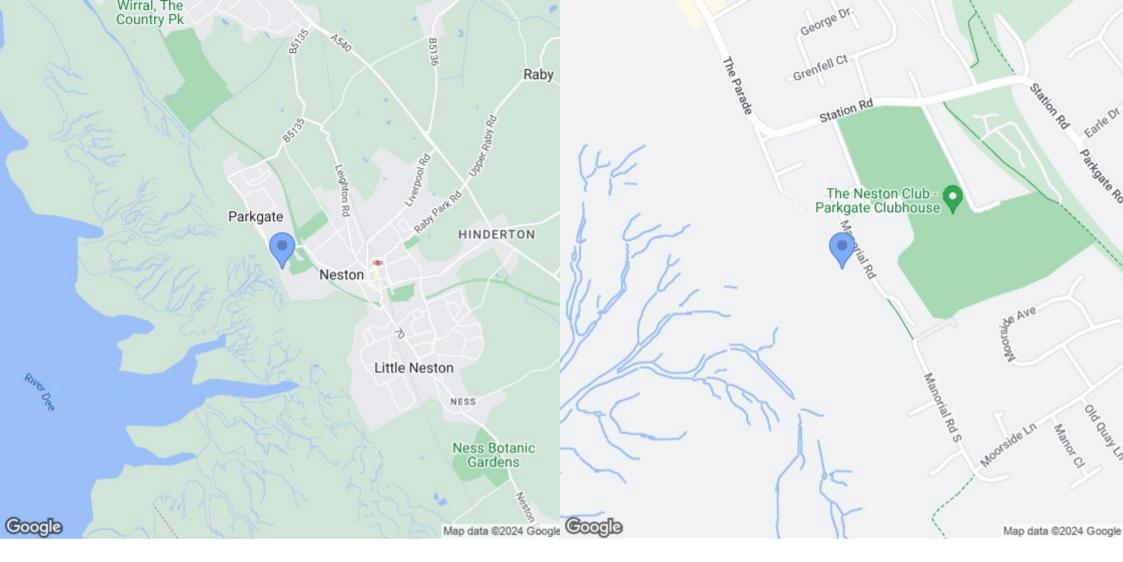

Total area: approx. 97.1 sq. metres (1045.6 sq. feet)

Flat 2 Ashburton, Parkgate

Location Map

# Constables

SALES & LETTINGS

21 High Street, Neston

South Wirral, Neston, Cheshire

www.constablesestateagents.co.uk

info@constablesestateagents.co.uk

0151 353 1333