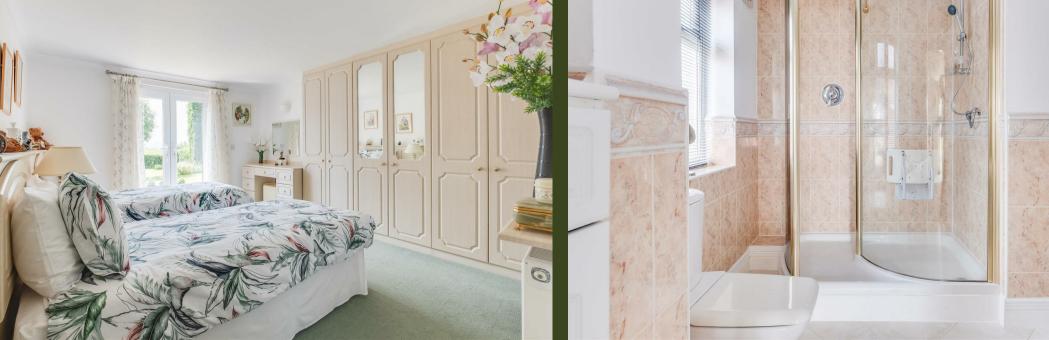

The accommodation comprises; entrance hallway with built in storage cupboard. Spacious lounge-dining room and French doors leading out to the garden. Kitchen-breakfast room with integrated double oven, hob, washing machine, dishwasher and fridge / freezer. The property has two double bedrooms. The master bedroom has an en-suite shower room. There is also an additional bathroom.

#### Master Bedroom

13'11 x 11'03 (4.24m x 3.43m)

#### **En-Suite**

7'11 x 6'05 (2.41m x 1.96m)