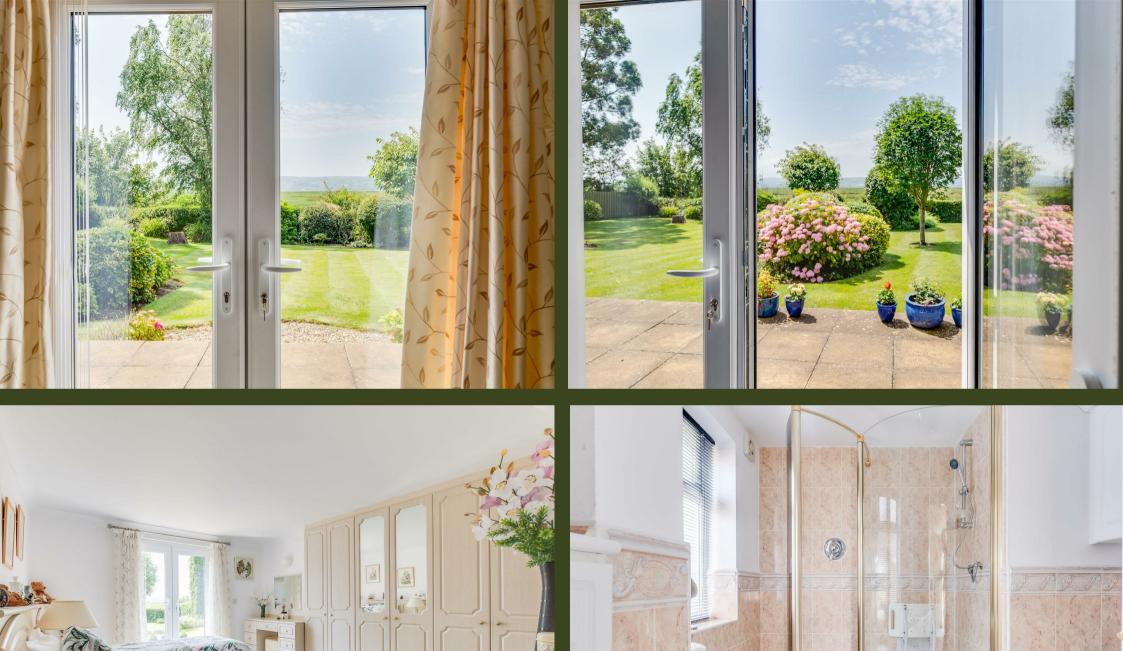

The gated development comprises of just seven apartments and this apartment is situated to the ground floor has wonderful views from the rear over the landscaped gardens to the Dee Estuary and Welsh Hills. The accommodation is both spacious and well planned and is maintained and presented to a high standard.

The accommodation comprises; entrance hallway with built in storage cupboard. Spacious lounge-dining room and French doors leading out to the garden. Kitchen-breakfast room with integrated double oven, hob, washing machine, dishwasher and fridge / freezer. The property has two double bedrooms. The master bedroom has an en-suite shower room. There is also an additional bathroom.

The property is accessed via double electric gates and there is a block paved courtyard at the front with an allocated parking space under the car port. The communal grounds are beautifully landscaped and well maintained. To the rear there is a paved area immediately adjacent to the apartment which enjoys wonderful views of the Dee Estuary and Welsh Hills.

#### Master Bedroom

13'11 x 11'03 (4.24m x 3.43m)

#### **En-Suite**

7'11 x 6'05 (2.41m x 1.96m)