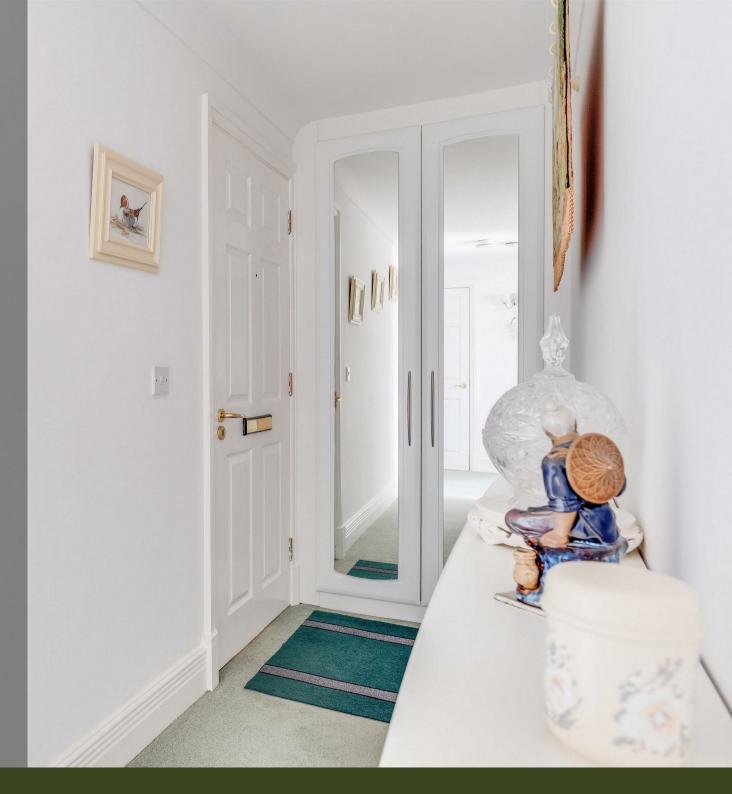

The accommodation comprises; entrance hallway with built in storage cupboard. Spacious lounge-dining room and French doors leading out to the garden. Kitchen-breakfast room with integrated double oven, hob, washing machine, dishwasher and fridge / freezer. The property has two double bedrooms. The master bedroom has an en-suite shower room. There is also an additional bathroom.

#### **Entrance Hall**