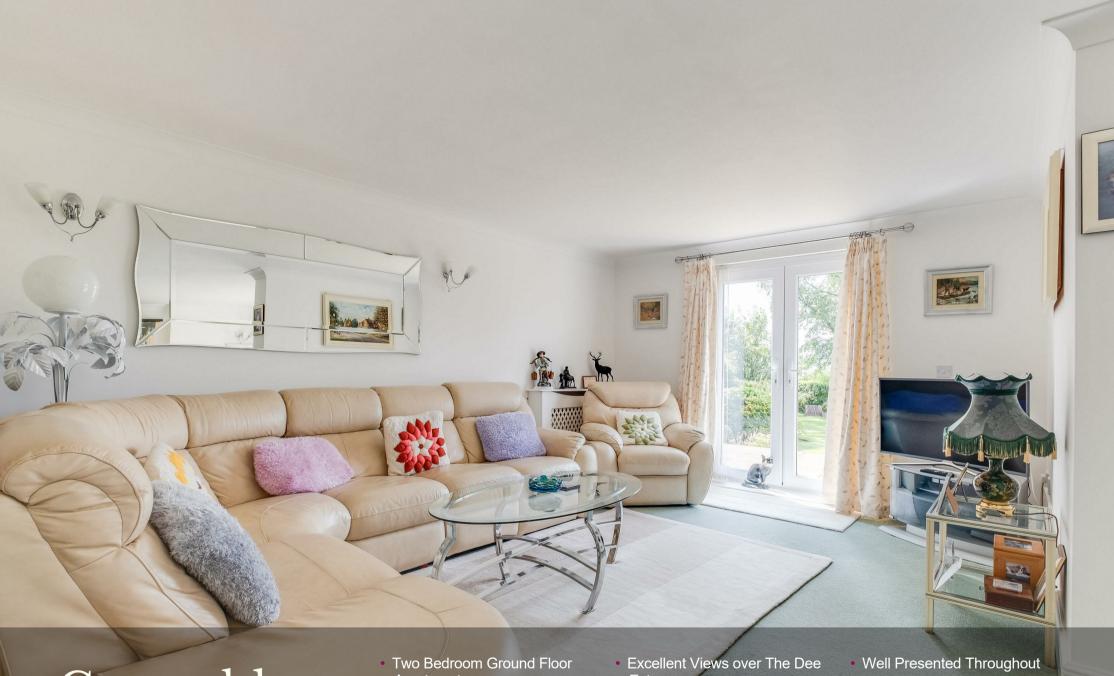

The accommodation comprises; entrance hallway with built in storage cupboard. Spacious lounge-dining room and French doors leading out to the garden. Kitchen-breakfast room with integrated double oven, hob, washing machine, dishwasher and fridge / freezer. The property has two double bedrooms. The master bedroom has an en-suite shower room. There is also an additional bathroom.

#### Lounge

11'04 x 17'00 (3.45m x 5.18m)

#### **Dining Room**

15'04 x 11'03 (4.67m x 3.43m)