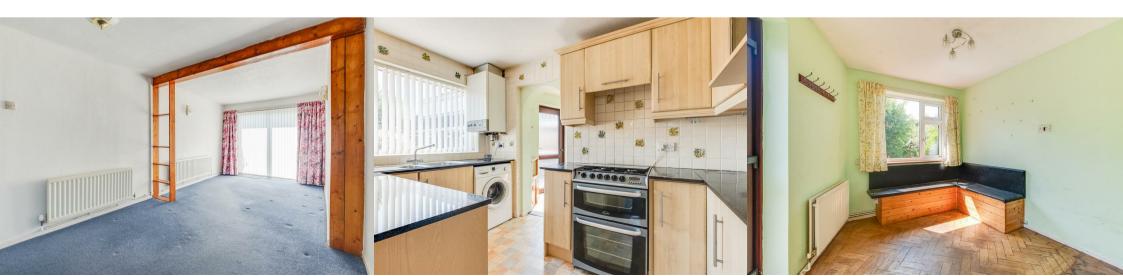

The accommodation comprises, entrance hall, the lounge / diner is open plan with dual aspect windows and sliding patio doors out onto the rear garden, there is also a feature gas fire, The kitchen has a good range of units and leads to an extended garden room with side door.

Completing the ground floor there is a family bathroom with white three piece suite including stand alone shower.

To the first floor there are three bedroom, two double bedrooms both with fitted storage making handy use of the eaves and a smaller study / box room.