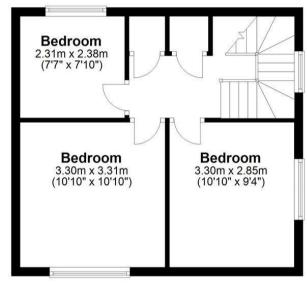

## **First Floor**

**Master Bedroom** 10'10 x 10'10 (3.30m x 3.30m)

**Second Bedroom** 10'10 x 9'4 (3.30m x 2.84m)

**Third Bedroom** 7'7 x 7'10 (2.31m x 2.39m)