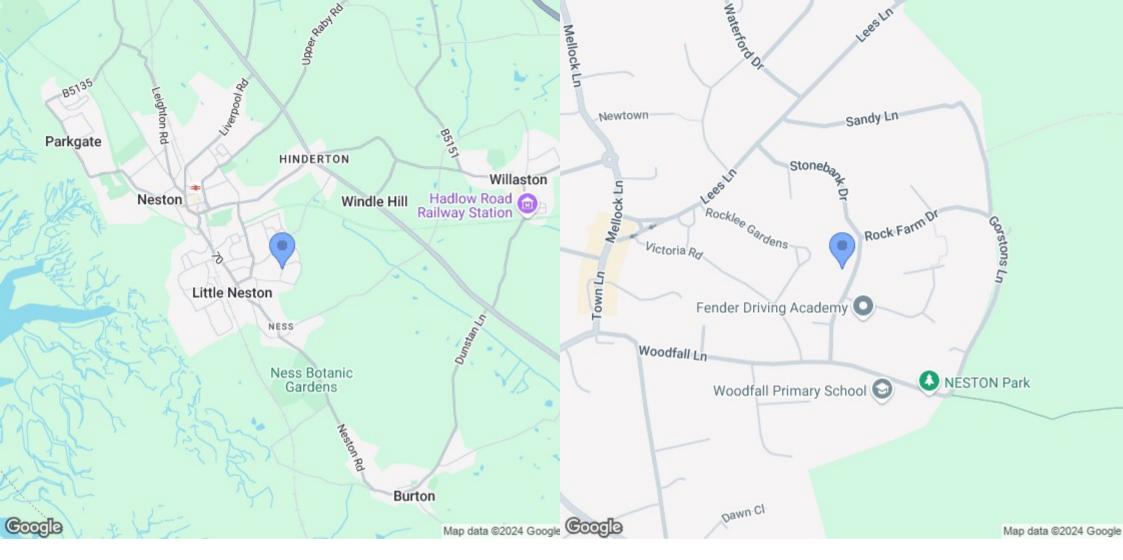

## EPC & Floor Plan

First Floor Approx. 35.7 sq. metres (384.1 sq. feet)

Total area: approx. 96.4 sq. metres (1037.3 sq. feet) 21 Rockfarm Drive, Neston

Location Map