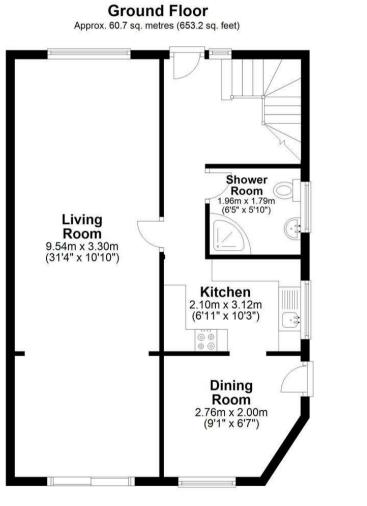

## Entrance Hall

**Living Room** 31'4 x 10'10 (9.55m x 3.30m)

**Kitchen** 6'11 x 10'3 (2.11m x 3.12m)

**Dining Room** 9'1 x 6'7 (2.77m x 2.01m)

**Shower Room** 6'5 x 5'10 (1.96m x 1.78m)