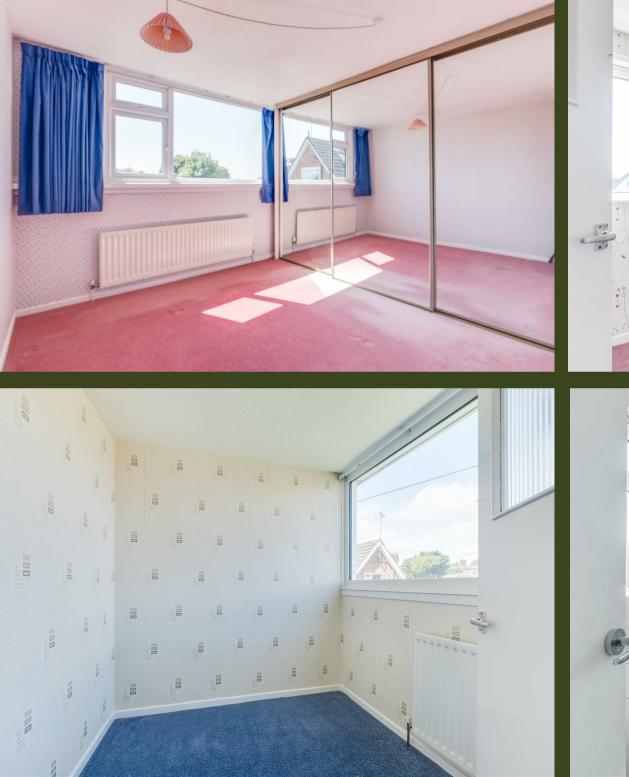

Completing the ground floor there is a family bathroom with white three piece suite including stand alone shower.

To the first floor there are three bedroom, two double bedrooms both with fitted storage making handy use of the eaves and a smaller study / box room.