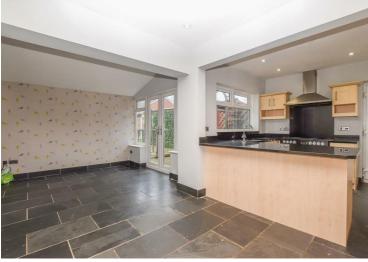

Constables is delighted to offer for sale this extended semi-detached property situated in a quiet cul-de-sac in a highly sought after area close to shops, schools and transport links.

The accommodation is well-presented throughout and is unfurnished. The accommodation comprises; entrance hallway, W.C. Separate lounge, kitchen-dining room which is open to a second sitting room. The kitchen has a cooker and integrated dishwasher. On the first floor there are three bedrooms with built in storage and there is a modern bathroom with bath and separate shower.

## **Entrance Hallway**

W.C.

Lounge 13'6" x 11'8"

Kitchen-Dining Room 17'7" x 9'4"

Sitting Room 9'3" x 10'3"

Landing

Bedroom One 13'6" x 9'6" into wardrobe

Bedroom Two 11'1" x 10'10"