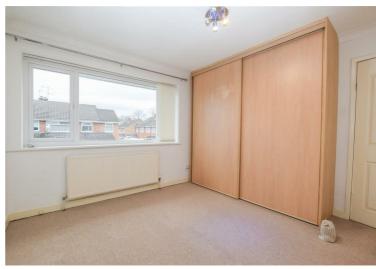

## **Entrance Hallway**

W.C.

Lounge 13'6" x 11'8"

Kitchen-Dining Room 17'7" x 9'4"

Sitting Room 9'3" x 10'3"

Landing

Bedroom One 13'6" x 9'6" into wardrobe

Bedroom Two 11'1" x 10'10"

Bedroom Three 7'10" x 7'8"

Bathroom 7'8" x 6'4"