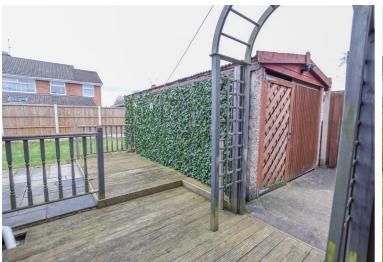

Externally there is a driveway and gated side access which leads to the garage. At the rear of the property there is a low maintenance garden with decked area and artificial lawn.