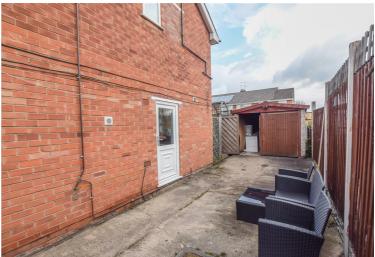

Externally there is a driveway and gated side access which leads to the garage. At the rear of the property there is a low maintenance garden with decked area and artificial lawn.