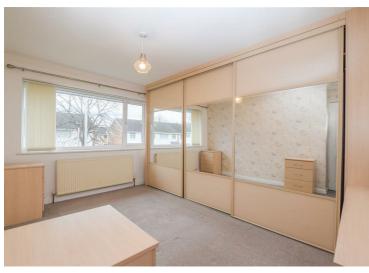

## **Entrance Hallway**

W.C.

Lounge 13'6" x 11'8"

Kitchen-Dining Room 17'7" x 9'4"

Sitting Room 9'3" x 10'3"

Landing

Bedroom One 13'6" x 9'6" into wardrobe

Bedroom Two 11'1" x 10'10"

Bedroom Three 7'10" x 7'8"

Bathroom 7'8" x 6'4"