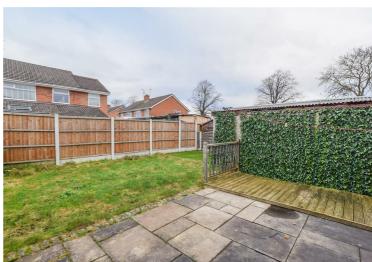

Externally there is a driveway and gated side access which leads to the garage. At the rear of the property there is a low maintenance garden with decked area and artificial lawn.