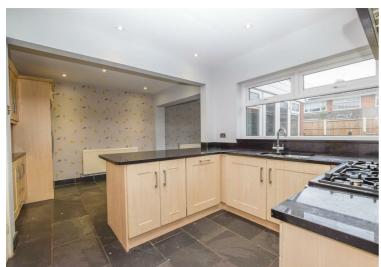

Constables is delighted to offer for sale this extended semi-detached property situated in a quiet cul-de-sac in a highly sought after area close to shops, schools and transport links.

The accommodation is well-presented throughout and is unfurnished. The accommodation comprises; entrance hallway, W.C. Separate lounge, kitchen-dining room which is open to a second sitting room. The kitchen has a cooker and integrated dishwasher. On the first floor there are three bedrooms with built in storage and there is a modern bathroom with bath and separate shower.

## **Entrance Hallway**

W.C.

Lounge 13'6" x 11'8"

Kitchen-Dining Room 17'7" x 9'4"

Sitting Room 9'3" x 10'3"

Landing

Bedroom One 13'6" x 9'6" into wardrobe

Bedroom Two 11'1" x 10'10"