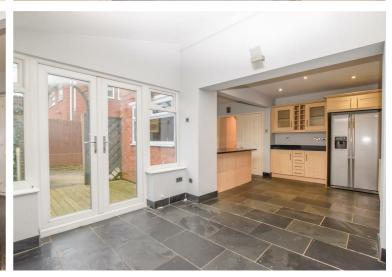

Constables is delighted to offer for sale this extended semi-detached property situated in a quiet cul-de-sac in a highly sought after area close to shops, schools and transport links.

The accommodation is well-presented throughout and is unfurnished. The accommodation comprises; entrance hallway, W.C. Separate lounge, kitchen-dining room which is open to a second sitting room. The kitchen has a cooker and integrated dishwasher. On the first floor there are three bedrooms with built in storage and there is a modern bathroom with bath and separate shower.

## **Entrance Hallway**

W.C.

Lounge 13'6" x 11'8"

Kitchen-Dining Room 17'7" x 9'4"

Sitting Room 9'3" x 10'3"

Landing

Bedroom One 13'6" x 9'6" into wardrobe

Bedroom Two 11'1" x 10'10"