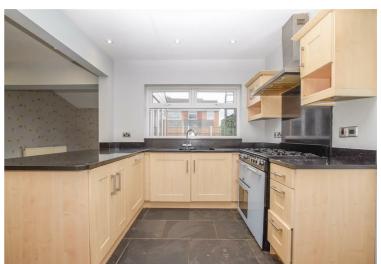

Constables is delighted to offer for sale this extended semi-detached property situated in a quiet cul-de-sac in a highly sought after area close to shops, schools and transport links.

The accommodation is well-presented throughout and is unfurnished. The accommodation comprises; entrance hallway, W.C. Separate lounge, kitchen-dining room which is open to a second sitting room. The kitchen has a cooker and integrated dishwasher. On the first floor there are three bedrooms with built in storage and there is a modern bathroom with bath and separate shower.

## **Entrance Hallway**

W.C.

Lounge 13'6" x 11'8"

Kitchen-Dining Room 17'7" x 9'4"

Sitting Room 9'3" x 10'3"

Landing

Bedroom One 13'6" x 9'6" into wardrobe

Bedroom Two 11'1" x 10'10"