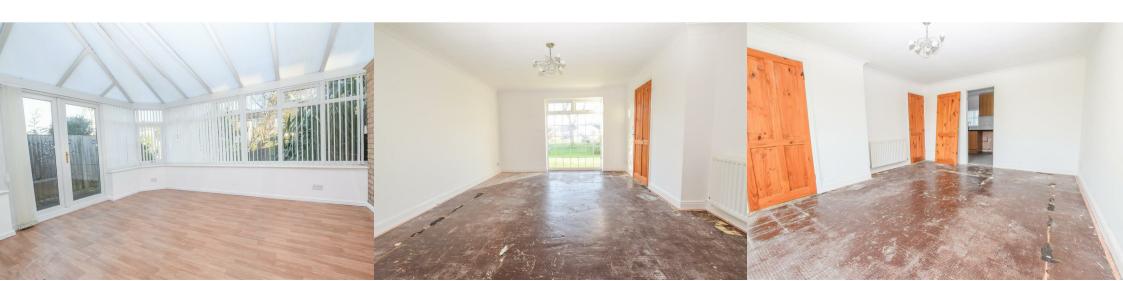

#### Lounge

15'7" x 12'7" (4.75m x 3.84m)

#### Conservatory

16' x 12'8" max (4.88m x 3.86m max)