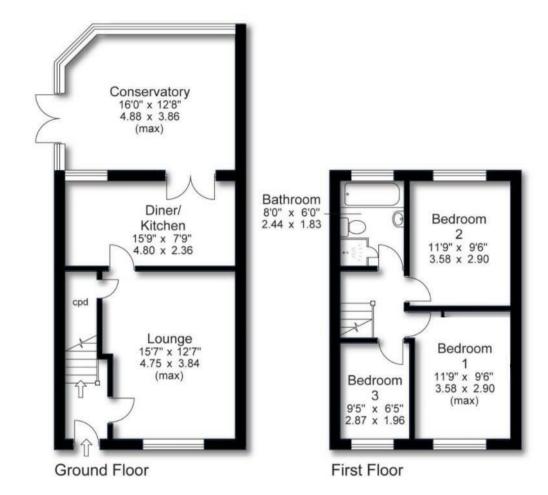

#### Lounge

15'7" x 12'7" (4.75m x 3.84m)

#### Kitchen-Breakfast Room

15'9" x 7'9" (4.80m x 2.36m)

#### Conservatory

16' x 12'8" max (4.88m x 3.86m max)

#### **Bedroom One**

11'9" x 9'6" (3.58m x 2.90m)

#### **Bedroom Two**

11'9" x 9'6" (3.58m x 2.90m)

#### **Bedroom Three**

9'5" x 6'5" (2.87m x 1.96m)

#### **Bathroom**

8' x 6' (2.44m x 1.83m)

### EPC & Floor Plan

Whilst every attempt has been made to ensure the accuracy of the floor plan contained here, measurements of doors, windows, rooms and any other items are approximate and no responsibility is taken for any error, omission, or mis-statement. This plan is for illustrative purposes only and should be used as such by any prospective purchaser. The services, systems and appliances shown have not been tested and no guarantee as to their operability or efficiency can be given