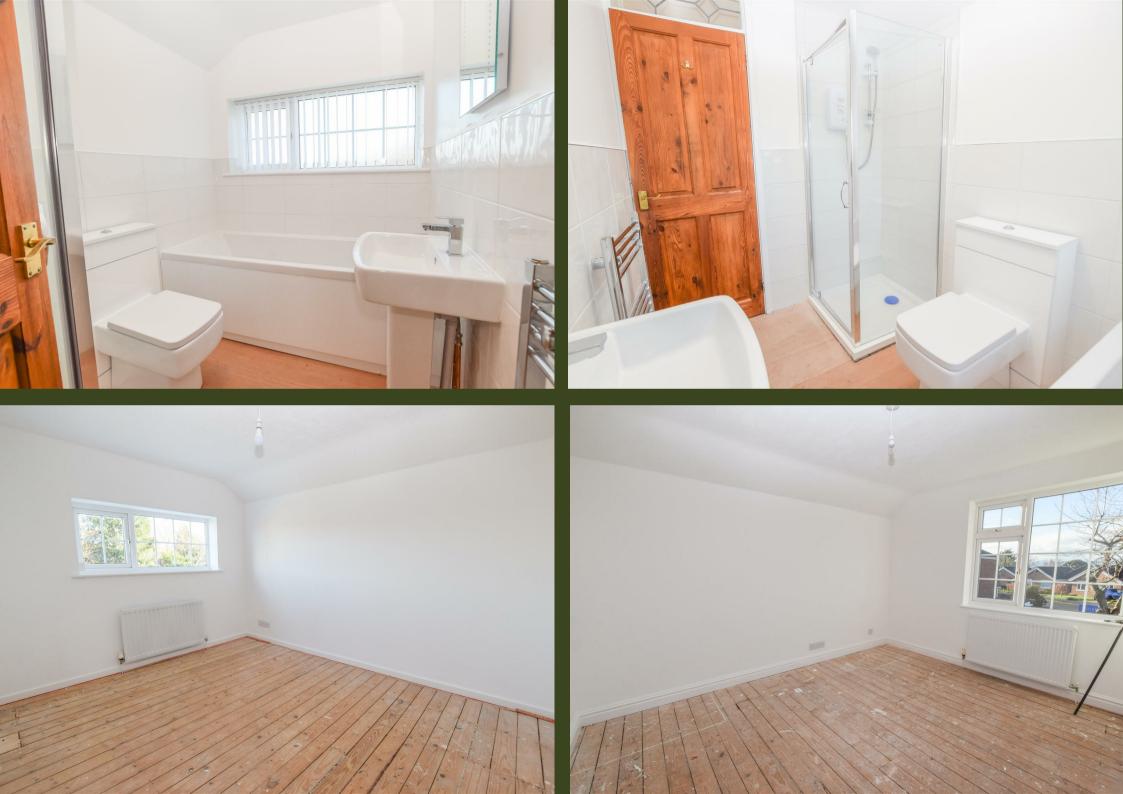

#### **Bedroom One**

11'9" x 9'6" (3.58m x 2.90m)

#### **Bedroom Two**

11'9" x 9'6" (3.58m x 2.90m)

#### **Bedroom Three**

9'5" x 6'5" (2.87m x 1.96m)

#### **Bathroom**

8' x 6' (2.44m x 1.83m)