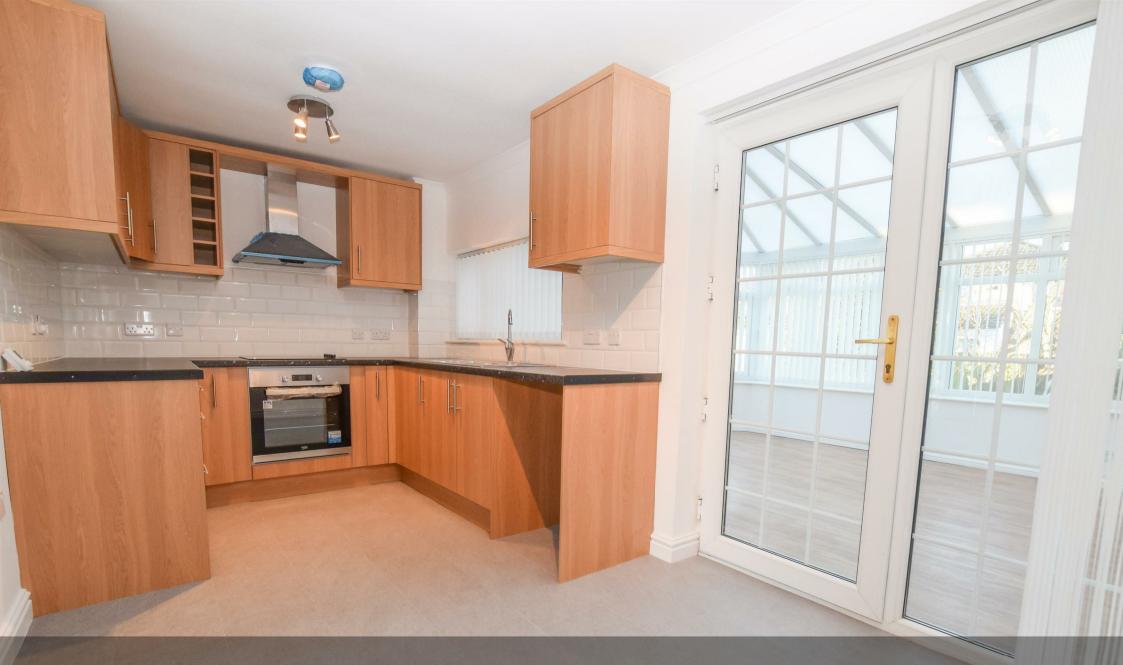

#### Kitchen-Breakfast Room

15'9" x 7'9" (4.80m x 2.36m)

#### Conservatory

16' x 12'8" max (4.88m x 3.86m max)