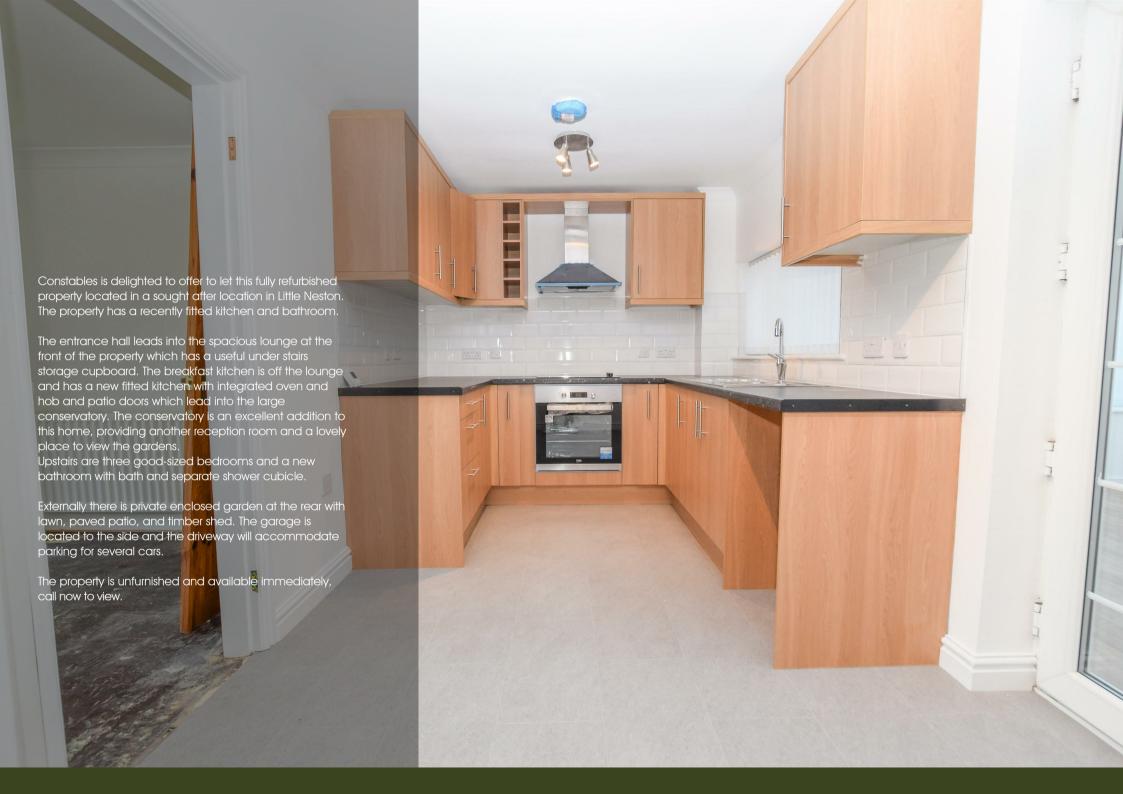

£995 Per Month





## Constables

SALES & LETTINGS

- Fully Refurbished Semi-Detached Property
- Lounge & Conservatory
- Available End of July

- Three Bedrooms
- Garage & Off Road Parking
- Council Tax Band: C

- New Kitchen & Bathroom
- Unfurnished

#### **Entrance Hallway**

#### Lounge

15'7" x 12'7" (4.75m x 3.84m)

#### Kitchen-Breakfast Room

15'9" x 7'9" (4.80m x 2.36m)

#### Conservatory

16' x 12'8" max (4.88m x 3.86m max)

#### Landing

#### **Bedroom One**

11'9" x 9'6" (3.58m x 2.90m)

#### **Bedroom Two**

11'9" x 9'6" (3.58m x 2.90m)

#### **Bedroom Three**

9'5" x 6'5" (2.87m x 1.96m)

#### **Bathroom**

8' x 6' (2.44m x 1.83m)





### EPC & Floor Plan





Whilst every attempt has been made to ensure the accuracy of the floor plan contained here, measurements of doors, windows, rooms an