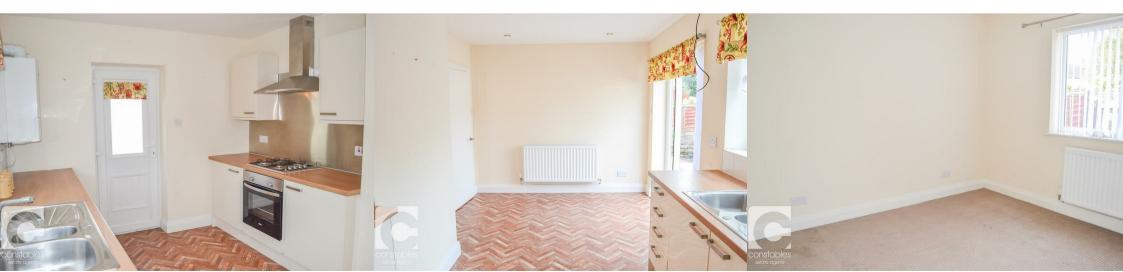

## Entrance Hall

**Lounge** 17'10" x 9'11" (5.44m x 3.02m)

**Kitchen-Dining Room** 17'10" x 9'6" (5.44m x 2.90m)

**Bedroom One** 10'11" x 10'10" (3.33m x 3.30m)

**Bedroom Two** 10'11" x 8'6" (3.33m x 2.59m)