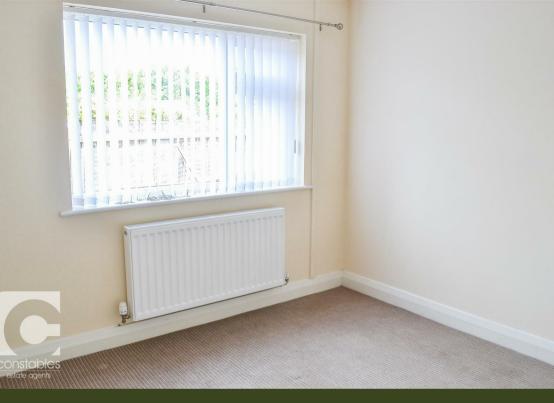

## Entrance Hall

**Lounge** 17'10" x 9'11" (5.44m x 3.02m)

**Kitchen-Dining Room** 17'10" x 9'6" (5.44m x 2.90m)

**Bedroom One** 10'11" x 10'10" (3.33m x 3.30m)

**Bedroom Two** 10'11" x 8'6" (3.33m x 2.59m)