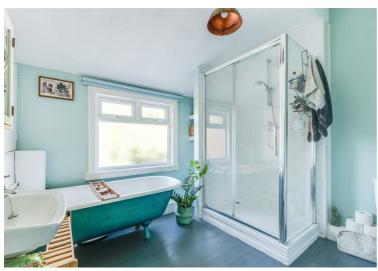

### **Bathroom**

9'6" x 9'10"

Double shower cubicle, roll top bath, wash hand basin and WC. Double glazed window to rear and radiator. Built in storage cupboard.