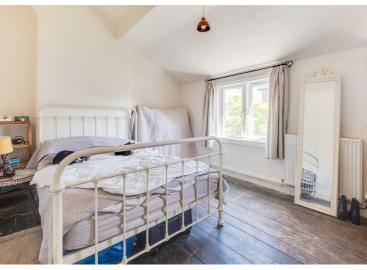

opens to the lounge with double glazed window to front, radiator and feature fireplace.

#### Kitchen

12'9" x 7'10"

Fitted with wall, drawer and base units with roll edge work tops over. Inset sink and drainer. Integrated double oven and hob with extractor unit over. Plumbing for dishwasher and washing machine and space for upright fridge-freezer. Window to rear and door to conservatory.

## Conservatory

13'1" x 9'4"

UPVC construction with door to outside, radiator and laminate flooring.

## Landing

Loft access point.

### **Bedroom**

12'9" x 10'7"

Two double glazed window to front and radiator.

### **Bathroom**

9'6" x 9'10"

Double shower cubicle, roll top bath, wash hand basin and WC. Double glazed window to rear and radiator. Built in storage cupboard.