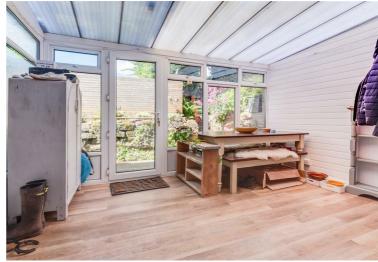

## Conservatory

13'1" x 9'4"

UPVC construction with door to outside, radiator and laminate flooring.