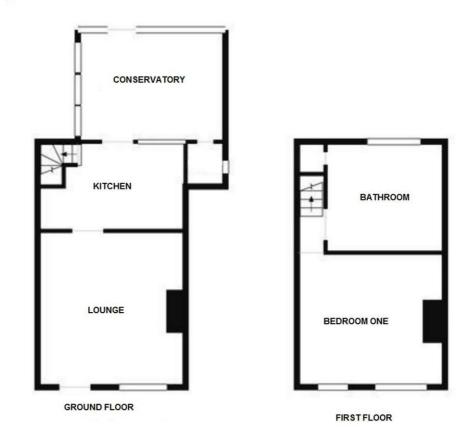

Whilst every attempt has been made to ensure the accuracy of the floor plan contained here, measurements of doors, windows, rooms and any other items are approximate and no responsibility is taken for any error, omission, or mis-statement. This plan is for illustrative purposes only and should be used as such by any prospective purchaser. The services, systems and appliances shown have not been tested and no guarantee as to their operability or efficiency can be given

Lounge 12'11" x 12'2"

An oak door opens to the lounge with double glazed window to front, radiator and feature fireplace.

#### Kitchen

12'9" x 7'10"

Fitted with wall, drawer and base units with roll edge work tops over. Inset sink and drainer. Integrated double oven and hob with extractor unit over. Plumbing for dishwasher and washing machine and space for upright fridge-freezer. Window to rear and door to conservatory.

## Conservatory

13'1" x 9'4"

UPVC construction with door to outside, radiator and laminate flooring.

## Landing

Loft access point.

### **Bedroom**

12'9" x 10'7"

Two double glazed window to front and radiator.

### **Bathroom**

9'6" x 9'10"

Double shower cubicle, roll top bath, wash hand basin and WC. Double glazed window to rear and radiator. Built in storage cupboard.