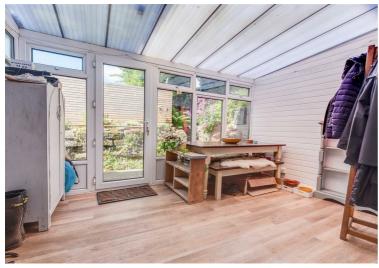

## Conservatory

13'1" x 9'4"

UPVC construction with door to outside, radiator and laminate flooring.