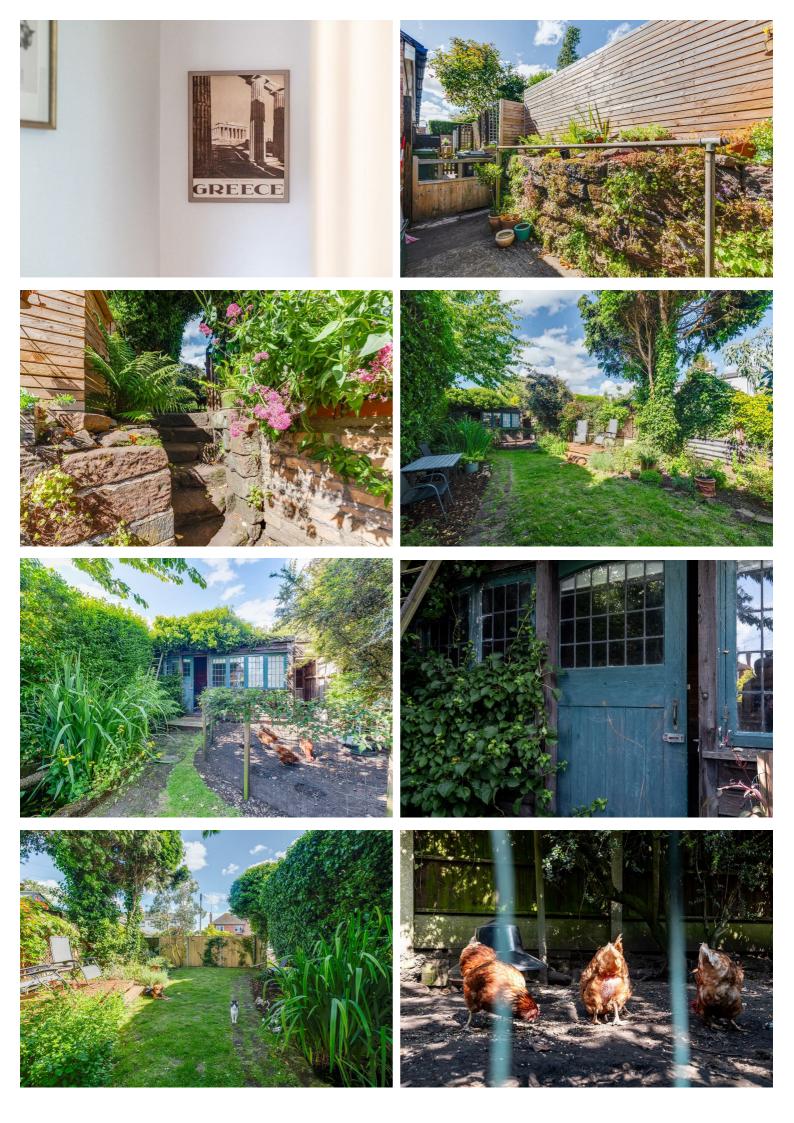

The property is at the end of a terrace of six cottages, and combines character features with modern finishes and benefits from the addition of a conservatory. There is a good sized lounge with feature fireplace, a kitchen with integrated oven, and hob. On the first floor is a double bedroom and a bathroom with double shower cubicle and roll top bath. The property has an enclosed rear garden that is laid to lawn and there is also a timber summerhouse; perfect for outside entertaining but would also make a useful home office or studio.