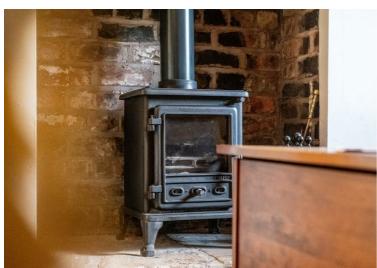

Lounge 12'11" x 12'2"

An oak door opens to the lounge with double glazed window to front, radiator and feature fireplace.