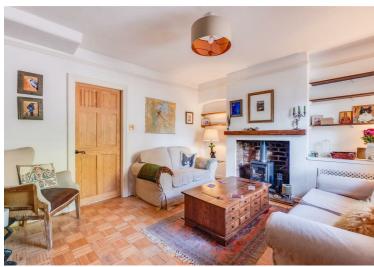

# **6 Normans Cottages Neston**

£200,000

- End Terraced Cottage
- One Bedroom
- Lounge and Conservatory
- Rear Garden
- Situated on a Quiet Lane
- Summer House

Constables are delighted to offer for sale this charming character cottage located along a quiet lane in Little Neston, offering all of the charm and style of a semi rural cottage in a convenient position close to local shops and transport links.

The property is at the end of a terrace of six cottages, and combines character features with modern finishes and benefits from the addition of a conservatory. There is a good sized lounge with feature fireplace, a kitchen with integrated oven, and hob. On the first floor is a double bedroom and a bathroom with double shower cubicle and roll top bath. The property has an enclosed rear garden that is laid to lawn and there is also a timber summerhouse; perfect for outside entertaining but would also make a useful home office or studio.

Lounge 12'11" x 12'2"

An oak door opens to the lounge with double glazed window to front, radiator and feature fireplace.