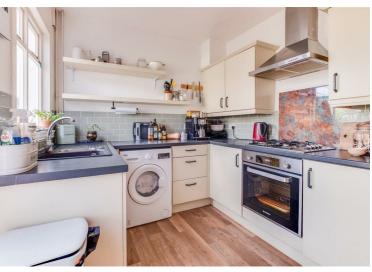

#### Kitchen

12'9" x 7'10"

Fitted with wall, drawer and base units with roll edge work tops over. Inset sink and drainer. Integrated double oven and hob with extractor unit over. Plumbing for dishwasher and washing machine and space for upright fridge-freezer. Window to rear and door to conservatory.