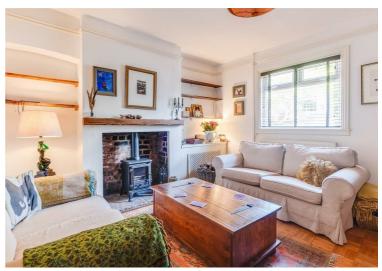

Lounge 12'11" x 12'2"

An oak door opens to the lounge with double glazed window to front, radiator and feature fireplace.