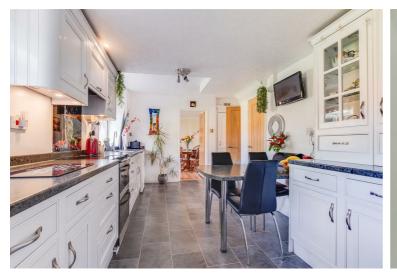

The accommodation comprises; entrance porch with a fully fitted cloakroom/WC, hallway, lounge, and separate dining room with UPVC doors leading to a beautifully presented conservatory The kitchen is well-appointed with an excellent range of units and integrated appliances. Off the kitchen is a utility room with doorway into the garage. On the first floor there are four good sized bedrooms and a contemporary family bathroom/WC. The main bedroom has an en-suite.

## **Entrance Hallway**

Cloakroom 2'09 x 6'02

Lounge 12'10 x 16'03

Dining Room 12'11 x 10'11

Kitchen 15'03 x 9'03

Conservatory 11'00 x 9'09

First Floor

Master Bedroom 13'00 x 11'04