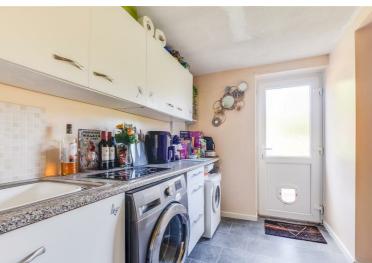

The accommodation comprises; entrance porch with a fully fitted cloakroom/WC, hallway, lounge, and separate dining room with UPVC doors leading to a beautifully presented conservatory The kitchen is well-appointed with an excellent range of units and integrated appliances. Off the kitchen is a utility room with doorway into the garage. On the first floor there are four good sized bedrooms and a contemporary family bathroom/WC. The main bedroom has an en-suite.