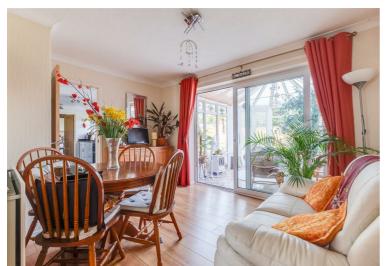

The accommodation comprises; entrance porch with a fully fitted cloakroom/WC, hallway, lounge, and separate dining room with UPVC doors leading to a beautifully presented conservatory The kitchen is well-appointed with an excellent range of units and integrated appliances. Off the kitchen is a utility room with doorway into the garage. On the first floor there are four good sized bedrooms and a contemporary family bathroom/WC. The main bedroom has an en-suite.

## **Entrance Hallway**

Cloakroom 2'09 x 6'02

Lounge 12'10 x 16'03

Dining Room 12'11 x 10'11

Kitchen 15'03 x 9'03

Conservatory 11'00 x 9'09

First Floor

Master Bedroom 13'00 x 11'04