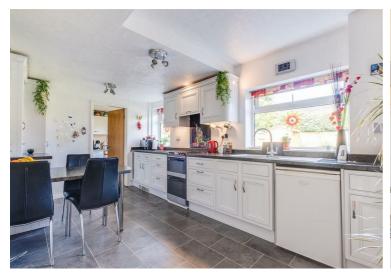

The accommodation comprises; entrance porch with a fully fitted cloakroom/WC, hallway, lounge, and separate dining room with UPVC doors leading to a beautifully presented conservatory The kitchen is well-appointed with an excellent range of units and integrated appliances. Off the kitchen is a utility room with doorway into the garage. On the first floor there are four good sized bedrooms and a contemporary family bathroom/WC. The main bedroom has an en-suite.

## **Entrance Hallway**

Cloakroom 2'09 x 6'02

Lounge 12'10 x 16'03

Dining Room 12'11 x 10'11

Kitchen 15'03 x 9'03

Conservatory 11'00 x 9'09

First Floor

Master Bedroom 13'00 x 11'04