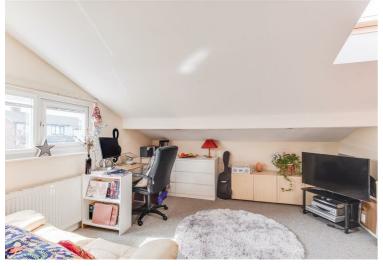

The accommodation comprises; entrance porch with a fully fitted cloakroom/WC, hallway, lounge, and separate dining room with UPVC doors leading to a beautifully presented conservatory The kitchen is well-appointed with an excellent range of units and integrated appliances. Off the kitchen is a utility room with doorway into the garage. On the first floor there are four good sized bedrooms and a contemporary family bathroom/WC. The main bedroom has an en-suite.

En-Suite 7'10 x 4'05

Second Bedroom 11'10 x 13'03

Third Bedroom 13'00 x 9'03

Fourth Bedroom 9'05 x 8'04

Family Bathroom 5'10 '6'06