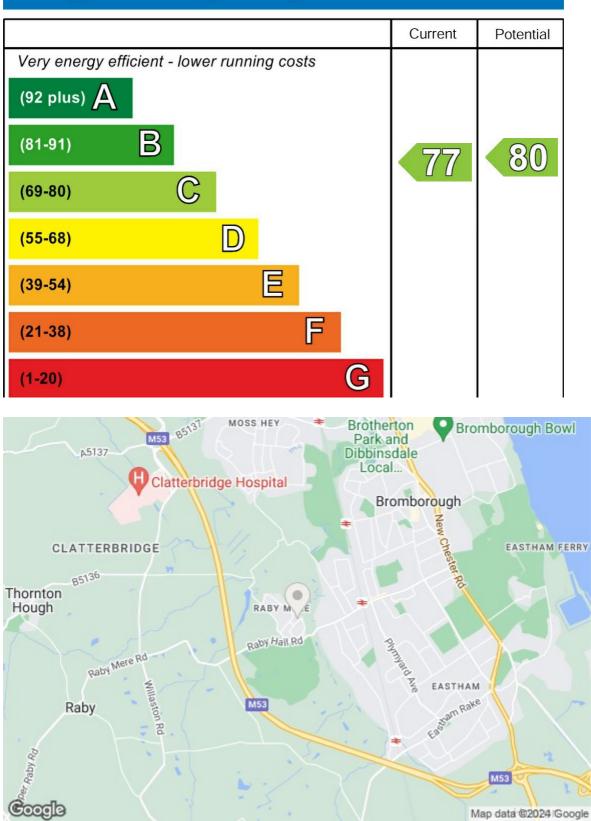

UPVC doors leading to a beautifully presented conservatory The kitchen is well-appointed with an excellent range of units and integrated appliances. Off the kitchen is a utility room with doorway into the garage. On the first floor there are four good sized bedrooms and a contemporary family bathroom/WC. The main bedroom has an en-suite.

This impressive home must be seen to be appreciated and early viewing is essential.



This floorplan is for illustrative purposes only and is not drawn to scale. Measurements, floor-areas, openings and orientations are approximate. They should not be relied upon for any purpose and do not form any part of an agreement. No liability is taken for any error or mis-statement. All parties must rely on their own inspections.

## **Energy Efficiency Rating**



## **Entrance Hallway**

Cloakroom 2'09 x 6'02

Lounge 12'10 x 16'03

Dining Room 12'11 x 10'11

Kitchen 15'03 x 9'03

Conservatory 11'00 x 9'09

First Floor

Master Bedroom 13'00 x 11'04

En-Suite 7'10 x 4'05

Second Bedroom 11'10 x 13'03

Third Bedroom 13'00 x 9'03

Fourth Bedroom 9'05 x 8'04

Family Bathroom 5'10 '6'06