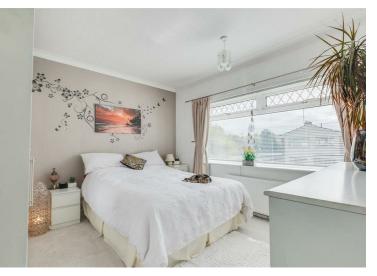

The accommodation comprises; entrance porch with a fully fitted cloakroom/WC, hallway, lounge, and separate dining room with UPVC doors leading to a beautifully presented conservatory The kitchen is well-appointed with an excellent range of units and integrated appliances. Off the kitchen is a utility room with doorway into the garage. On the first floor there are four good sized bedrooms and a contemporary family bathroom/WC. The main bedroom has an en-suite.

## **Entrance Hallway**

Cloakroom 2'09 x 6'02

Lounge 12'10 x 16'03

Dining Room 12'11 x 10'11

Kitchen 15'03 x 9'03

Conservatory 11'00 x 9'09

First Floor

Master Bedroom 13'00 x 11'04