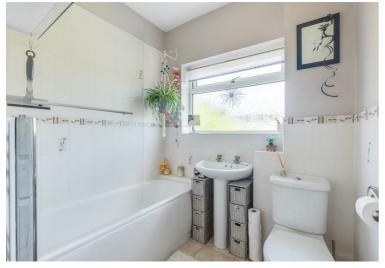

The accommodation comprises; entrance porch with a fully fitted cloakroom/WC, hallway, lounge, and separate dining room with UPVC doors leading to a beautifully presented conservatory The kitchen is well-appointed with an excellent range of units and integrated appliances. Off the kitchen is a utility room with doorway into the garage. On the first floor there are four good sized bedrooms and a contemporary family bathroom/WC. The main bedroom has an en-suite.

En-Suite 7'10 x 4'05

Second Bedroom 11'10 x 13'03

Third Bedroom 13'00 x 9'03

Fourth Bedroom 9'05 x 8'04

Family Bathroom 5'10 '6'06