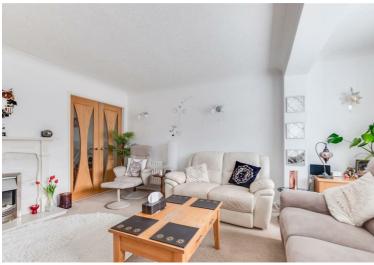

The accommodation comprises; entrance porch with a fully fitted cloakroom/WC, hallway, lounge, and separate dining room with UPVC doors leading to a beautifully presented conservatory The kitchen is well-appointed with an excellent range of units and integrated appliances. Off the kitchen is a utility room with doorway into the garage. On the first floor there are four good sized bedrooms and a contemporary family bathroom/WC. The main bedroom has an en-suite.

## **Entrance Hallway**

Cloakroom 2'09 x 6'02

Lounge 12'10 x 16'03

Dining Room 12'11 x 10'11

Kitchen 15'03 x 9'03

Conservatory 11'00 x 9'09

First Floor

Master Bedroom 13'00 x 11'04