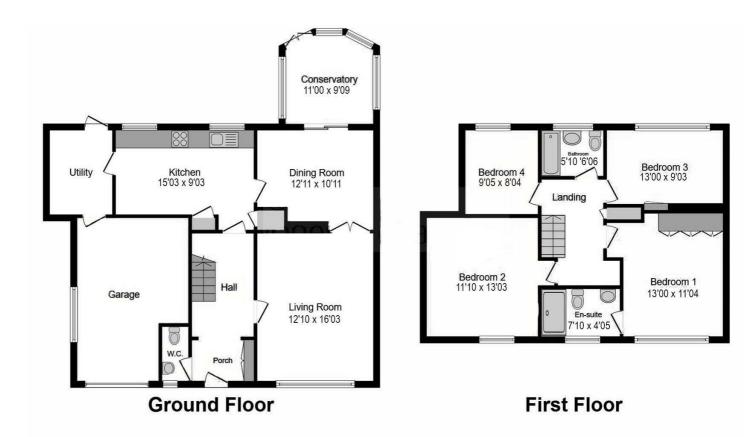

This impressive home must be seen to be appreciated and early viewing is essential.

This floorplan is for illustrative purposes only and is not drawn to scale. Measurements, floor-areas, openings and orientations are approximate. They should not be relied upon for any purpose and do not form any part of an agreement. No liability is taken for any error or mis-statement. All parties must rely on their own inspections.

## **Entrance Hallway**

Cloakroom 2'09 x 6'02

Lounge 12'10 x 16'03

Dining Room 12'11 x 10'11

Kitchen 15'03 x 9'03

Conservatory 11'00 x 9'09

First Floor

Master Bedroom 13'00 x 11'04

En-Suite 7'10 x 4'05

Second Bedroom 11'10 x 13'03

Third Bedroom 13'00 x 9'03

Fourth Bedroom 9'05 x 8'04

Family Bathroom 5'10 '6'06