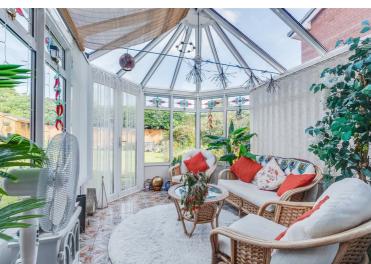

The accommodation comprises; entrance porch with a fully fitted cloakroom/WC, hallway, lounge, and separate dining room with UPVC doors leading to a beautifully presented conservatory The kitchen is well-appointed with an excellent range of units and integrated appliances. Off the kitchen is a utility room with doorway into the garage. On the first floor there are four good sized bedrooms and a contemporary family bathroom/WC. The main bedroom has an en-suite.

## **Entrance Hallway**

Cloakroom 2'09 x 6'02

Lounge 12'10 x 16'03

Dining Room 12'11 x 10'11

Kitchen 15'03 x 9'03

Conservatory 11'00 x 9'09

First Floor

Master Bedroom 13'00 x 11'04