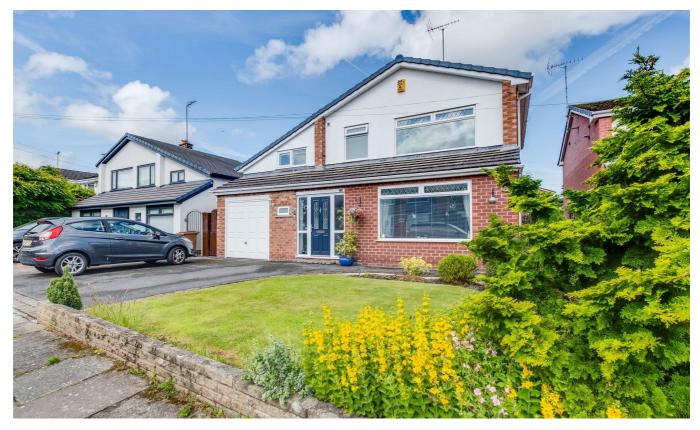

## 9 Mere Avenue Wirral CH63

£475,000

- Four Bedroom Detached Family Home
- Large Rear Conservatory
- Off Road Parking And Garage
- Side Extension
- Solar Panels
- Immaculate Garden

Constables are delighted to present to the market this detached house situated in the highly sought after area of Raby Mere. The accommodation is incredibly spacious and well-planned and has a good-sized rear garden, excellent off road parking and an integral single garage and further benefits from solar panels.

The accommodation comprises; entrance porch with a fully fitted cloakroom/WC, hallway, lounge, and separate dining room with UPVC doors leading to a beautifully presented conservatory The kitchen is well-appointed with an excellent range of units and integrated appliances. Off the kitchen is a utility room with doorway into the garage. On the first floor there are four good sized bedrooms and a contemporary family bathroom/WC. The main bedroom has an en-suite.