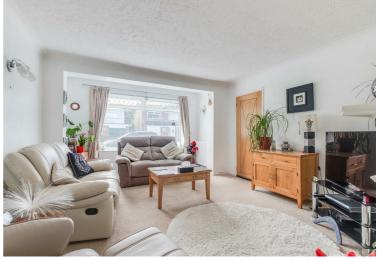

The accommodation comprises; entrance porch with a fully fitted cloakroom/WC, hallway, lounge, and separate dining room with UPVC doors leading to a beautifully presented conservatory The kitchen is well-appointed with an excellent range of units and integrated appliances. Off the kitchen is a utility room with doorway into the garage. On the first floor there are four good sized bedrooms and a contemporary family bathroom/WC. The main bedroom has an en-suite.

## **Entrance Hallway**

Cloakroom 2'09 x 6'02

Lounge 12'10 x 16'03

Dining Room 12'11 x 10'11

Kitchen 15'03 x 9'03

Conservatory 11'00 x 9'09

First Floor

Master Bedroom 13'00 x 11'04