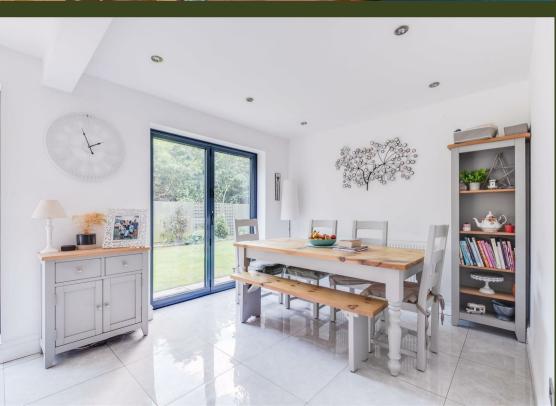

COLUMN AND

The home boasts a large central hall that opens up to a lounge that folds out into the garden, it also includes a sizable study and a contemporary open-plan kitchen / dining area, complete with a large center island that offers storage options for both low and high items, and integrated appliances. Bi-folding doors extend from the kitchen to the garden. On the upper floor, there are four bedrooms, each equipped with built-in wardrobes, two main bedrooms that include en suite facilities, and an additional bathroom. The property is also surrounded by appealing gardens and a double garage.

### Entrance Hall

W/C

**Lounge** 19'7" x 12'9" (5.99m x 3.91m)

**Study** 13'8" x 7'6" (4.19m x 2.31m)

**Open Plan Kitchen / Diner** 24'2" x 13'8" (7.39 x 4.17)

**Utility Room** 10'5" x 5'4" (3.20m x 1.63m)