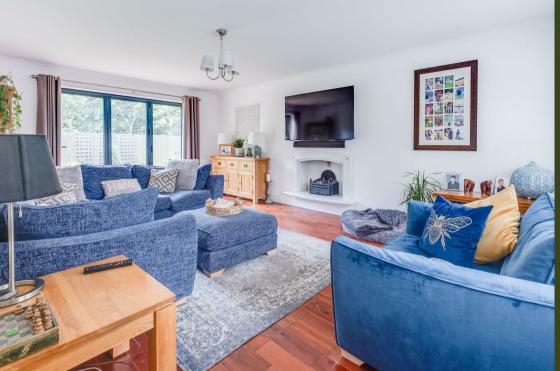

COLUMN AND

The home boasts a large central hall that opens up to a lounge that folds out into the garden, it also includes a sizable study and a contemporary open-plan kitchen / dining area, complete with a large center island that offers storage options for both low and high items, and integrated appliances. Bi-folding doors extend from the kitchen to the garden. On the upper floor, there are four bedrooms, each equipped with built-in wardrobes, two main bedrooms that include en suite facilities, and an additional bathroom. The property is also surrounded by appealing gardens and a double garage.

### Entrance Hall

W/C

**Lounge** 19'7" x 12'9" (5.99m x 3.91m)

**Study** 13'8" x 7'6" (4.19m x 2.31m)

**Open Plan Kitchen / Diner** 24'2" x 13'8" (7.39 x 4.17)

**Utility Room** 10'5" x 5'4" (3.20m x 1.63m)