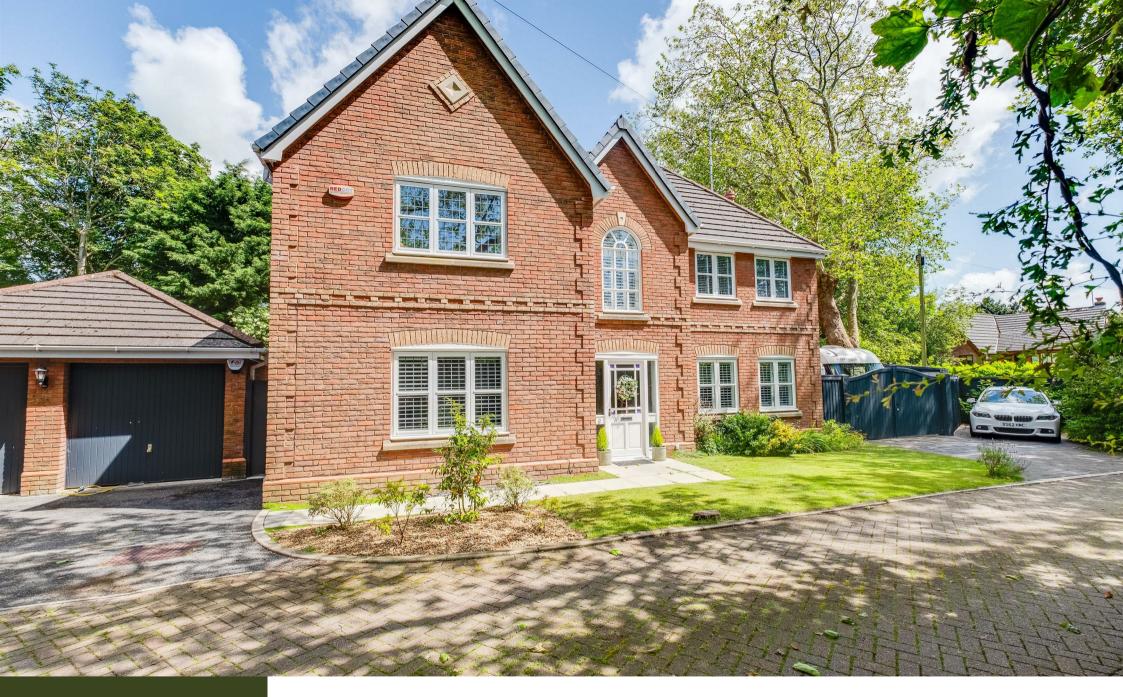

Constable's team are thrilled to introduce this amazing fourbedroom detached family residence available on the secluded private road of Hinderton Green.

Hinderton Green is a development boasting five unique homes, each crafted by Morris Homes. This specific home is perfectly situated within the community, featuring well-designed, aesthetically pleasing living spaces, a private garden that has been thoughtfully landscaped, a double garage, and ample off-road parking for multiple vehicles.

COLUMN AND

The home boasts a large central hall that opens up to a lounge that folds out into the garden, it also includes a sizable study and a contemporary open-plan kitchen / dining area, complete with a large center island that offers storage options for both low and high items, and integrated appliances. Bi-folding doors extend from the kitchen to the garden. On the upper floor, there are four bedrooms, each equipped with built-in wardrobes, two main bedrooms that include en suite facilities, and an additional bathroom. The property is also surrounded by appealing gardens and a double garage.

## Constables

Impressive Four Bedroom Detached Property Well Presented Througout

(2)

- Gated Private Road
- Private and Landscaped Rear Garden

0

- Modern Open Plan Kitchen / Diner
- Plenty of Off Road Parking