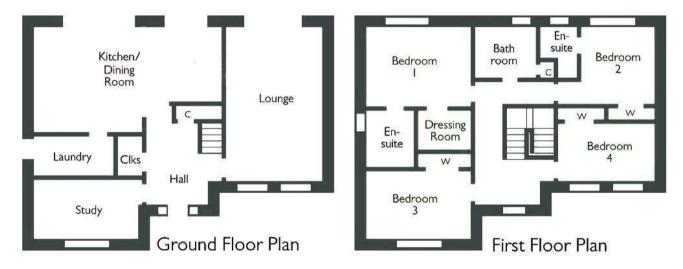

### Entrance Hall

W/C

**Lounge** 19'7" x 12'9" (5.99m x 3.91m)

**Study** 13'8" x 7'6" (4.19m x 2.31m)

**Open Plan Kitchen / Diner** 24'2" x 13'8" (7.39 x 4.17)

**Utility Room** 10'5" x 5'4" (3.20m x 1.63m)

## **First Floor**

**Master Bedroom** 13'10" x 10'7" (4.22m x 3.23m)

En-suite Shower room

**Second Bedroom** 10'2" x 9'10" (3.10m x 3.02m)

**En-suite Shower Room** 

**Third Bedroom** 12'11" x 7'4" (3.96m x 2.24m)

Fourth Bedroom 13'10" x 8'11" (4.22m x 2.74m)

Family Bathroom

## EPC & Floor Plan

Schematic Diagram only - Not to scale

Location Map