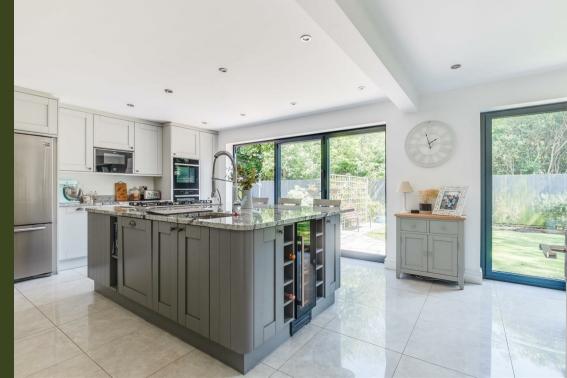

COLUMN AND

The home boasts a large central hall that opens up to a lounge that folds out into the garden, it also includes a sizable study and a contemporary open-plan kitchen / dining area, complete with a large center island that offers storage options for both low and high items, and integrated appliances. Bi-folding doors extend from the kitchen to the garden. On the upper floor, there are four bedrooms, each equipped with built-in wardrobes, two main bedrooms that include en suite facilities, and an additional bathroom. The property is also surrounded by appealing gardens and a double garage.

### Entrance Hall

W/C

**Lounge** 19'7" x 12'9" (5.99m x 3.91m)

**Study** 13'8" x 7'6" (4.19m x 2.31m)

**Open Plan Kitchen / Diner** 24'2" x 13'8" (7.39 x 4.17)

**Utility Room** 10'5" x 5'4" (3.20m x 1.63m)