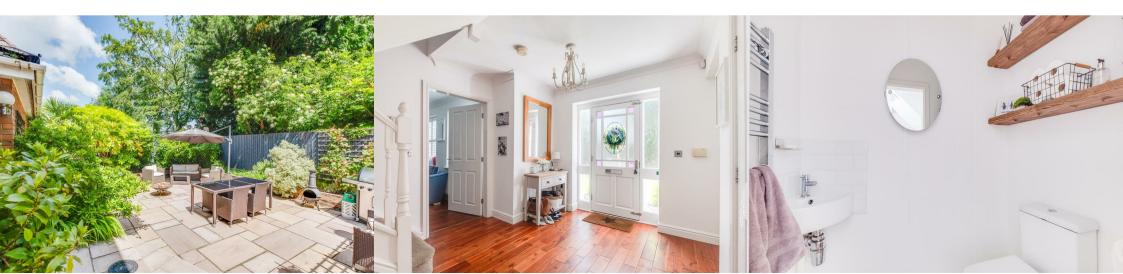

COLUMN AND

The home boasts a large central hall that opens up to a lounge that folds out into the garden, it also includes a sizable study and a contemporary open-plan kitchen / dining area, complete with a large center island that offers storage options for both low and high items, and integrated appliances. Bi-folding doors extend from the kitchen to the garden. On the upper floor, there are four bedrooms, each equipped with built-in wardrobes, two main bedrooms that include en suite facilities, and an additional bathroom. The property is also surrounded by appealing gardens and a double garage.

### Entrance Hall

W/C

**Lounge** 19'7" x 12'9" (5.99m x 3.91m)

**Study** 13'8" x 7'6" (4.19m x 2.31m)

**Open Plan Kitchen / Diner** 24'2" x 13'8" (7.39 x 4.17)

**Utility Room** 10'5" x 5'4" (3.20m x 1.63m)