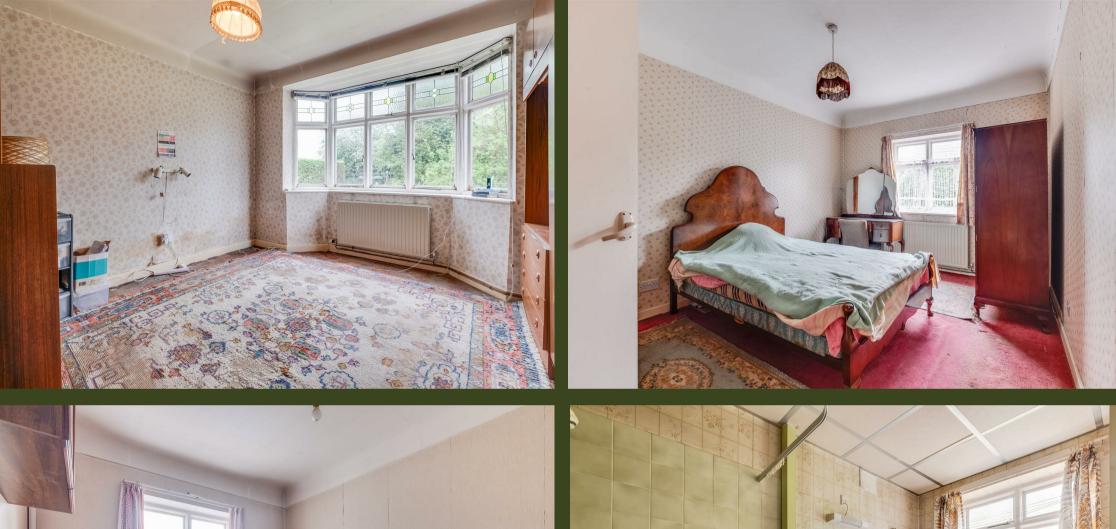

# Lounge

13'10 x '10'10 (4.22m x '3.30m)

## Master Bedroom

12'04 x 11'10 (3.76m x 3.61m)

# Second Bedroom

13'10 x 9'10 (4.22m x 3.00m)

#### **Bathroom**

7'02 x 9'11 (2.18m x 3.02m)