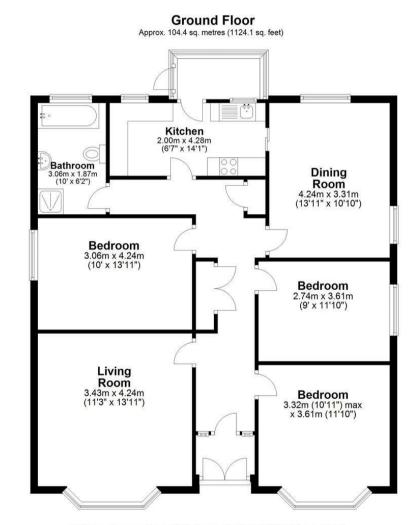

# EPC & Floor Plan

Total area: approx. 104.4 sq. metres (1124.1 sq. feet)

Storeock, Cumbers Lane, Ness

Location Map