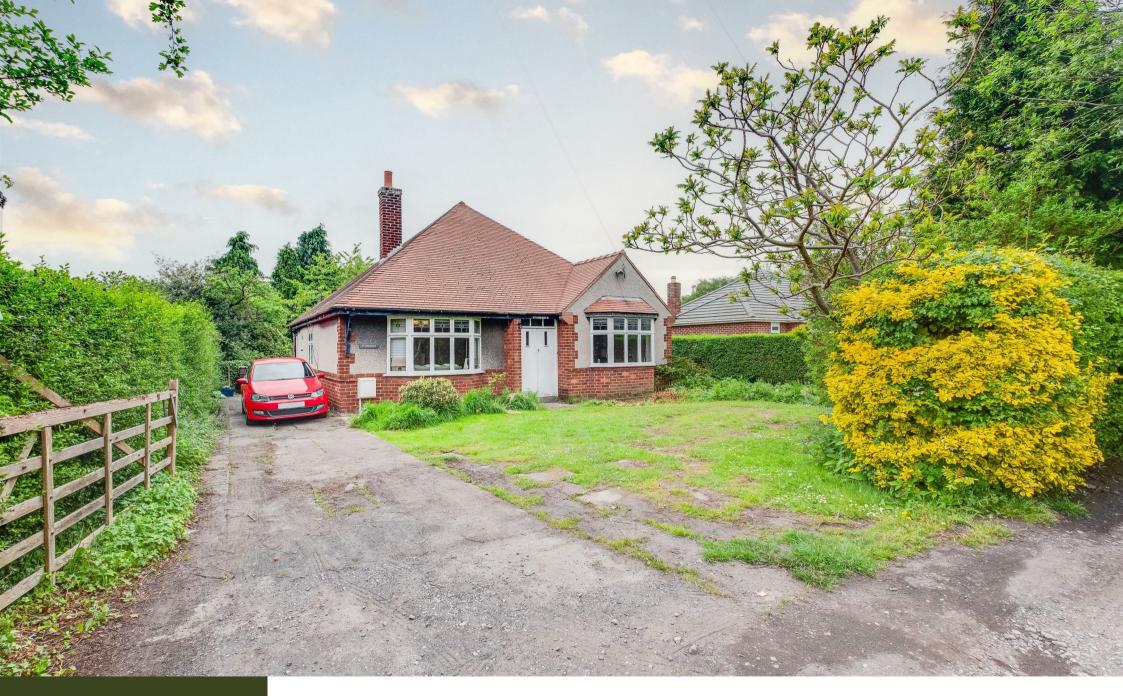

Constables Cumbers Lane Ness, Neston

£385,000





#### **Entrance Hall**

# Lounge

13'10 x '10'10 (4.22m x '3.30m)

# **Dining Room**

10'10 x 13'10 (3.30m x 4.22m)

### Kitchen

6'07 x 13'07 (2.01m x 4.14m)

## Master Bedroom

12'04 x 11'10 (3.76m x 3.61m)

# Second Bedroom

13'10 x 9'10 (4.22m x 3.00m)

#### **Third Bedroom**

11'10 x 8'11 (3.61m x 2.72m)

#### **Bathroom**

7'02 x 9'11 (2.18m x 3.02m)









# EPC & Floor Plan





Total area: approx. 104.4 sq. metres (1124.1 sq. feet)

Storeock, Cumbers Lane, Ness



Location Map

# Constables

SALES & LETTINGS

21 High Street, Neston

South Wirral, Neston, Cheshire

www.constablesestateagents.co.uk

info@constablesestateagents.co.uk

0151 353 1333