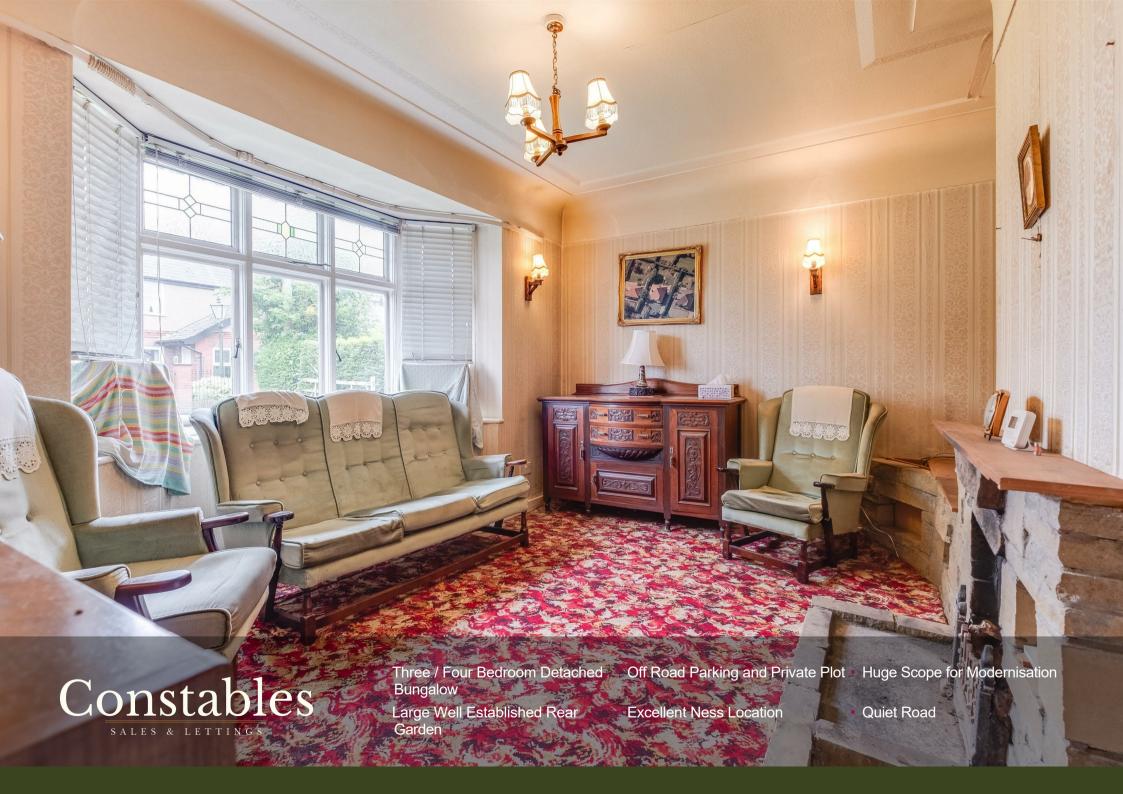

Constables Cumbers Lane Ness, Neston

£385,000





#### **Entrance Hall**

# Lounge

13'10 x '10'10 (4.22m x '3.30m)

# **Dining Room**

10'10 x 13'10 (3.30m x 4.22m)

### Kitchen

6'07 x 13'07 (2.01m x 4.14m)

## Master Bedroom

12'04 x 11'10 (3.76m x 3.61m)

# Second Bedroom

13'10 x 9'10 (4.22m x 3.00m)

#### **Third Bedroom**

11'10 x 8'11 (3.61m x 2.72m)

#### **Bathroom**

7'02 x 9'11 (2.18m x 3.02m)









# EPC & Floor Plan





Total area: approx. 104.4 sq. metres (1124.1 sq. feet)

Storeock, Cumbers Lane, Ness



Location Map

# Constables

SALES & LETTINGS

21 High Street, Neston

South Wirral, Neston, Cheshire

www.constablesestateagents.co.uk

info@constablesestateagents.co.uk

0151 353 1333