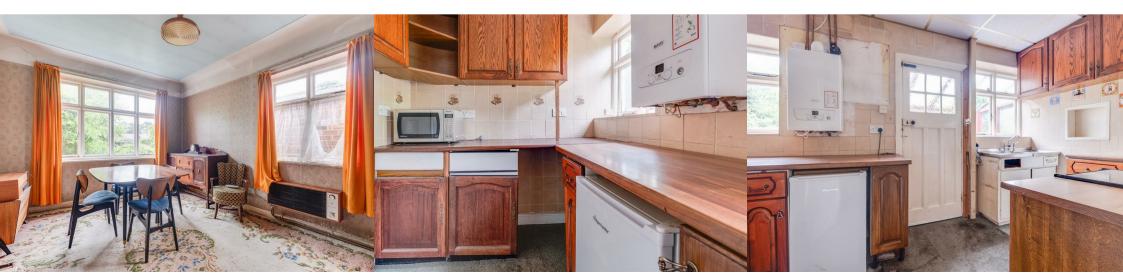

# **Dining Room**

10'10 x 13'10 (3.30m x 4.22m)

### Kitchen

6'07 x 13'07 (2.01m x 4.14m)