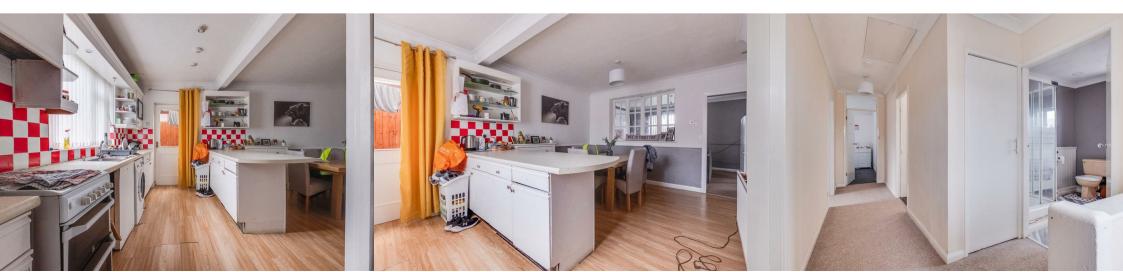

In brief the property comprises entrance hall, WC, spacious living room, generous open plan kitchen diner, a further reception room which could also be used as a bedroom. To the first floor there are four further bedrooms and a bathroom.

## Hallway

Cloakroom

Lounge 22'1 x 12'6 (6.73m x 3.81m)

**Dining Room/Bedroom Five** 12'9 x 10' (3.89m x 3.05m)

**Kitchen-Breakfast Room** 17'10 x 15'11 (5.44m x 4.85m)