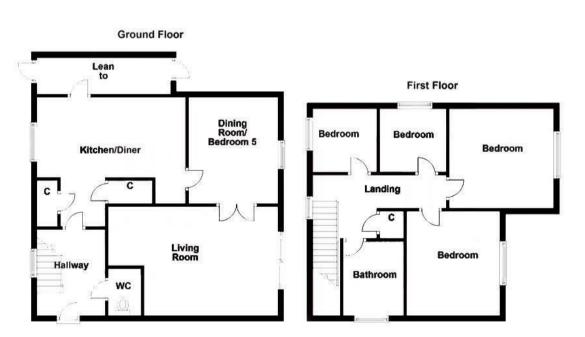

In brief the property comprises entrance hall, WC, spacious living room, generous open plan kitchen diner, a further reception room which could also be used as a bedroom. To the first floor there are four further bedrooms and a bathroom.

## Hallway

Cloakroom

Lounge 22'1 x 12'6 (6.73m x 3.81m)

**Dining Room/Bedroom Five** 12'9 x 10' (3.89m x 3.05m)

**Kitchen-Breakfast Room** 17'10 x 15'11 (5.44m x 4.85m)

## Landing

**Bedroom One** 12'8 x 10 (3.86m x 3.05m)

**Bedroom Two** 12'5 x 8'4 (3.78m x 2.54m)

**Bedroom Three** 9'1 x 8'7) (2.77m x 2.62m))

**Bedroom Four** 9'1 x 8'7 (2.77m x 2.62m)

**Bathroom** 