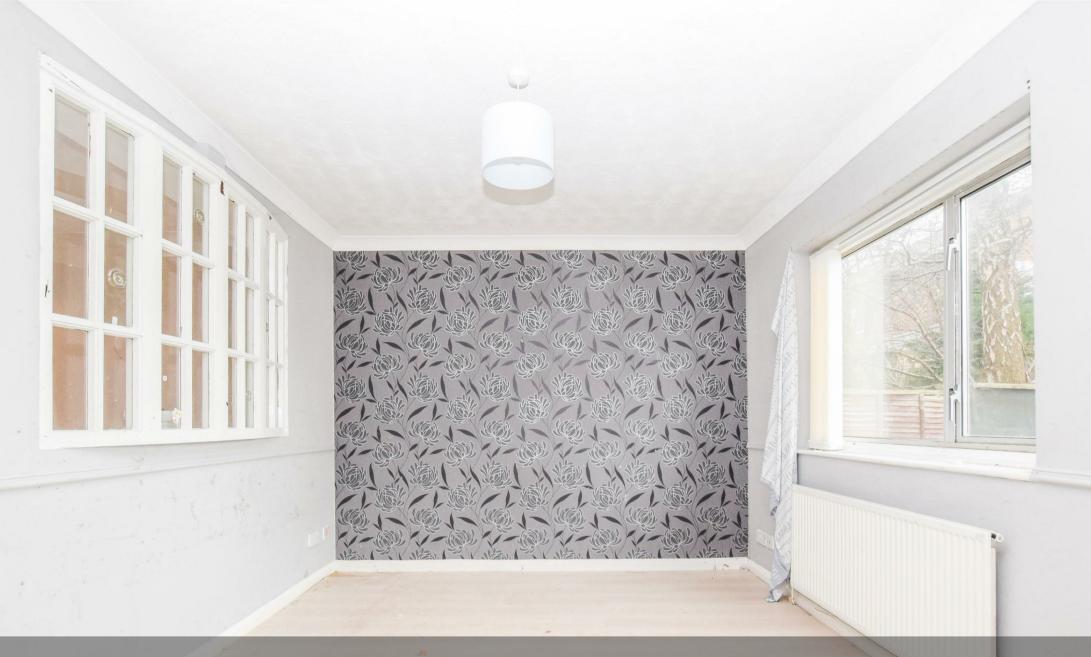

## Hallway

Cloakroom

Lounge 22'1 x 12'6 (6.73m x 3.81m)

**Dining Room/Bedroom Five** 12'9 x 10' (3.89m x 3.05m)

**Kitchen-Breakfast Room** 17'10 x 15'11 (5.44m x 4.85m)