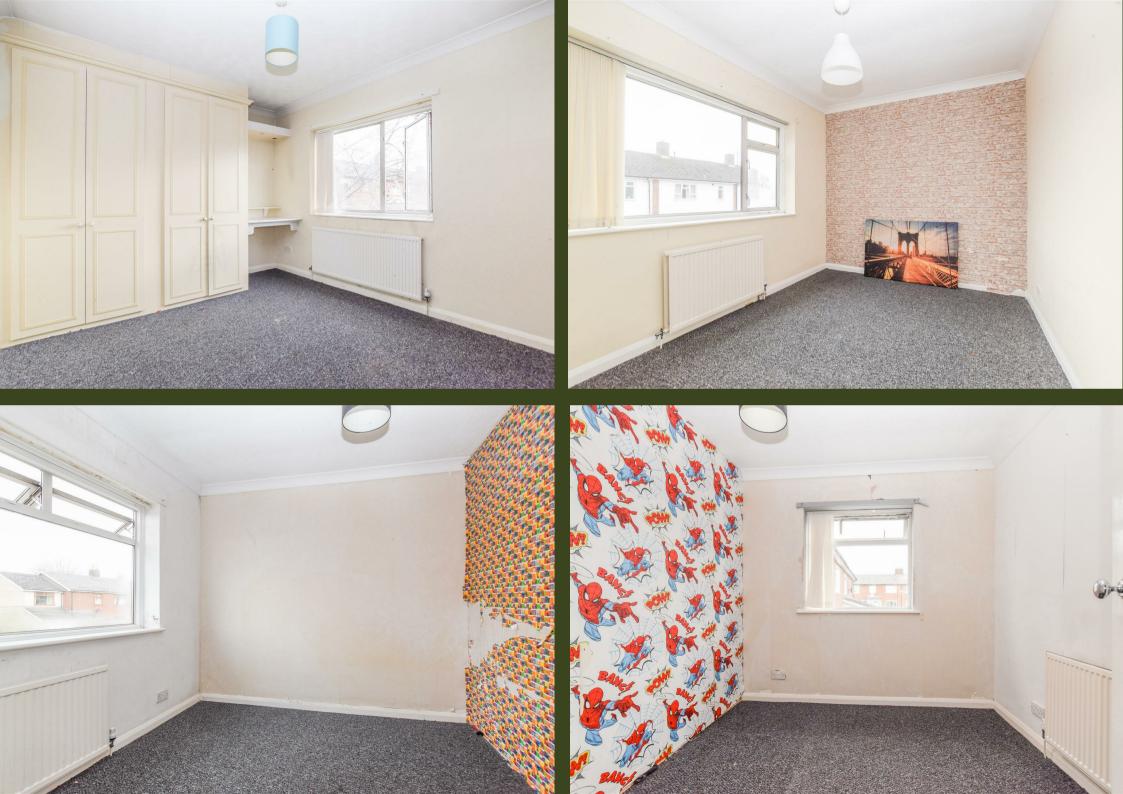

In brief the property comprises entrance hall, WC, spacious living room, generous open plan kitchen diner, a further reception room which could also be used as a bedroom. To the first floor there are four further bedrooms and a bathroom.

## Landing

**Bedroom One** 12'8 x 10 (3.86m x 3.05m)

**Bedroom Two** 12'5 x 8'4 (3.78m x 2.54m)

**Bedroom Three** 9'1 x 8'7) (2.77m x 2.62m))

**Bedroom Four** 9'1 x 8'7 (2.77m x 2.62m)

**Bathroom** 