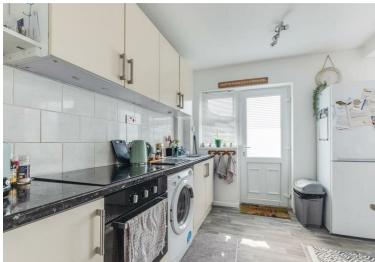

The property briefly comprises, porch leading onto entrance hall, bright lounge with windows to the front of the property, open plan kitchen / diner with low and high level storage units and integrated appliances, there is a door from the kitchen leading out to the back garden.