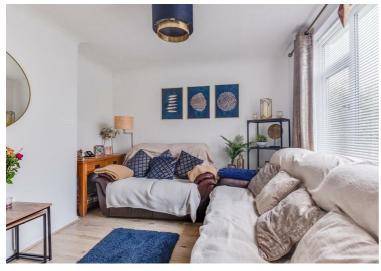

The property briefly comprises, porch leading onto entrance hall, bright lounge with windows to the front of the property, open plan kitchen / diner with low and high level storage units and integrated appliances, there is a door from the kitchen leading out to the back garden.