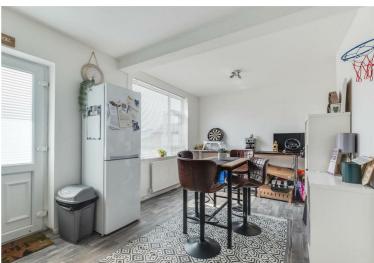

The property briefly comprises, porch leading onto entrance hall, bright lounge with windows to the front of the property, open plan kitchen / diner with low and high level storage units and integrated appliances, there is a door from the kitchen leading out to the back garden.