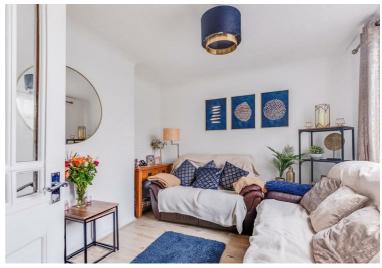

The property briefly comprises, porch leading onto entrance hall, bright lounge with windows to the front of the property, open plan kitchen / diner with low and high level storage units and integrated appliances, there is a door from the kitchen leading out to the back garden.