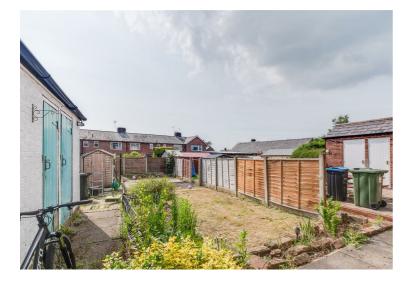

To the rear of the property there is a large secure garden with outbuilding for storage, area laid to lawn and hard standing area with a wooden built shed.