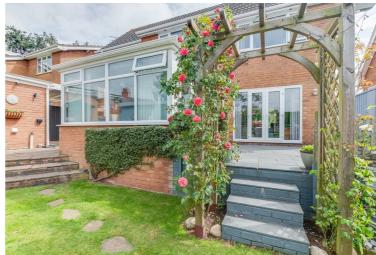

Outside, the property is approached via a block-paved driveway providing off-road parking for several cars, and a side gate gives access to the attractive rear garden, which features a paved patio area for entertaining, an arbor, and steps leading to a lawn surrounded by fencing, mature hedges, and shrubs.