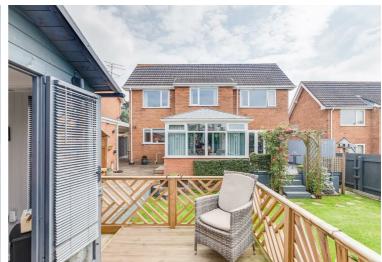

Outside, the property is approached via a block-paved driveway providing off-road parking for several cars, and a side gate gives access to the attractive rear garden, which features a paved patio area for entertaining, an arbor, and steps leading to a lawn surrounded by fencing, mature hedges, and shrubs.