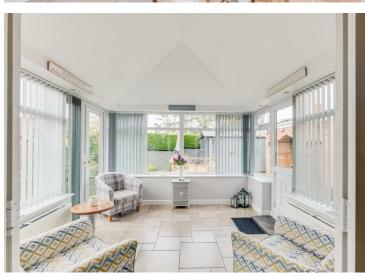

The accommodation comprises a bright entrance hall with a guest WC, a well-proportioned through-lounge with a log-burning stove and French doors to the rear garden, and an open-plan, family-friendly kitchen/dining room with solid wood units that leads to a sunny conservatory. Upstairs, the master bedroom has a superb en-suite, and there are three further good-sized bedrooms and a contemporary family bathroom.

**Porch** 

**Entrance Hall** 

W/C

Lounge 21'9 x 12'1

Kitchen / Diner 20'3 x 11'11

Conservatory 11'8 x 11'1

First Floor

Master Bedroom 12'2 x 10'4