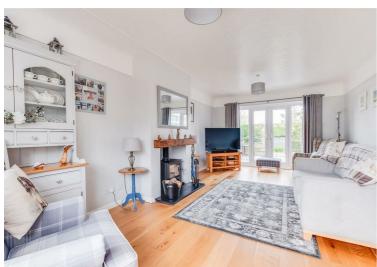

The accommodation comprises a bright entrance hall with a guest WC, a well-proportioned through-lounge with a log-burning stove and French doors to the rear garden, and an open-plan, family-friendly kitchen/dining room with solid wood units that leads to a sunny conservatory. Upstairs, the master bedroom has a superb en-suite, and there are three further good-sized bedrooms and a contemporary family bathroom.

**Porch** 

**Entrance Hall** 

W/C

Lounge 21'9 x 12'1

Kitchen / Diner 20'3 x 11'11

Conservatory 11'8 x 11'1

First Floor

Master Bedroom 12'2 x 10'4