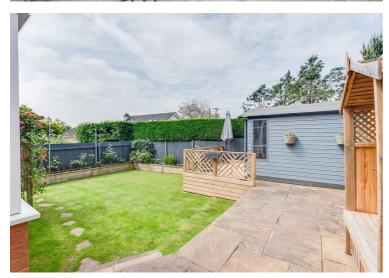

Outside, the property is approached via a block-paved driveway providing off-road parking for several cars, and a side gate gives access to the attractive rear garden, which features a paved patio area for entertaining, an arbor, and steps leading to a lawn surrounded by fencing, mature hedges, and shrubs.