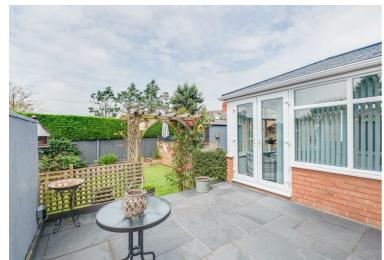

Outside, the property is approached via a block-paved driveway providing off-road parking for several cars, and a side gate gives access to the attractive rear garden, which features a paved patio area for entertaining, an arbor, and steps leading to a lawn surrounded by fencing, mature hedges, and shrubs.