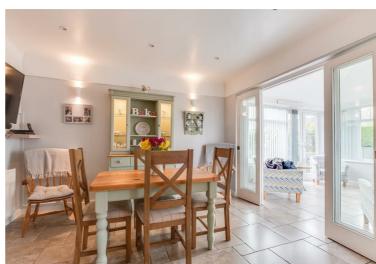

The accommodation comprises a bright entrance hall with a guest WC, a well-proportioned through-lounge with a log-burning stove and French doors to the rear garden, and an open-plan, family-friendly kitchen/dining room with solid wood units that leads to a sunny conservatory. Upstairs, the master bedroom has a superb en-suite, and there are three further good-sized bedrooms and a contemporary family bathroom.

**Porch** 

**Entrance Hall** 

W/C

Lounge 21'9 x 12'1

Kitchen / Diner 20'3 x 11'11

Conservatory 11'8 x 11'1

First Floor

Master Bedroom 12'2 x 10'4