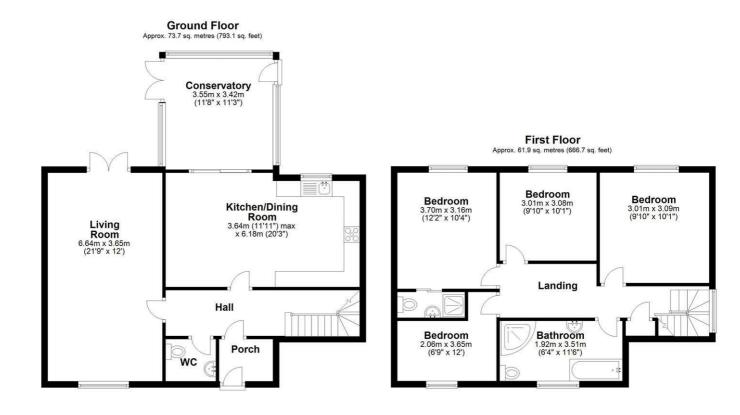

**Porch** 

**Entrance Hall** 

W/C

Lounge 21'9 x 12'1

Kitchen / Diner 20'3 x 11'11

Conservatory 11'8 x 11'1

First Floor

Master Bedroom 12'2 x 10'4

**En-suite** 

Second Bedroom 12'00 x 6'9

Third Bedroom 10'2 x 9'11

Fourth Bedroom 10'2 x 10'0

Family Bathroom