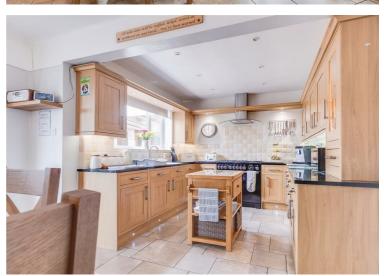

The accommodation comprises a bright entrance hall with a guest WC, a well-proportioned through-lounge with a log-burning stove and French doors to the rear garden, and an open-plan, family-friendly kitchen/dining room with solid wood units that leads to a sunny conservatory. Upstairs, the master bedroom has a superb en-suite, and there are three further good-sized bedrooms and a contemporary family bathroom.

**Porch** 

**Entrance Hall** 

W/C

Lounge 21'9 x 12'1

Kitchen / Diner 20'3 x 11'11

Conservatory 11'8 x 11'1

First Floor

Master Bedroom 12'2 x 10'4