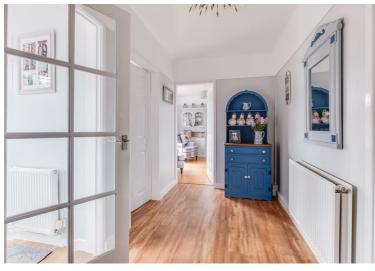

The accommodation comprises a bright entrance hall with a guest WC, a well-proportioned through-lounge with a log-burning stove and French doors to the rear garden, and an open-plan, family-friendly kitchen/dining room with solid wood units that leads to a sunny conservatory. Upstairs, the master bedroom has a superb en-suite, and there are three further good-sized bedrooms and a contemporary family bathroom.

**Porch** 

**Entrance Hall** 

W/C

Lounge 21'9 x 12'1

Kitchen / Diner 20'3 x 11'11

Conservatory 11'8 x 11'1

First Floor

Master Bedroom 12'2 x 10'4