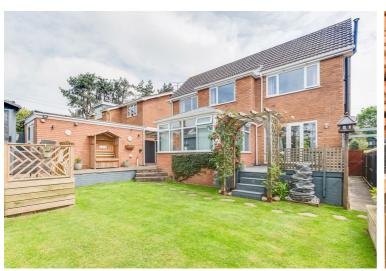

Constables is delighted to offer to the market this stunning four-bedroom detached family home sitting on a quiet cul-de-sac in the sought-after location of Ness, boasting first-floor views of the Welsh Estuary, a master bedroom with an en-suite bathroom, a large utility room and a garden room.

Outside, the property is approached via a block-paved driveway providing off-road parking for several cars, and a side gate gives access to the attractive rear garden, which features a paved patio area for entertaining, an arbor, and steps leading to a lawn surrounded by fencing, mature hedges, and shrubs.

This property needs to be viewed to appreciate what is on offer.

Total area: approx. 135.6 sq. metres (1459.8 sq. feet)

Constables, Neston