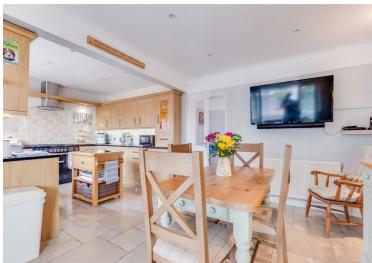

The accommodation comprises a bright entrance hall with a guest WC, a well-proportioned through-lounge with a log-burning stove and French doors to the rear garden, and an open-plan, family-friendly kitchen/dining room with solid wood units that leads to a sunny conservatory. Upstairs, the master bedroom has a superb en-suite, and there are three further good-sized bedrooms and a contemporary family bathroom.

**Porch** 

**Entrance Hall** 

W/C

Lounge 21'9 x 12'1

Kitchen / Diner 20'3 x 11'11

Conservatory 11'8 x 11'1

First Floor

Master Bedroom 12'2 x 10'4