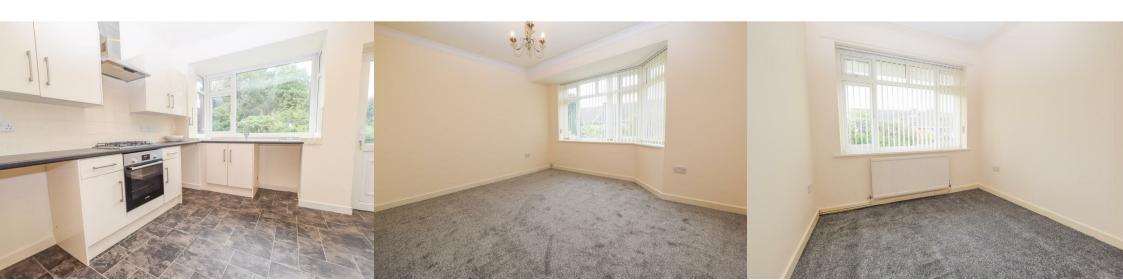

#### Kitchen-Breakfast Room

12'10" into bay x 11'9" max (3.91m into bay x 3.58m max)

### **Bedroom One**

12'5" x 13' (3.78m x 3.96m)

### **Bedroom Two**

9'9" x 8'10" (2.97m x 2.69m)