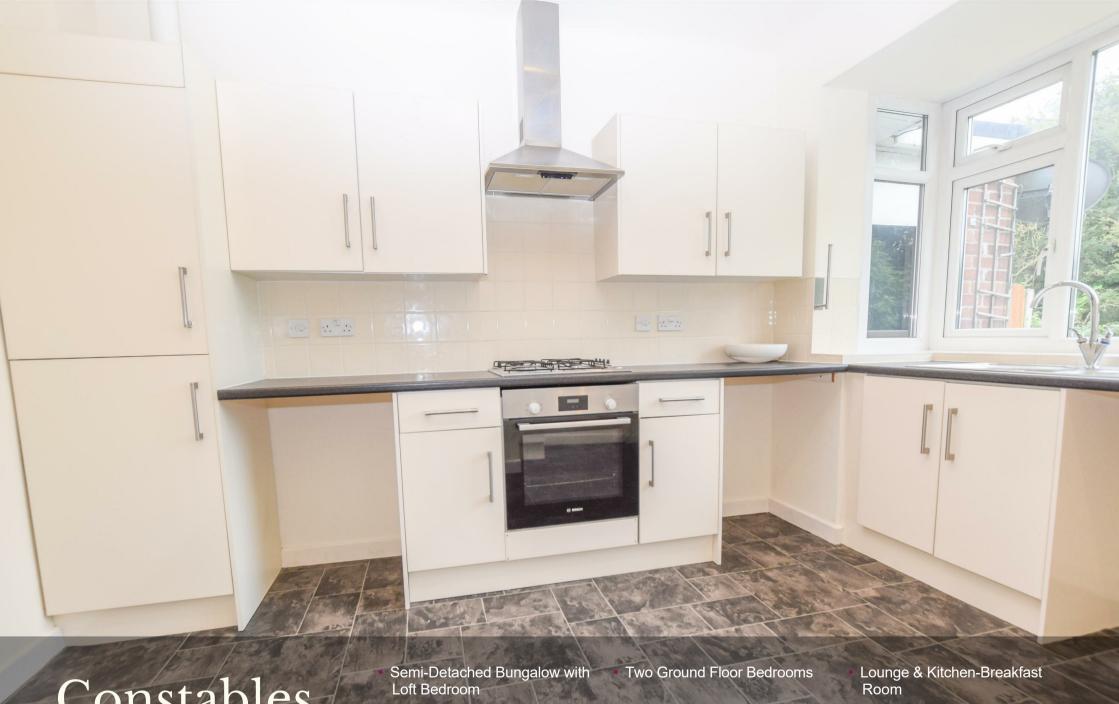

#### Kitchen-Breakfast Room

12'10" into bay x 11'9" max (3.91m into bay x 3.58m max)