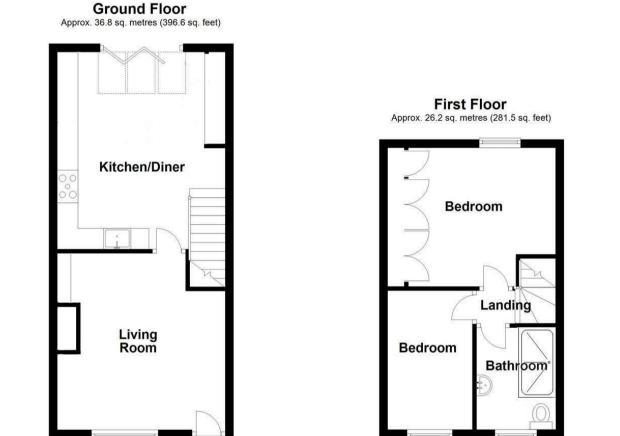

## EPC & Floor Plan

Total area: approx. 63.0 sq. metres (678.1 sq. feet)

Whilst every attempt has been made to ensure the accuracy of the floor plan contained here, measurements of doors, windows, rooms and any other item are approximate and no responsibility is taken for any error, omissions, or mis-statement. This plan is for illustrative purpose only and should be used as such by any prospective purchaser. The services, systems and appliances shown have not been tested and no guarantee as to their operability or efficiency can be given. Plan produced using PlanUp.