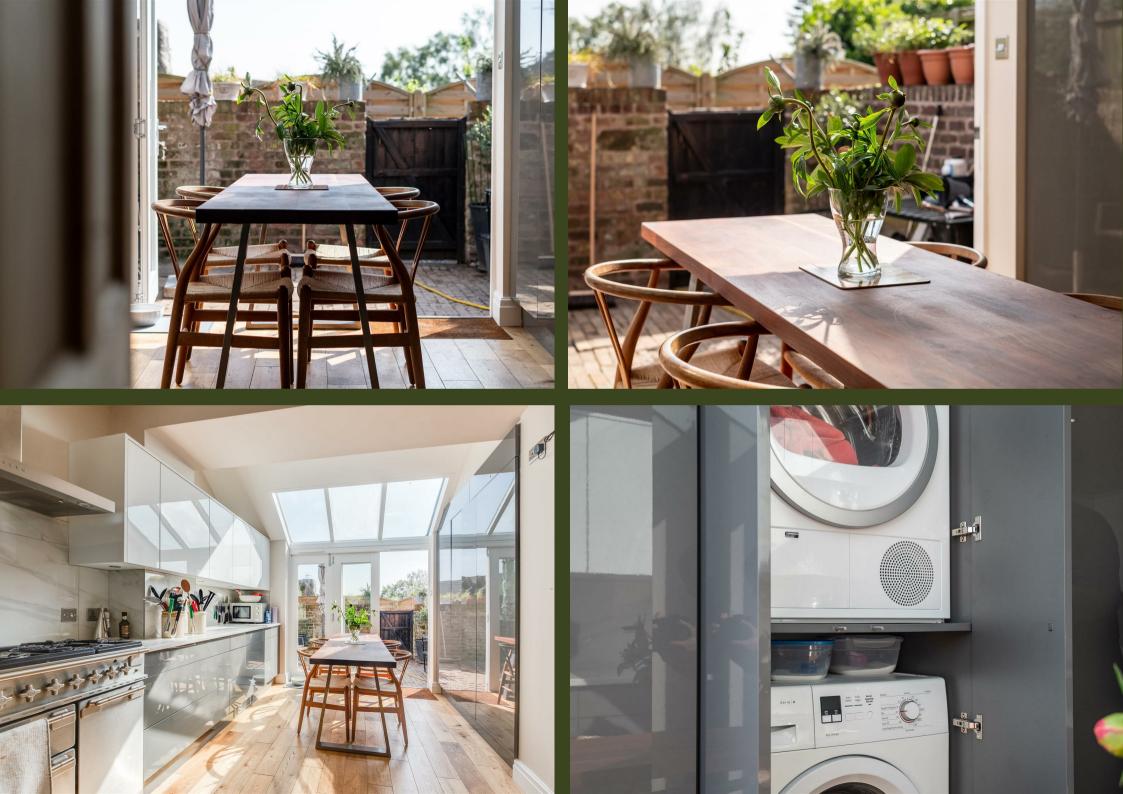

#### Tivio Fellug

Externally the property is approached via steps to a paved front garden. At the rear a gate from the courtyard leads over a path (residents have use of this for rear access) to a beautifully landscaped garden that has a lawn, vegetable patch with raised beds, log store and there is a detached summer house with power, light and engineered oak flooring, this would make an ideal home office.

Private Courtyard and Large Rear No Onward Chain Garden