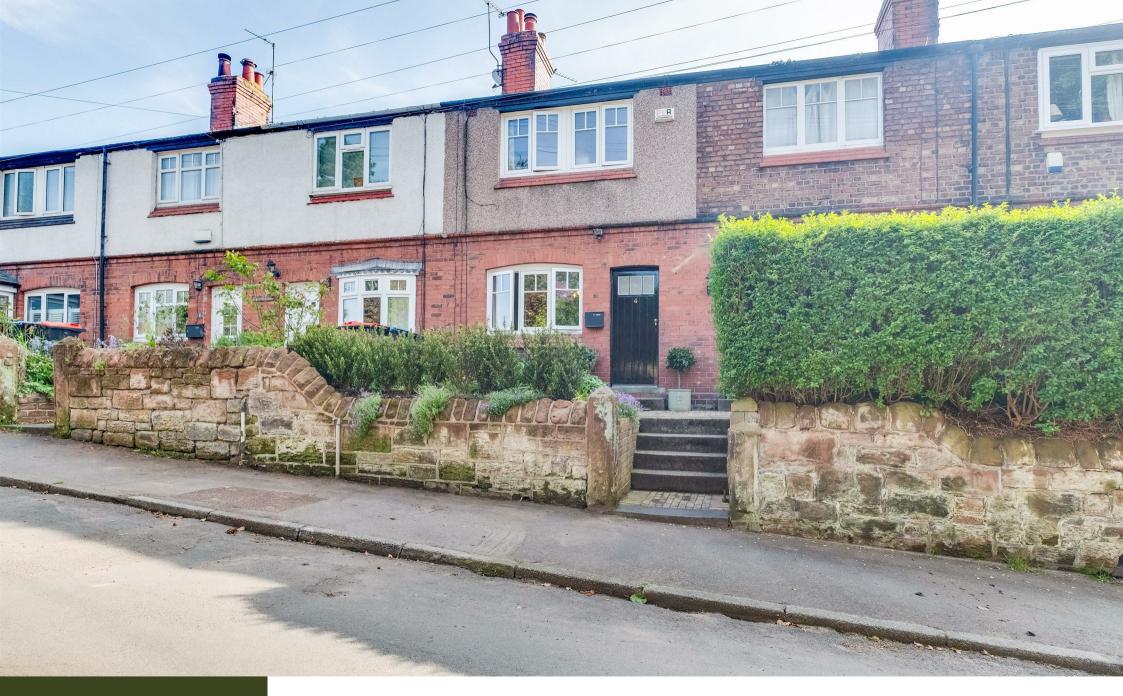

Ness, Neston

This stunning period cottage has been extended and refurbished to an impeccable standard and also has a large rear garden, summerhouse and off road parking. 0

3

The property is located in the heart of Ness, Cheshire and offers a wealth of character features. The accommodation is deceptively spacious and comprises; lounge with oak flooring and original stove and at the rear of the property is a newly fitted extended kitchendining room with integrated appliances and smart build in storage space, oak flooring and bi-folding doors which open to a rear courtyard.

#### Tivio Fellug

Externally the property is approached via steps to a paved front garden. At the rear a gate from the courtyard leads over a path (residents have use of this for rear access) to a beautifully landscaped garden that has a lawn, vegetable patch with raised beds, log store and there is a detached summer house with power, light and engineered oak flooring, this would make an ideal home office.

This impressive property is offered for sale with no onward chain and early viewing is essential.

Stunning Period Cottage

...

0

Constables

SALES & LETTINGS

Open Plan Kitchen / Diner

Modern Recently Fitted Kitchen & New Windows Throughout Bathroom