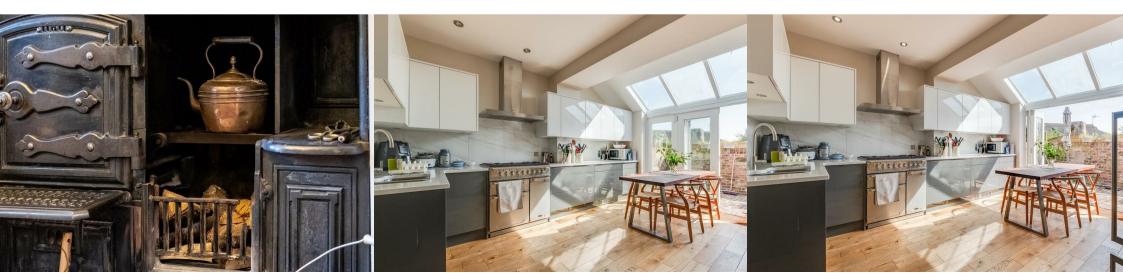

Ness, Neston

This stunning period cottage has been extended and refurbished to an impeccable standard and also has a large rear garden, summerhouse and off road parking. 0

3

The property is located in the heart of Ness, Cheshire and offers a wealth of character features. The accommodation is deceptively spacious and comprises; lounge with oak flooring and original stove and at the rear of the property is a newly fitted extended kitchendining room with integrated appliances and smart build in storage space, oak flooring and bi-folding doors which open to a rear courtyard.

#### **Kitchen-Dining Room**

15' max x 11'11" max (4.57m max x 3.63m max)