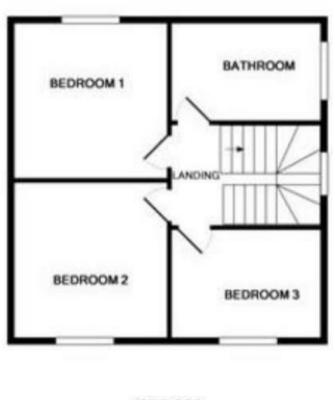

# Landing

Access to the roof space and double glazed window to the side.

## **Bedroom One**

11'4" x 11' (3.45m x 3.35m) Central heating radiator and double glazed window to the rear.

#### **Bedroom Two**

11' x 11'8" (3.35m x 3.56m) Central heating radiator and double glazed window to front.

# **Bedroom Three**

8'1" x 8'7" (2.46m x 2.62m) Central heating radiator and double glazed window to front.

#### **Bathroom**

7'3" x 7'10" (2.21m x 2.39m)
With a three piece modern white suite comprising of a panelled bath with mains shower over, pedestal wash basin and low level WC. Tiled walls, linoleum flooring, central heating radiator and double glazed window to the side.