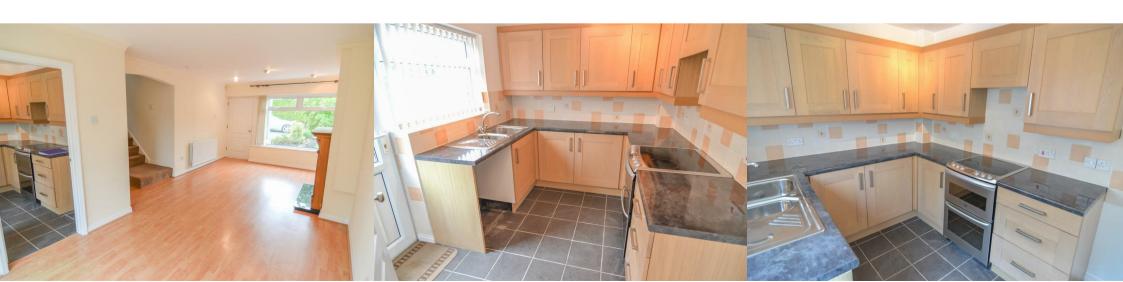

#### Kitchen

9'9" x 7'10" (2.97m x 2.39m)
Fitted with a modern range of wall, base and drawer units with roll edge work tops, stainless steel sink unit and drainer with tiled splash

backs, cooker and hob with extractor hood over, space and plumbing for washing machine and space for fridge freezer, tiled flooring and double glazed window and door to the rear leading to the garden.