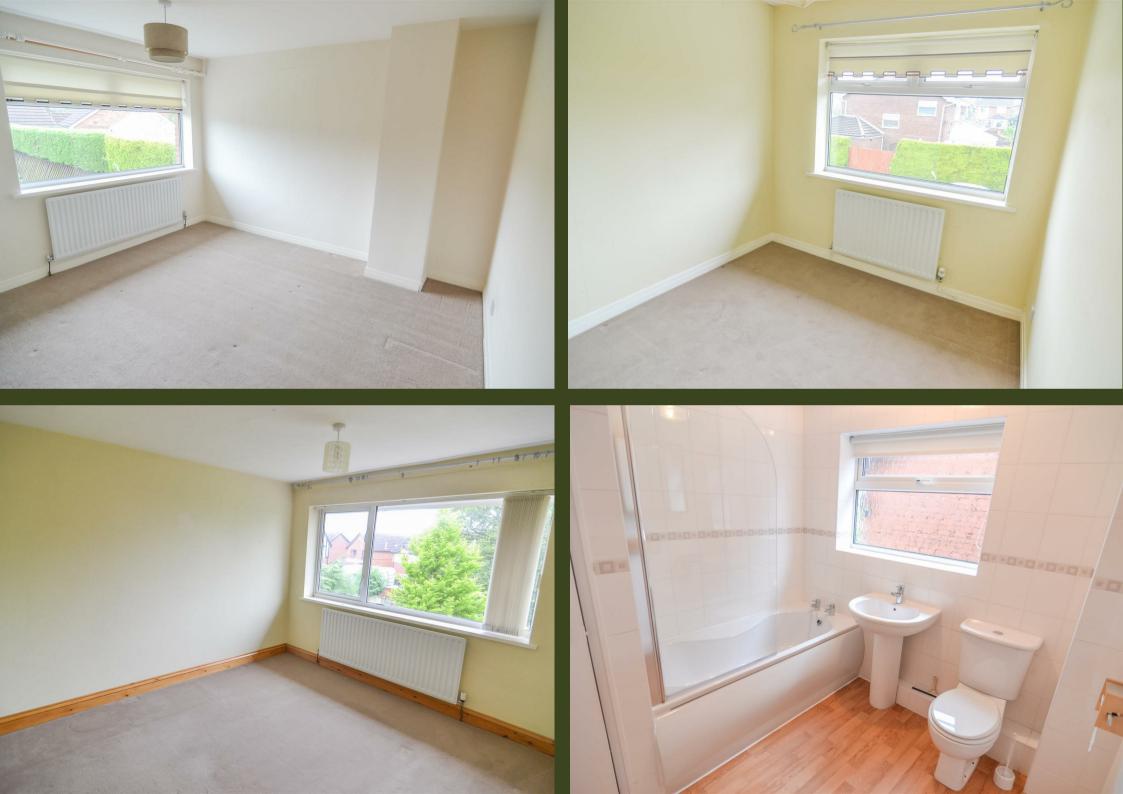

## **Bedroom One**

11'4" x 11' (3.45m x 3.35m) Central heating radiator and double glazed window to the rear.

#### **Bedroom Two**

11' x 11'8" (3.35m x 3.56m) Central heating radiator and double glazed window to front.

# **Bedroom Three**

8'1" x 8'7" (2.46m x 2.62m) Central heating radiator and double glazed window to front.

#### **Bathroom**

7'3" x 7'10" (2.21m x 2.39m)
With a three piece modern white suite comprising of a panelled bath with mains shower over, pedestal wash basin and low level WC. Tiled walls, linoleum flooring, central heating radiator and double glazed window to the side.