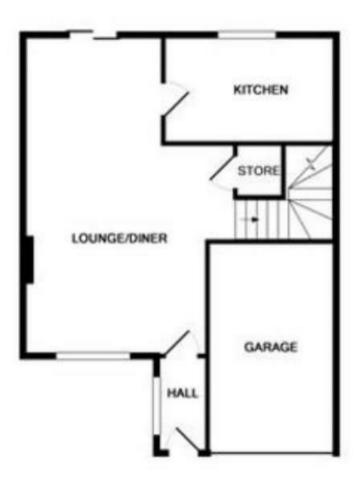

#### **Entrance Porch**

A timber door opens to the entrance porch with double glazed window to the side and door to the lounge/Dining Room.

# Lounge/Dining Room

23'10" x 10'11" (7.26m x 3.33m) With laminate wood flooring, two central heating radiators, coved ceiling, TV point, attractive feature fireplace with wooden surround, cast iron insert and living flame gas fire, double glazed window to front, double glazed patio doors to the rear and under stairs storage cupboard.

#### Kitchen

9'9" x 7'10" (2.97m x 2.39m)
Fitted with a modern range of wall, base and drawer units with roll edge work tops, stainless steel sink unit and drainer with tiled splash

backs, cooker and hob with extractor hood over, space and plumbing for washing machine and space for fridge freezer, tiled flooring and double glazed window and door to the rear leading to the garden.

# Landing

Access to the roof space and double glazed window to the side.