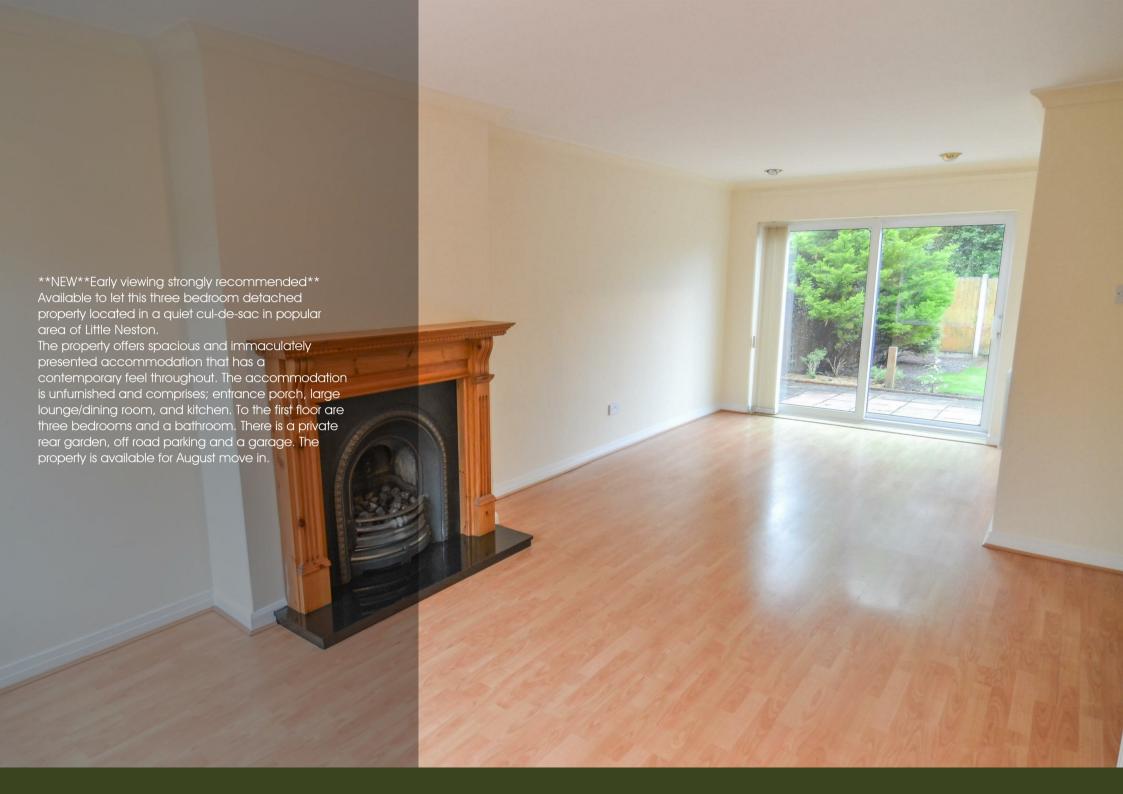

# Lounge/Dining Room

23'10" x 10'11" (7.26m x 3.33m) With laminate wood flooring, two central heating radiators, coved ceiling, TV point, attractive feature fireplace with wooden surround, cast iron insert and living flame gas fire, double glazed window to front, double glazed patio doors to the rear and under stairs storage cupboard.