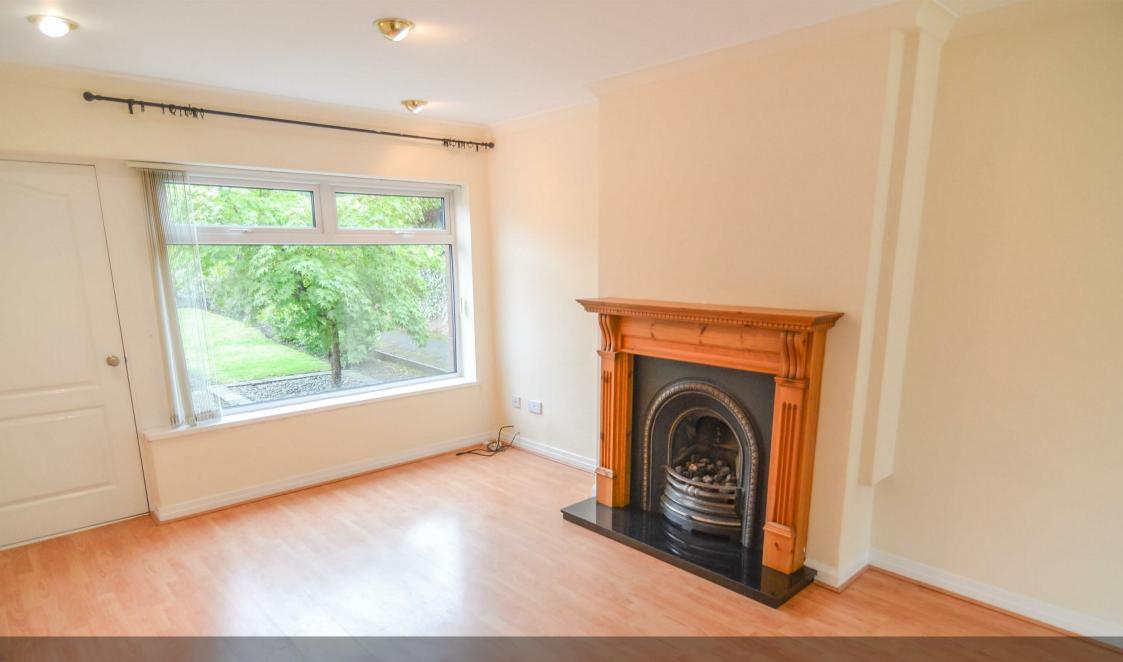

# Lounge/Dining Room

23'10" x 10'11" (7.26m x 3.33m) With laminate wood flooring, two central heating radiators, coved ceiling, TV point, attractive feature fireplace with wooden surround, cast iron insert and living flame gas fire, double glazed window to front, double glazed patio doors to the rear and under stairs storage cupboard.