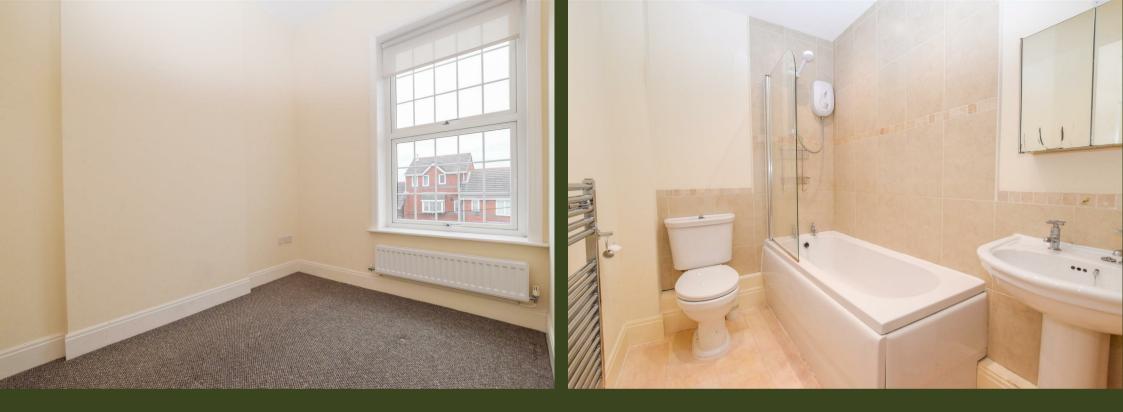

### **Inner Hallway**

**Bedroom One** 13' x10'2" (3.96m x3.10m)

**Bedroom Two** 10'11" x 8' (3.33m x 2.44m)

**Bathroom** 