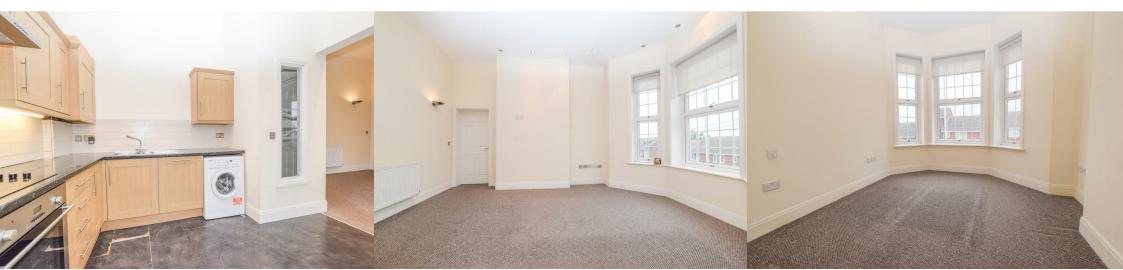

0

100

. . . . . .

0

5555 (C) C

First Floor Apartment Kitchen with built in Appliances Council Tax Band A

1

.....

## Hallway

Lounge 13'1" x 13'4" (3.99m x 4.06m)

**Kitchen** 11'2" x 11' (3.40m x 3.35m)

### **Inner Hallway**

**Bedroom One** 13' x10'2" (3.96m x3.10m)

**Bedroom Two** 10'11" x 8' (3.33m x 2.44m)

**Bathroom** 