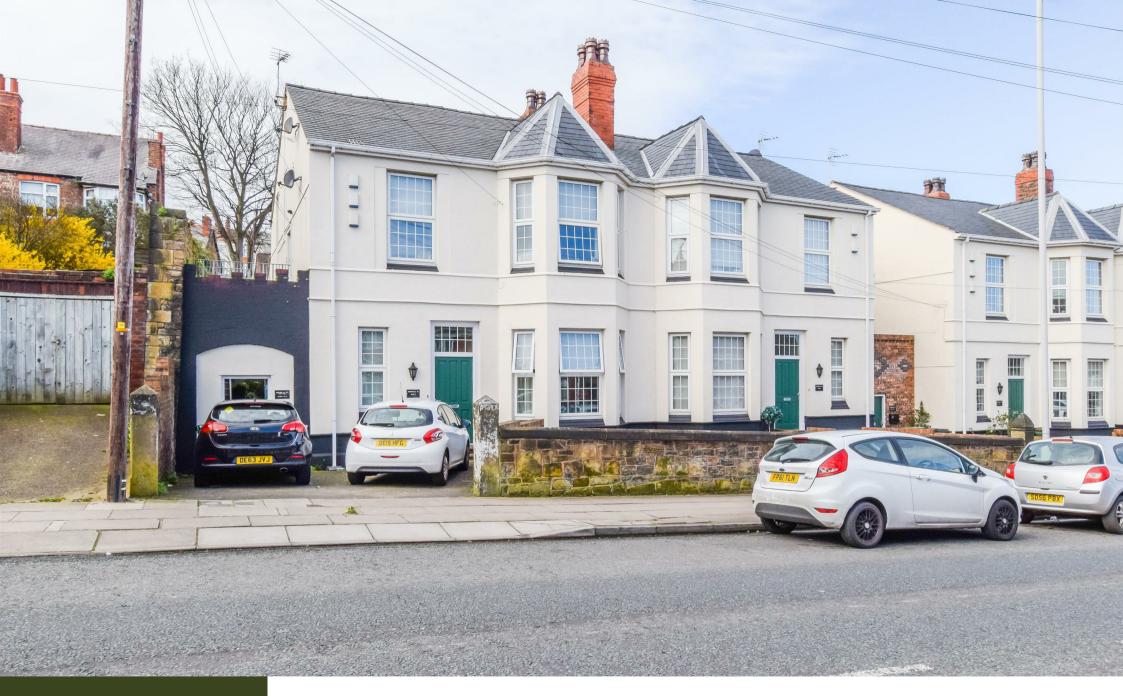

£750 Per Month

A first floor apartment located in a sought after location, close to amenities in New Brighton. The accommodation is unfurnished and comprises; entrance hallway, lounge which is open to a kitchenbreakfast room. The kitchen has an integrated oven and hob, fridge-freezer and washing machine. There are two good-sized bedrooms and a bathroom. Outside there are communal gardens. The property is available in June.

0

0

()

0

Unfurnished Sought After Location Available June Two Bedrooms Communal Gardens

•10•