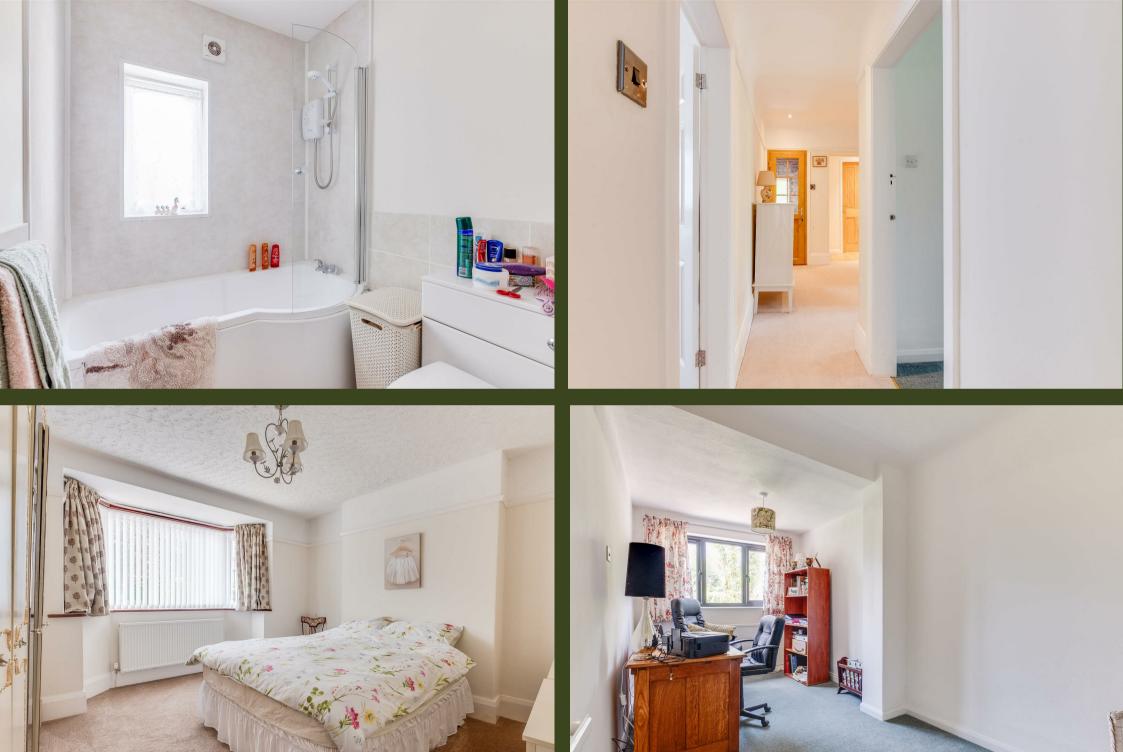

# Main Bathroom

8'1 x 5'7 (2.46m x 1.70m)

Shower Room / W/C

Garage

# Master Bedroom

13'2 x 11'5 (4.01m x 3.48m)

## Second Bedroom

16'0 x 7'9 (4.88m x 2.36m)