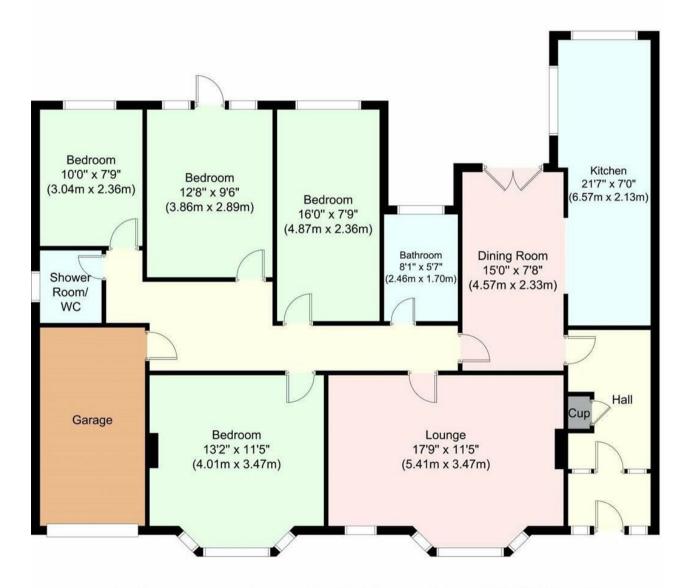

# EPC & Floor Plan

For illustrative purposes only. Not to scale. Plan indicates property layout only.

Total Approx Floor Area 1423.95 SQ. FT. (Area 132.29 SQ. M)

Location Map