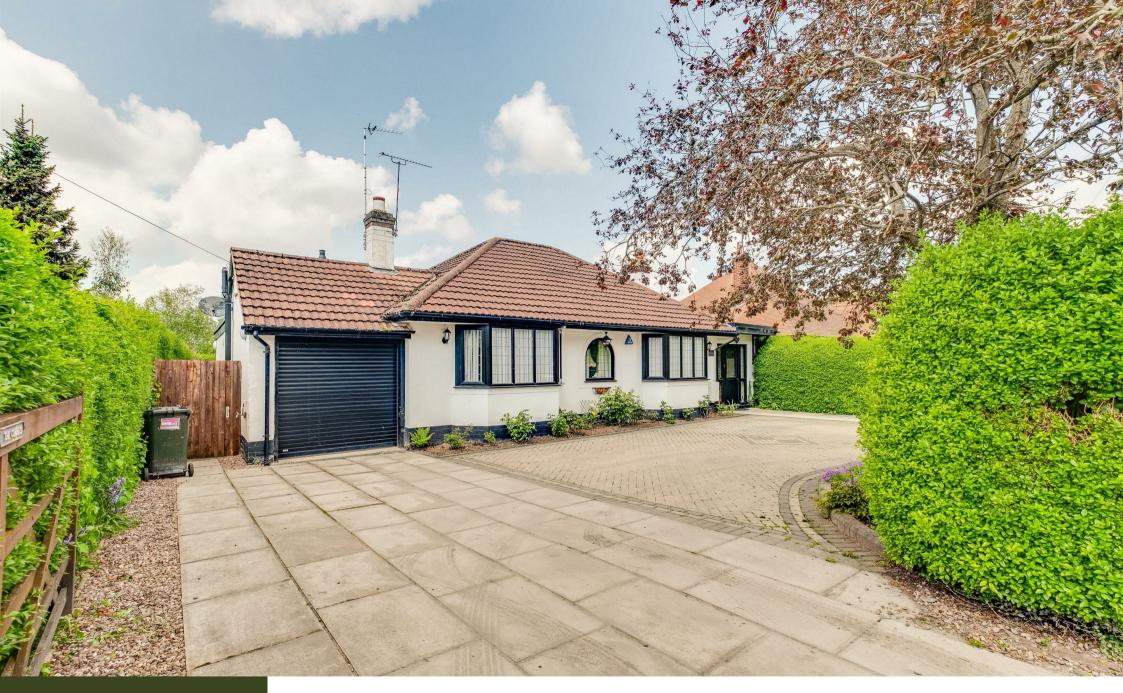

Constables Cumbers Lane , Ness

\$440,000





### **Entrance Hall**

### Kitchen

21'7 x 7'0 (6.58m x 2.13m)

# **Dining Room**

15'0 x 7'8 (4.57m x 2.34m)

# Lounge

17'9 x 11'5 (5.41m x 3.48m)

# Master Bedroom

13'2 x 11'5 (4.01m x 3.48m)

## Second Bedroom

16'0 x 7'9 (4.88m x 2.36m)

# Third Bedroom

12'8 x 9'6 (3.86m x 2.90m)

### Fourth Bedroom

10'0 x 7'9 (3.05m x 2.36m)

# Main Bathroom

8'1 x 5'7 (2.46m x 1.70m)

Shower Room / W/C

Garage





# EPC & Floor Plan



For illustrative purposes only. Not to scale. Plan indicates property layout only.



Total Approx Floor Area 1423.95 SQ. FT. (Area 132.29 SQ. M)



Location Map

# Constables

SALES & LETTINGS

21 High Street, Neston

South Wirral, Neston, Cheshire

www.constablesestateagents.co.uk

info@constablesestateagents.co.u