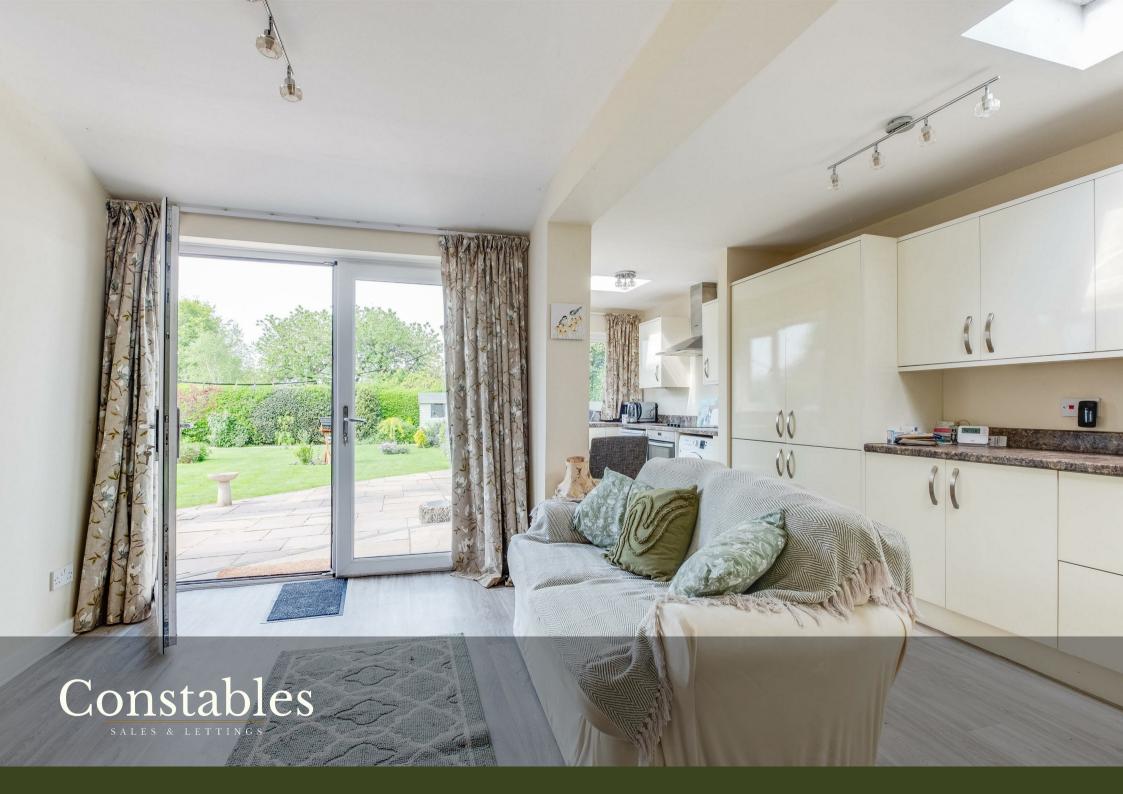

Constables Cumbers Lane , Ness

\$440,000





### **Entrance Hall**

### Kitchen

21'7 x 7'0 (6.58m x 2.13m)

# **Dining Room**

15'0 x 7'8 (4.57m x 2.34m)

# Lounge

17'9 x 11'5 (5.41m x 3.48m)

# Master Bedroom

13'2 x 11'5 (4.01m x 3.48m)

## Second Bedroom

16'0 x 7'9 (4.88m x 2.36m)

# Third Bedroom

12'8 x 9'6 (3.86m x 2.90m)

### Fourth Bedroom

10'0 x 7'9 (3.05m x 2.36m)

# Main Bathroom

8'1 x 5'7 (2.46m x 1.70m)

Shower Room / W/C

Garage





# EPC & Floor Plan



For illustrative purposes only. Not to scale. Plan indicates property layout only.



Total Approx Floor Area 1423.95 SQ. FT. (Area 132.29 SQ. M)



Location Map

# Constables

SALES & LETTINGS

21 High Street, Neston

South Wirral, Neston, Cheshire

www.constablesestateagents.co.uk

info@constablesestateagents.co.uk

0151 353 1333