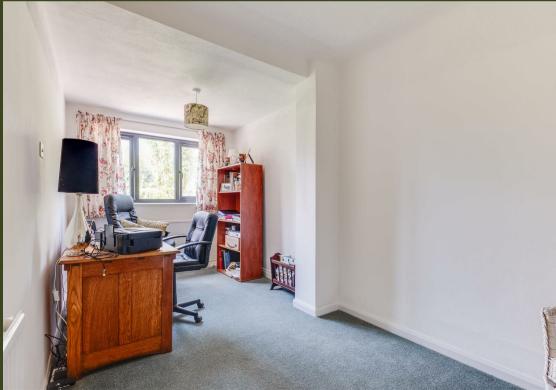

The accommodation comprises an enclosed porch, a hallway with a cloak cupboard, and a dining room with French doors leading to the garden. The dining room opens up to a well-fitted kitchen/breakfast room with dual aspect windows. From the dining room, there is access to an inner hall which leads to a bright front lounge with a bay window and a master bedroom, also with a bay window. At the rear of the property, there are three additional goodsized bedrooms, one of which has French doors leading to the rear garden. The accommodation is completed by a family bathroom and a shower room.

**Third Bedroom** 12'8 x 9'6 (3.86m x 2.90m)

**Fourth Bedroom** 10'0 x 7'9 (3.05m x 2.36m)

Main Bathroom 8'1 x 5'7 (2.46m x 1.70m)

Shower Room / W/C

Garage