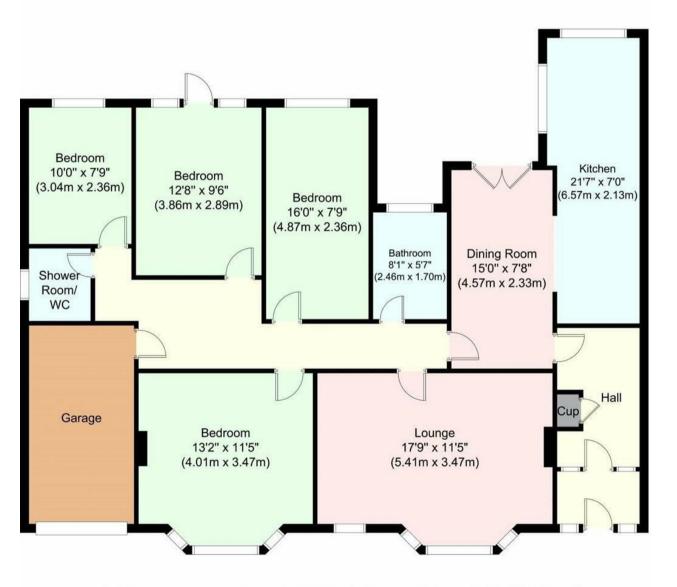

## Entrance Hall

**Kitchen** 21'7 x 7'0 (6.58m x 2.13m)

**Dining Room** 15'0 x 7'8 (4.57m x 2.34m)

**Lounge** 17'9 x 11'5 (5.41m x 3.48m)

**Master Bedroom** 13'2 x 11'5 (4.01m x 3.48m)

**Second Bedroom** 16'0 x 7'9 (4.88m x 2.36m)

**Third Bedroom** 12'8 x 9'6 (3.86m x 2.90m)

**Fourth Bedroom** 10'0 x 7'9 (3.05m x 2.36m)

Main Bathroom 8'1 x 5'7 (2.46m x 1.70m)

Shower Room / W/C

Garage

# EPC & Floor Plan

For illustrative purposes only. Not to scale. Plan indicates property layout only.

Total Approx Floor Area 1423.95 SQ. FT. (Area 132.29 SQ. M)

Location Map