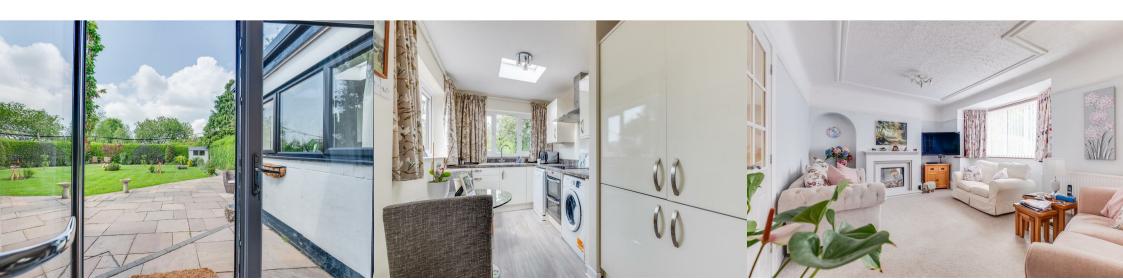

The accommodation comprises an enclosed porch, a hallway with a cloak cupboard, and a dining room with French doors leading to the garden. The dining room opens up to a well-fitted kitchen/breakfast room with dual aspect windows. From the dining room, there is access to an inner hall which leads to a bright front lounge with a bay window and a master bedroom, also with a bay window. At the rear of the property, there are three additional goodsized bedrooms, one of which has French doors leading to the rear garden. The accommodation is completed by a family bathroom and a shower room.

A REAL

Outside, the property offers ample off-road parking for multiple cars and an integral garage. The rear of the property features a delightful private garden with a lovely paved patio area, perfect for entertaining. The garden is surrounded by mature hedges and shrubs.