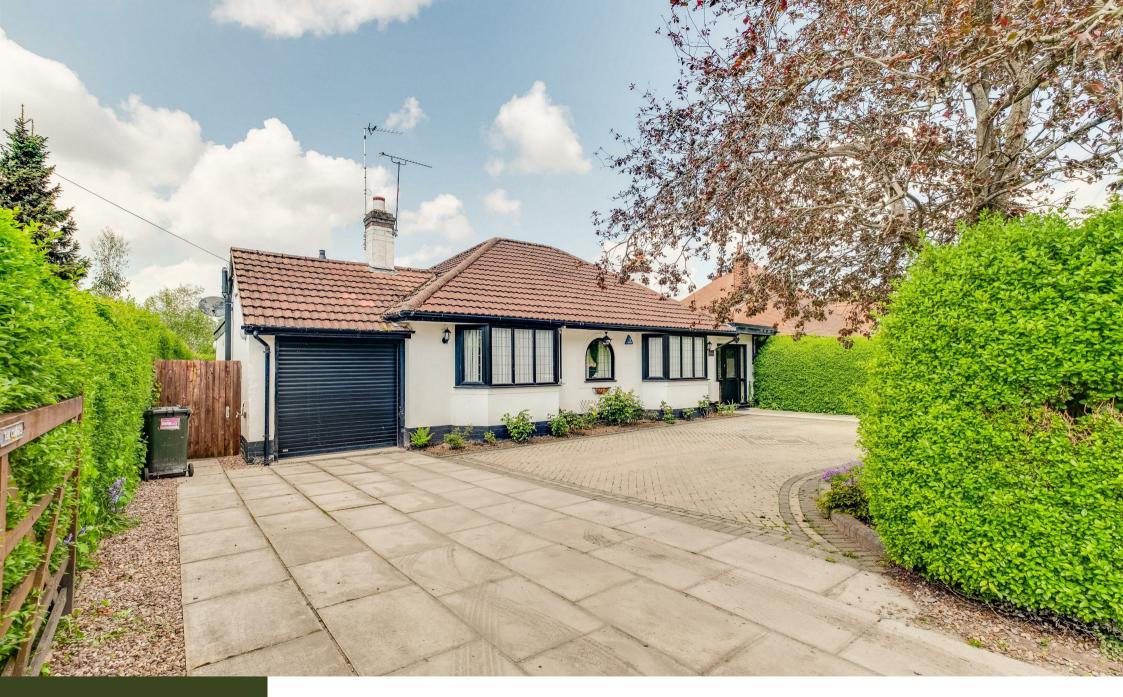

The Cumbers is a deceivingly spacious and well-presented detached bungalow with four bedrooms. It is situated in a desirable cul de sac location. This property is conveniently located near various amenities, including excellent local schools, shopping in Neston town centre, and Ness Botanical Gardens.

A REAL

Outside, the property offers ample off-road parking for multiple cars and an integral garage. The rear of the property features a delightful private garden with a lovely paved patio area, perfect for entertaining. The garden is surrounded by mature hedges and shrubs.