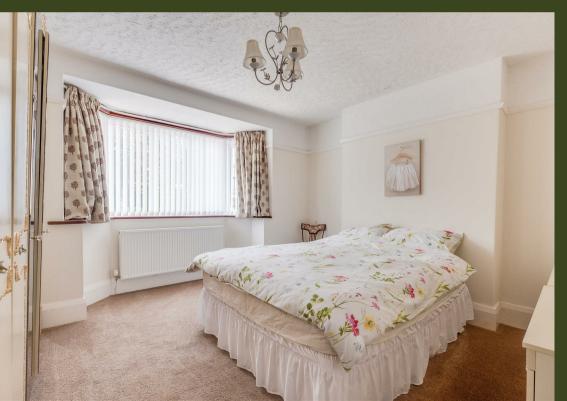

The accommodation comprises an enclosed porch, a hallway with a cloak cupboard, and a dining room with French doors leading to the garden. The dining room opens up to a well-fitted kitchen/breakfast room with dual aspect windows. From the dining room, there is access to an inner hall which leads to a bright front lounge with a bay window and a master bedroom, also with a bay window. At the rear of the property, there are three additional goodsized bedrooms, one of which has French doors leading to the rear garden. The accommodation is completed by a family bathroom and a shower room.

## Entrance Hall

**Kitchen** 21'7 x 7'0 (6.58m x 2.13m)

**Dining Room** 15'0 x 7'8 (4.57m x 2.34m)

**Lounge** 17'9 x 11'5 (5.41m x 3.48m)

**Master Bedroom** 13'2 x 11'5 (4.01m x 3.48m)

**Second Bedroom** 16'0 x 7'9 (4.88m x 2.36m)