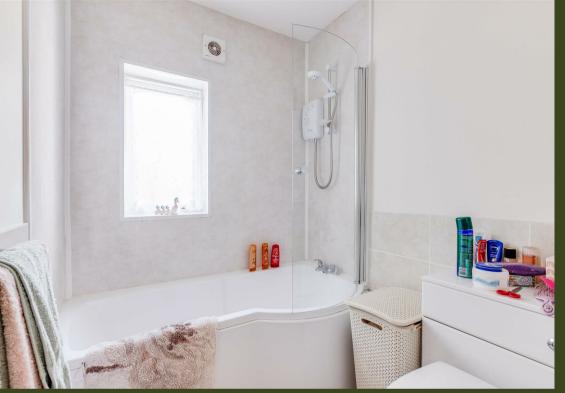

The accommodation comprises an enclosed porch, a hallway with a cloak cupboard, and a dining room with French doors leading to the garden. The dining room opens up to a well-fitted kitchen/breakfast room with dual aspect windows. From the dining room, there is access to an inner hall which leads to a bright front lounge with a bay window and a master bedroom, also with a bay window. At the rear of the property, there are three additional goodsized bedrooms, one of which has French doors leading to the rear garden. The accommodation is completed by a family bathroom and a shower room.

**Third Bedroom** 12'8 x 9'6 (3.86m x 2.90m)

**Fourth Bedroom** 10'0 x 7'9 (3.05m x 2.36m)

Main Bathroom 8'1 x 5'7 (2.46m x 1.70m)

Shower Room / W/C

Garage