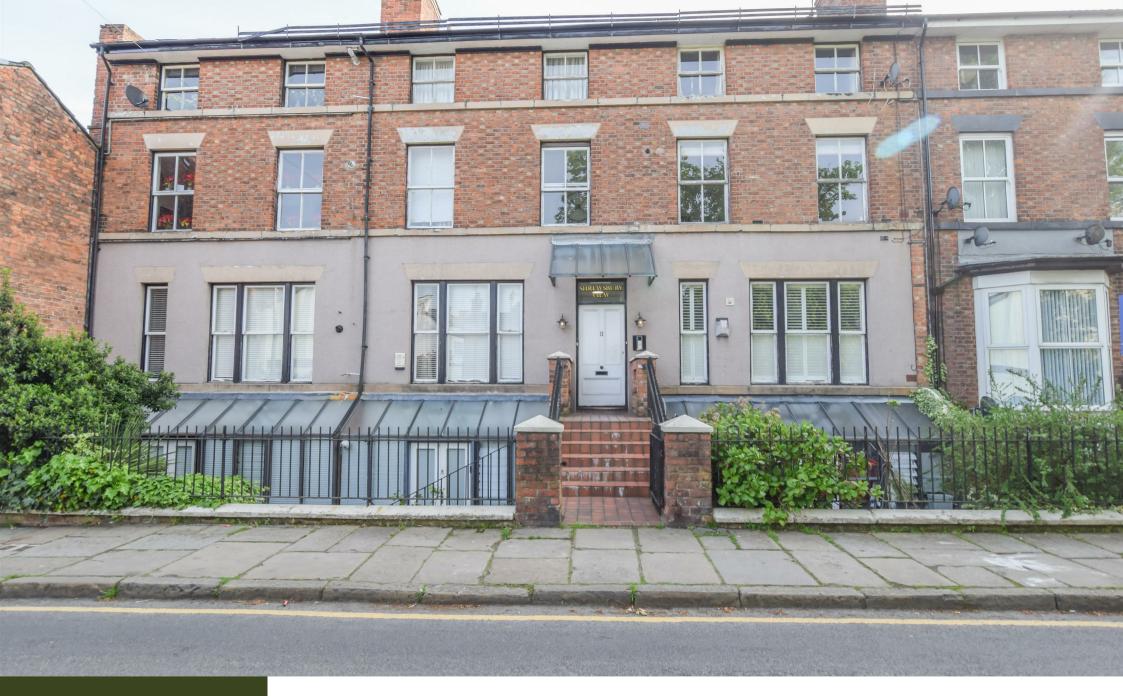

Constables Claughton Firs Oxton, Prenton

£112,500





#### **Lease Information**

Lease Term: 999 years from

October 2015.

Service Charge: £360 per quarter.

#### Hallway

### **Kitchen-Living Room**

17'6" x 12'10" (5.35m x 3.92m)

#### **Bedroom One**

12'9" x 8'9" (3.91m x 2.68m)

#### Bathroom

8'10" x 5'4" (2.71m x 1.64m)





## EPC & Floor Plan





Whilst every attempt has been made to ensure the accuracy of the floor plan contained here, measurements of doors, windows, rooms and any other items are approximate and no responsibility is taken for any error, omission, or mis-statement. This plan is for illustrative purposes only and should be used as such by any prospective purchaser. The services, systems and appliances shown have not been tested and no guarantee as to their o