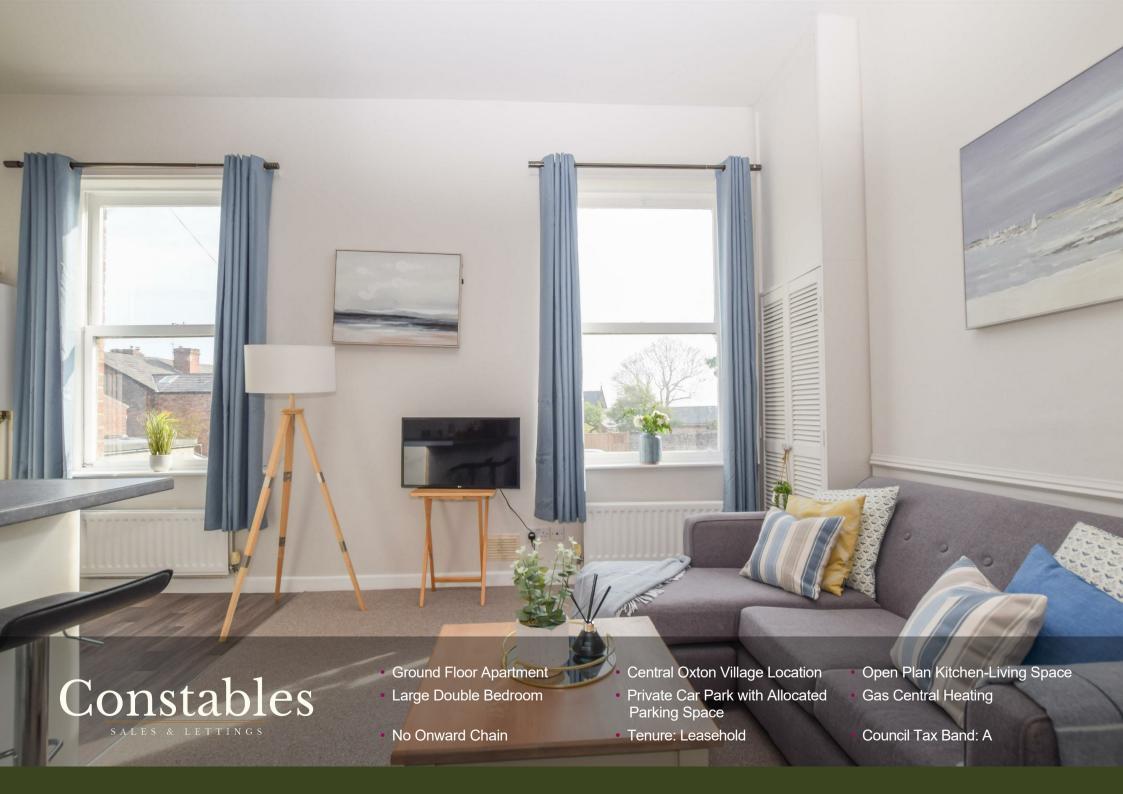

### **Kitchen-Living Room**

17'6" x 12'10" (5.35m x 3.92m)

#### **Bedroom One**

12'9" x 8'9" (3.91m x 2.68m)