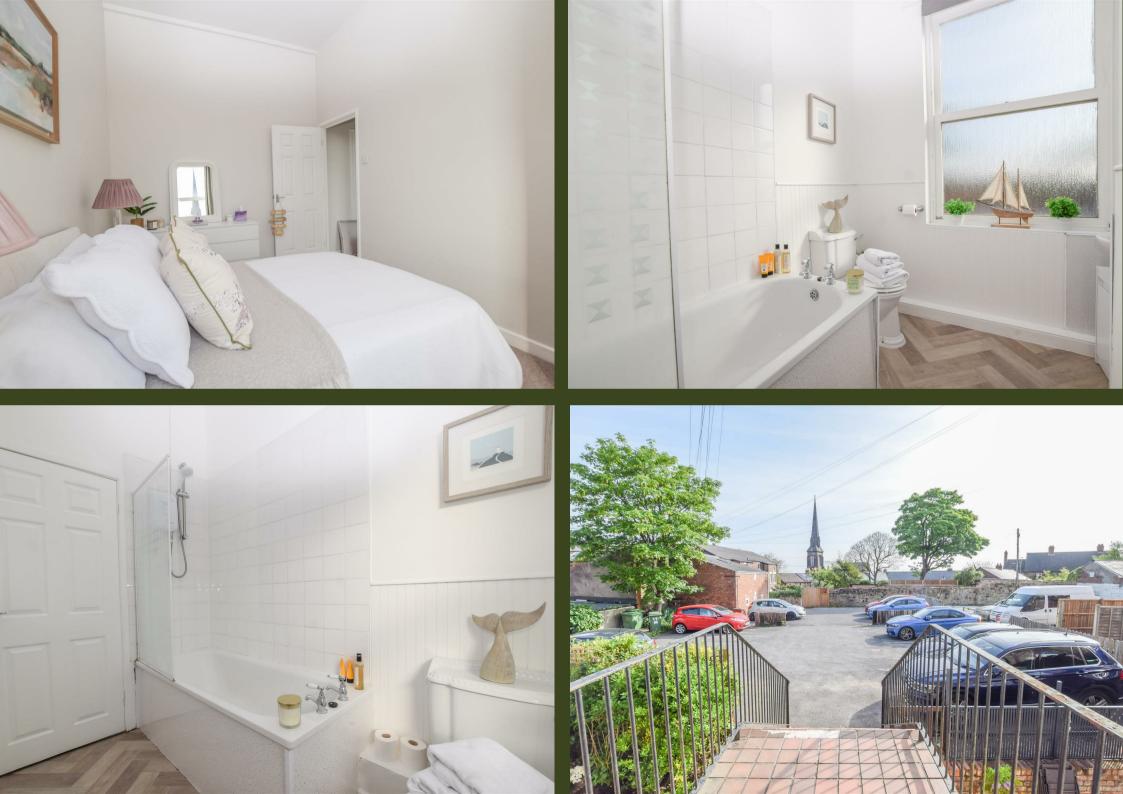

#### Hallway

### **Kitchen-Living Room**

17'6" x 12'10" (5.35m x 3.92m)

#### **Bedroom One**

12'9" x 8'9" (3.91m x 2.68m)

#### Bathroom

8'10" x 5'4" (2.71m x 1.64m)