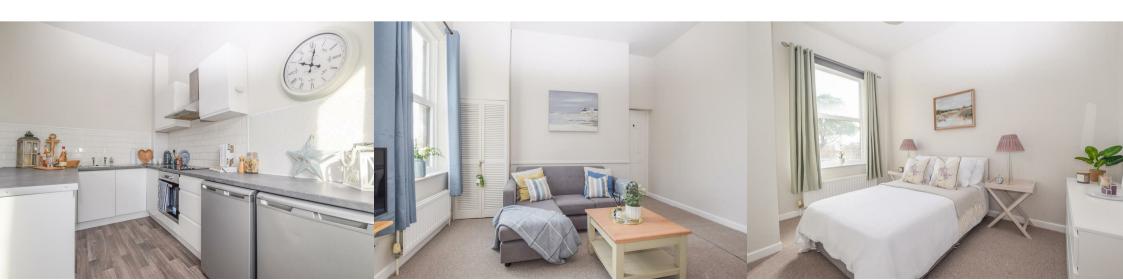

#### Hallway

### **Kitchen-Living Room**

17'6" x 12'10" (5.35m x 3.92m)

#### **Bedroom One**

12'9" x 8'9" (3.91m x 2.68m)