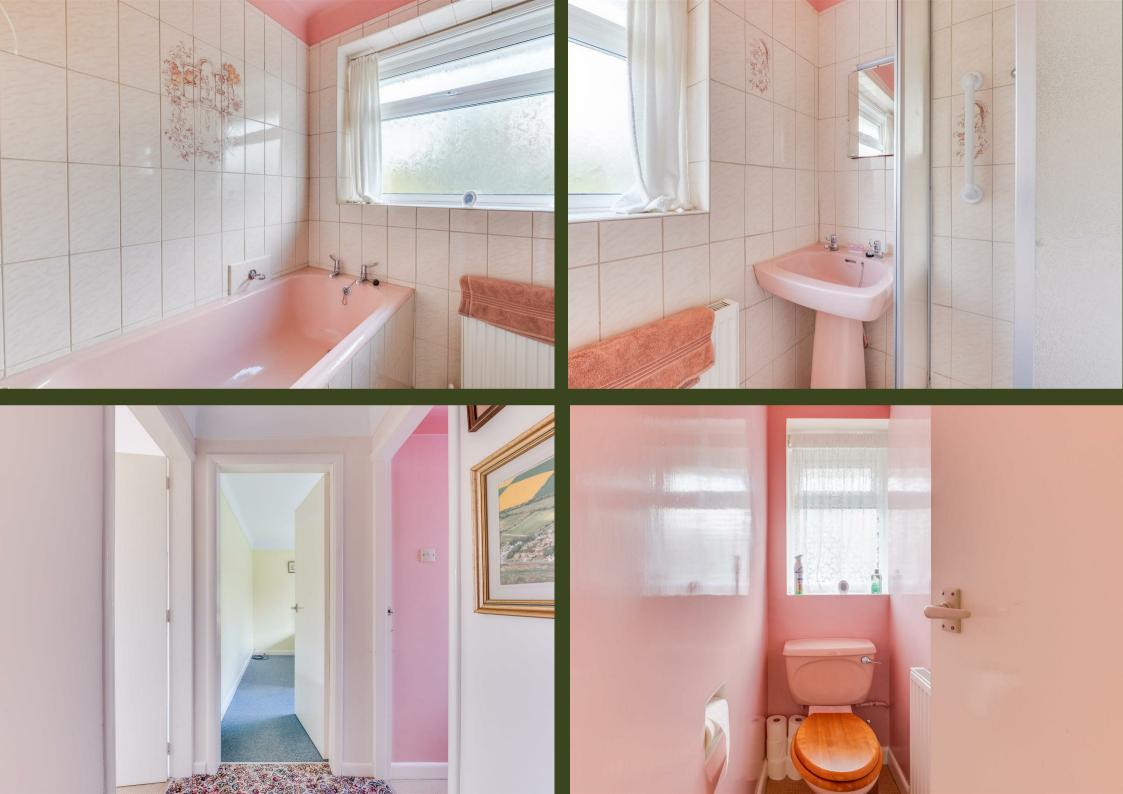

This property briefly comprises, entrance hall, large front facing lounge with feature gas fireplace and archway through into the dining room, the dining room is adjacent the kitchen and has a large window out onto the rear garden, the kitchen feature a wide range of low and high level storage with under counter appliances and the main boiler, there is a bathroom with full sized bath, separate shower, wash hand basin and a separate W/C.

**Bathroom** 6'11 x 5'04 (2.11m x 1.63m)

**W/C** 2'05 x 5'06 (0.74m x 1.68m)

**First Floor** 

**Third Bedroom** 10'7 x 14'9 (3.23m x 4.50m)