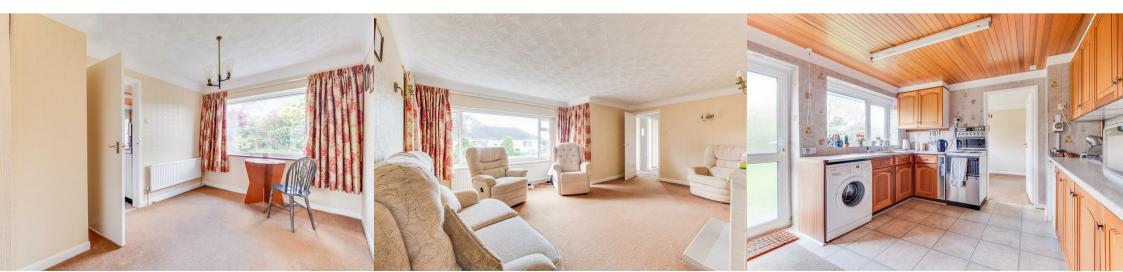

This property briefly comprises, entrance hall, large front facing lounge with feature gas fireplace and archway through into the dining room, the dining room is adjacent the kitchen and has a large window out onto the rear garden, the kitchen feature a wide range of low and high level storage with under counter appliances and the main boiler, there is a bathroom with full sized bath, separate shower, wash hand basin and a separate W/C.

## Entrance Hall

**Lounge** 18'2 x 12'10 (5.54m x 3.91m)

**Dining Room** 10'10 x 8'09 (3.30m x 2.67m)

**Kitchen** 10'10 x 12'10 (3.30m x 3.91m)

**Master Bedroom** 10'11 x 9'4 (3.33m x 2.84m)

**Second Bedroom** 9'7 x 9'3 (2.92m x 2.82m)