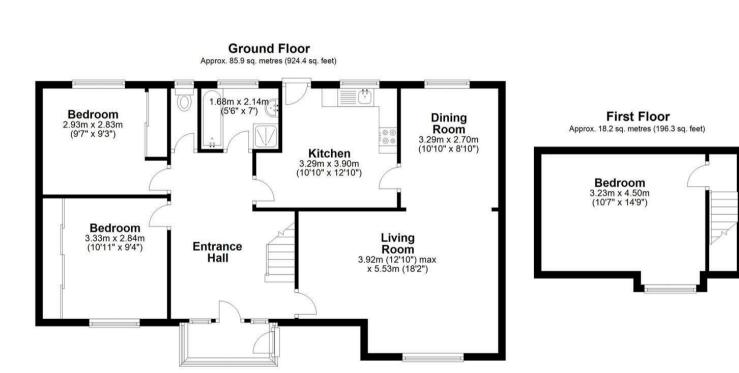

## Entrance Hall

**Lounge** 18'2 x 12'10 (5.54m x 3.91m)

**Dining Room** 10'10 x 8'09 (3.30m x 2.67m)

**Kitchen** 10'10 x 12'10 (3.30m x 3.91m)

**Master Bedroom** 10'11 x 9'4 (3.33m x 2.84m)

**Second Bedroom** 9'7 x 9'3 (2.92m x 2.82m)

**Bathroom** 6'11 x 5'04 (2.11m x 1.63m)

**W/C** 2'05 x 5'06 (0.74m x 1.68m)

**First Floor** 

**Third Bedroom** 10'7 x 14'9 (3.23m x 4.50m)

## EPC & Floor Plan

Total area: approx. 104.1 sq. metres (1120.7 sq. feet) 7 The Looms, Parkgate

Location Map