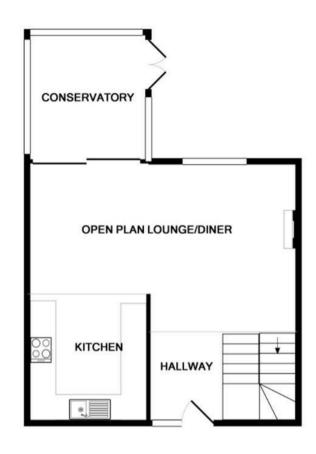

#### Entrance

#### **Open Plan Living-Dining Room**

overall20'3" x 20'11" (overall6.18m x 6.38m)

#### Kitchen

9'11" x 9'5" (3.03m x 2.89m)

#### Conservatory

9'11" x 9'4" (3.04m x 2.85m)

### EPC & Floor Plan

1ST FLOOR

**GROUND FLOOR** 

Whilst every attempt has been made to ensure the accuracy of the floor plan contained here, measurements of doors, windows, rooms and any other items are approximate and no responsibility is taken for any error, omission, or mis-statement. This plan is for illustrative purposes only and should be used as such by any prospective purchaser. The services, systems and appliances shown have not been tested and no guarantee as to their operability or efficiency can be given