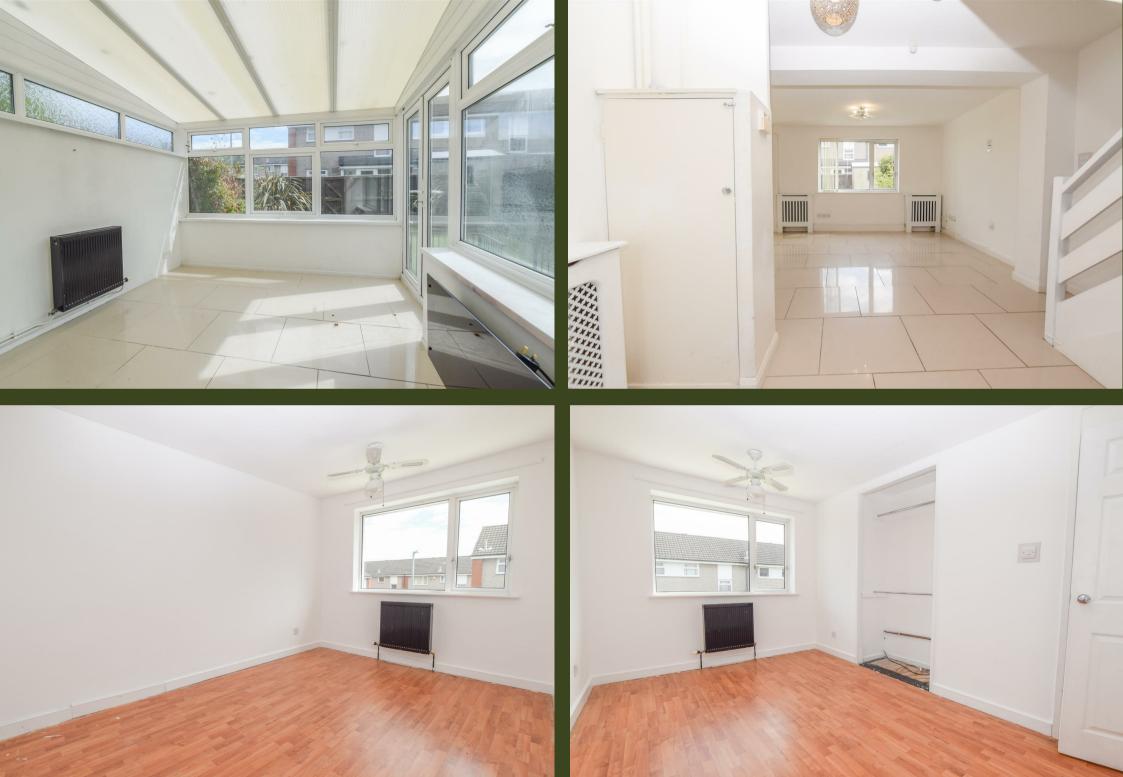

#### **Open Plan Living-Dining Room**

overall20'3" x 20'11" (overall6.18m x 6.38m)

#### Kitchen

9'11" x 9'5" (3.03m x 2.89m)

#### Conservatory

9'11" x 9'4" (3.04m x 2.85m)

#### **Bedroom One**

13'3" x 8'11" (4.06m x 2.72m)

#### **Bedroom Two**

10'4" x 9'11" (3.16m x 3.04m)