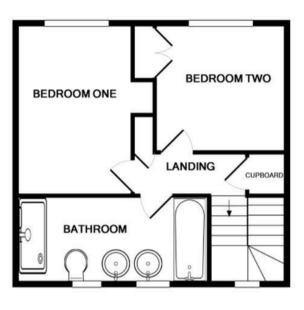

#### Landing

#### **Bedroom One**

13'3" x 8'11" (4.06m x 2.72m)

#### **Bedroom Two**

10'4" x 9'11" (3.16m x 3.04m)

#### **Bathroom**

6'9" x 14'10" (2.08m x 4.54m)

### EPC & Floor Plan

1ST FLOOR

**GROUND FLOOR** 

Whilst every attempt has been made to ensure the accuracy of the floor plan contained here, measurements of doors, windows, rooms and any other items are approximate and no responsibility is taken for any error, omission, or mis-statement. This plan is for illustrative purposes only and should be used as such by any prospective purchaser. The services, systems and appliances shown have not been tested and no guarantee as to their operability or efficiency can be given