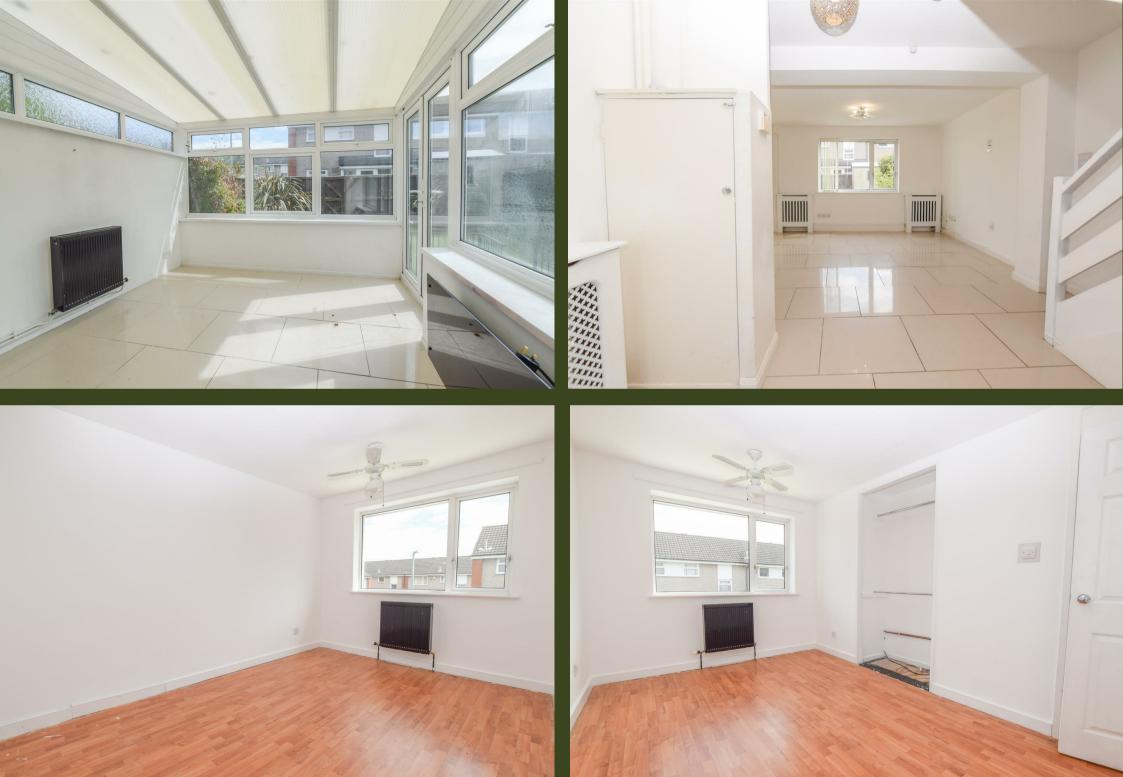

#### **Open Plan Living-Dining Room**

overall20'3" x 20'11" (overall6.18m x 6.38m)

#### Conservatory

9'11" x 9'4" (3.04m x 2.85m)

#### **Bedroom One**

13'3" x 8'11" (4.06m x 2.72m)

#### **Bedroom Two**

10'4" x 9'11" (3.16m x 3.04m)