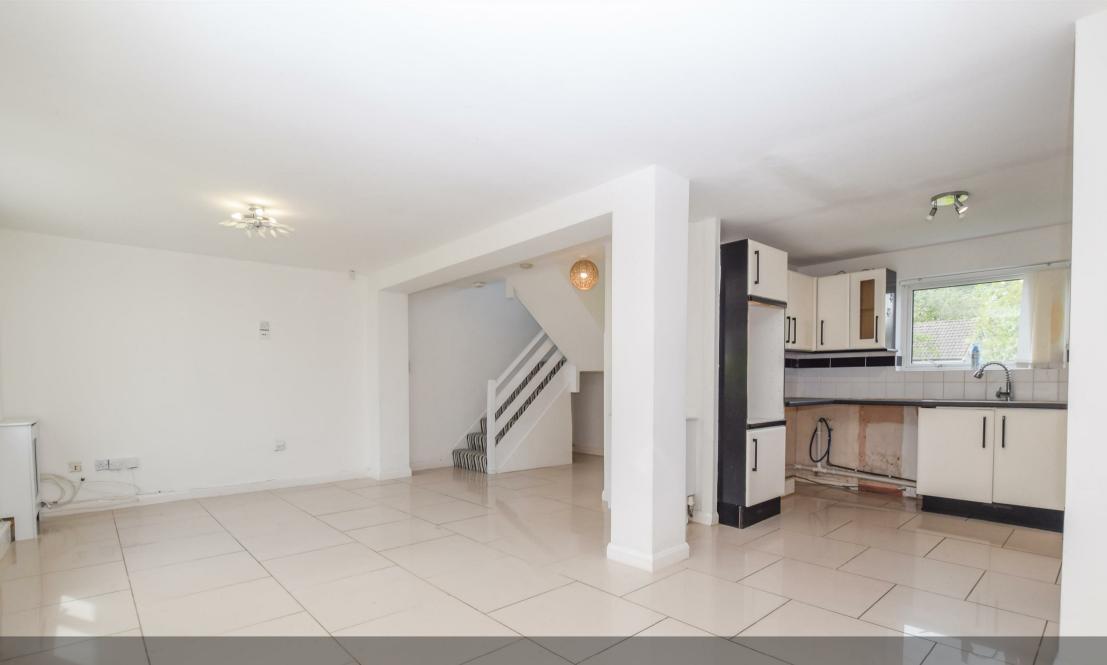

#### **Open Plan Living-Dining Room**

overall20'3" x 20'11" (overall6.18m x 6.38m)

#### Kitchen

9'11" x 9'5" (3.03m x 2.89m)