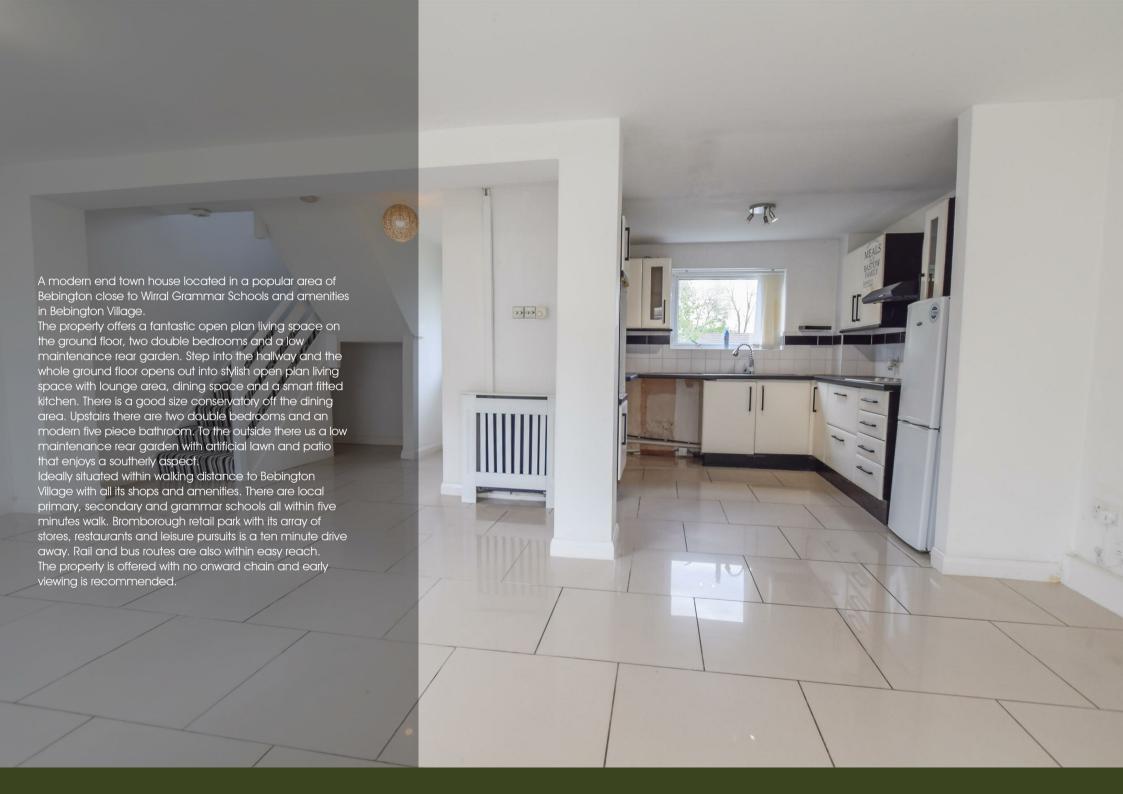

#### **Open Plan Living-Dining Room**

overall20'3" x 20'11" (overall6.18m x 6.38m)

#### Kitchen

9'11" x 9'5" (3.03m x 2.89m)