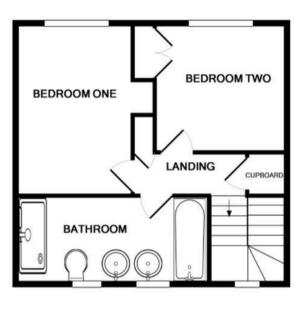

#### Landing

#### **Bedroom One**

13'3" x 8'11" (4.06m x 2.72m)

#### **Bedroom Two**

10'4" x 9'11" (3.16m x 3.04m)

#### **Bathroom**

6'9" x 14'10" (2.08m x 4.54m)