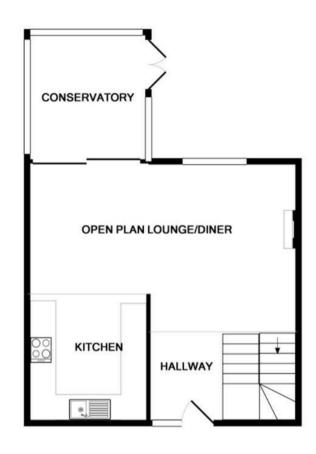

#### Entrance

#### **Open Plan Living-Dining Room**

overall20'3" x 20'11" (overall6.18m x 6.38m)

#### Kitchen

9'11" x 9'5" (3.03m x 2.89m)

#### Conservatory

9'11" x 9'4" (3.04m x 2.85m)