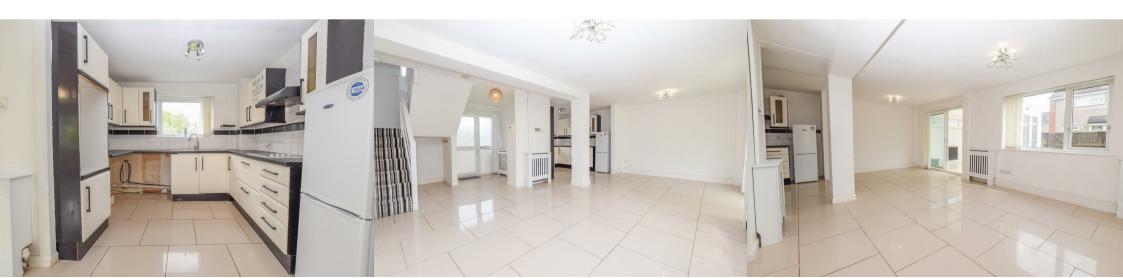

#### **Open Plan Living-Dining Room**

overall20'3" x 20'11" (overall6.18m x 6.38m)

#### Kitchen

9'11" x 9'5" (3.03m x 2.89m)