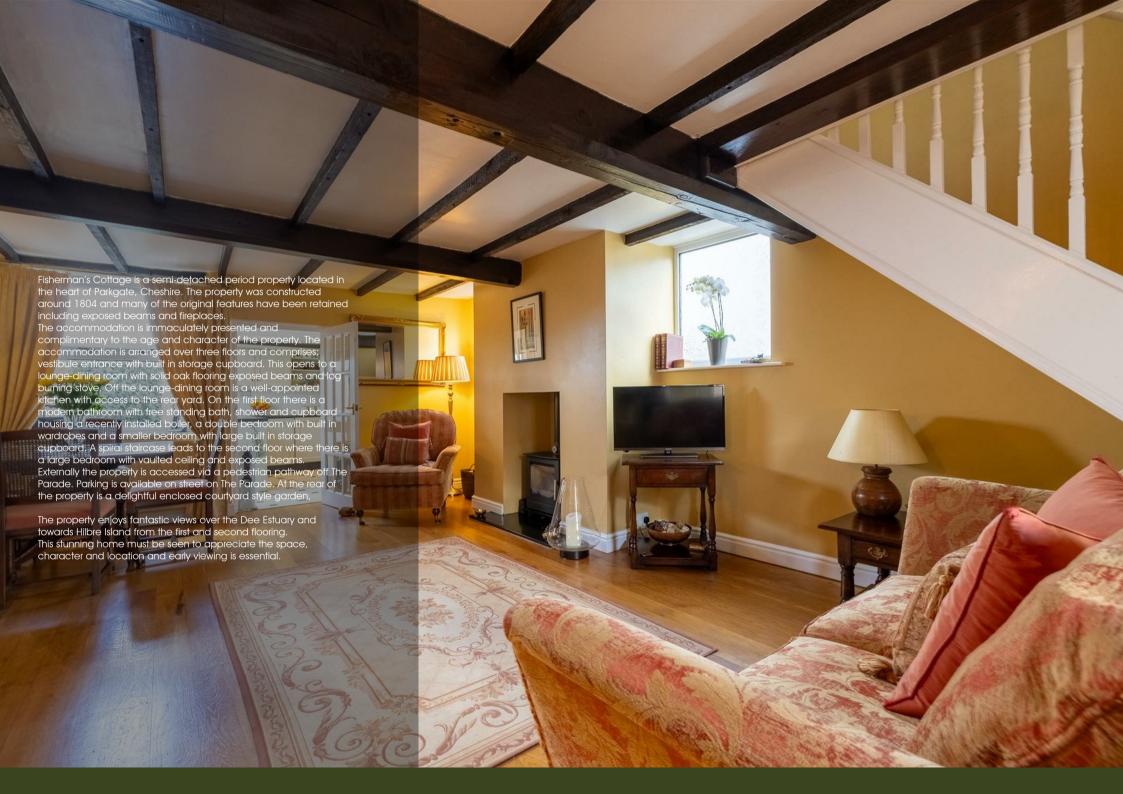

#### **Accommodation**

#### **Vestibule Entrance**

### **Lounge-Dining Room**

23'10" x 14'4" max (7.26m x 4.37m max)