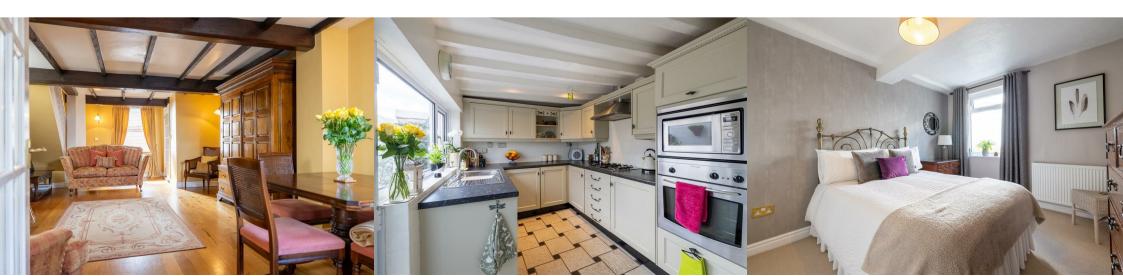

### **Lounge-Dining Room**

23'10" x 14'4" max (7.26m x 4.37m max)

#### Kitchen

11'10" x 7'9" (3.61m x 2.36m)

# **Second Floor Bedroom One**

23'10" x 14'4" (7.26m x 4.37m)