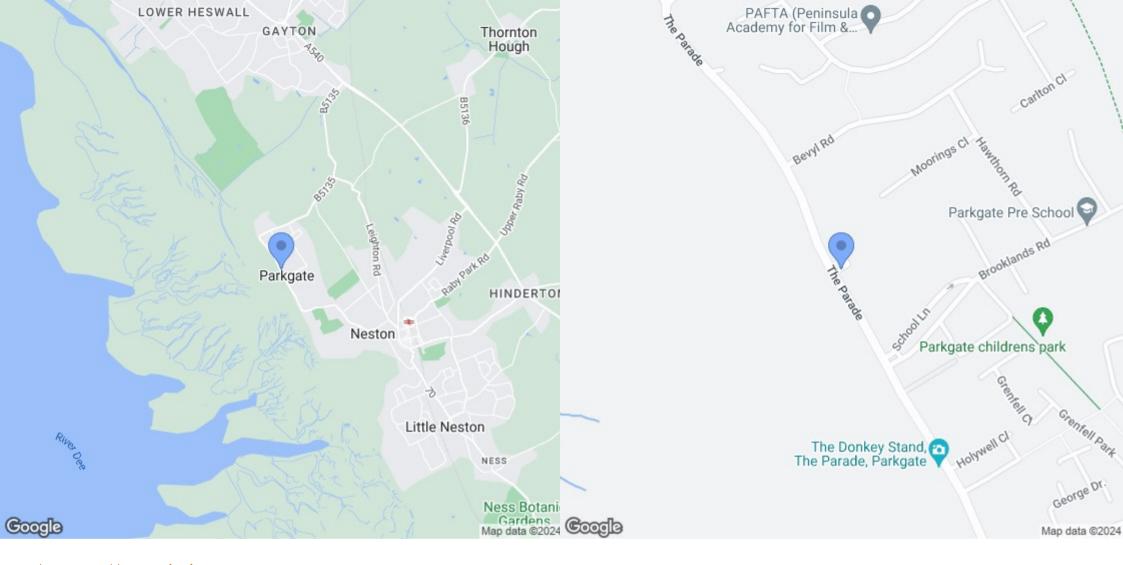

#### Location

The property is located in the highly sought after conservation village of Parkgate in Cheshire. Parkgate has a number of restaurants, pubs and cafes and is popular with bird watchers and walkers along The Wirral Way. Neston is a short distance from the property and offers an excellent range of amenities including supermarkets, independent retailers, and a number of restaurants, pubs and cafes. A weekly market is held on a Friday. There are bus links and a

train station in the town centre.
Schooling is well provided for with a good selection of schools nearby including Neston High School,
Grammar schools in Caldy, West Kirby and Wirral, Birkenhead School and closer to Chester; Abbey Gate College and the Kings and Queens, Chester.

On the recreational front there are football, rugby, cricket and tennis clubs locally, sailing on the Dee Estuary and several golf courses including Heswall, Caldy and Royal Liverpool at Hoylake. For the equestrian enthusiasts there is racing at Chester and Aintree. The A540 is approximately 1.5 miles away, this provides access to the national motorway network via the M56. The property is ideally placed for commuting to the major commercial centres of the region including Chester, Liverpool

and Manchester.

Approximate Distances: Chester:

11 miles. Liverpool: 12 miles. Liverpool Airport: 30 miles. Manchester Airport: 39 miles.

Manchester: 45 miles.

# EPC & Floor Plan

Total area: approx. 112.6 sq. metres (1212.0 sq. feet)

Fishermans Cottage, Parkgate

Location Map