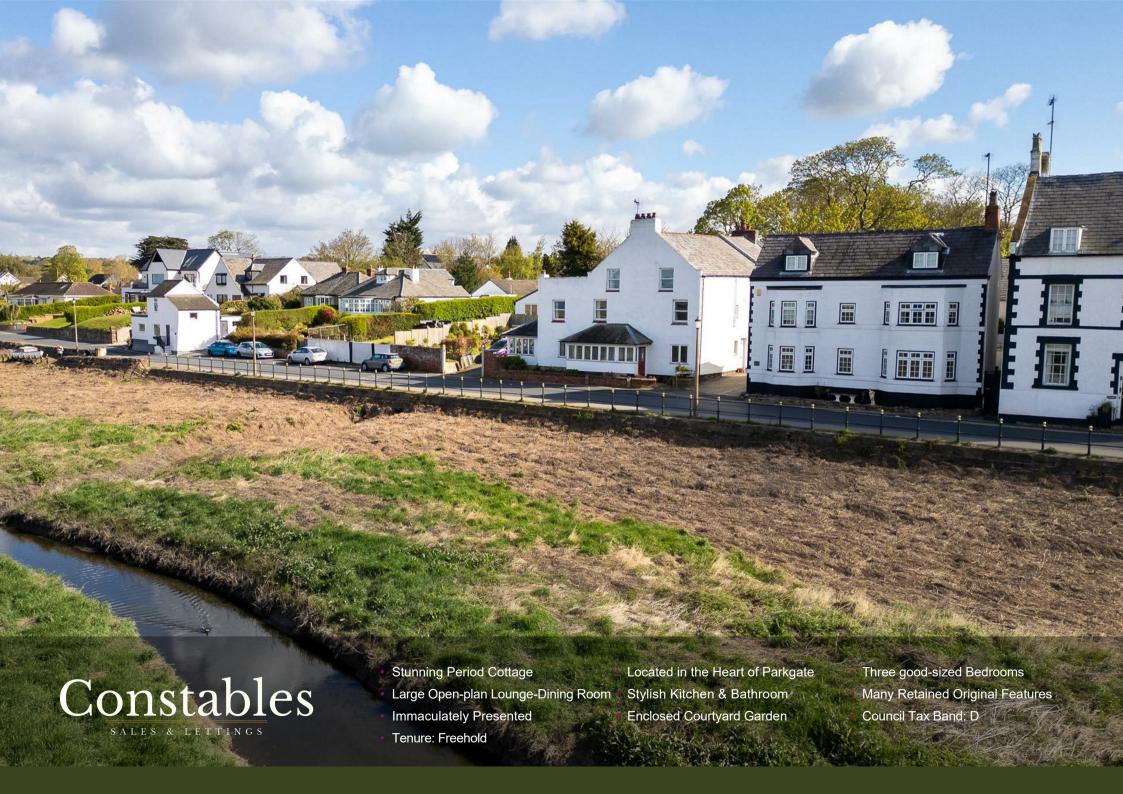

#### Location

The property is located in the highly sought after conservation village of Parkgate in Cheshire. Parkgate has a number of restaurants, pubs and cafes and is popular with bird watchers and walkers along The Wirral Way. Neston is a short distance from the property and offers an excellent range of amenities including supermarkets, independent retailers, and a number of restaurants, pubs and cafes. A weekly market is held on a Friday. There are bus links and a