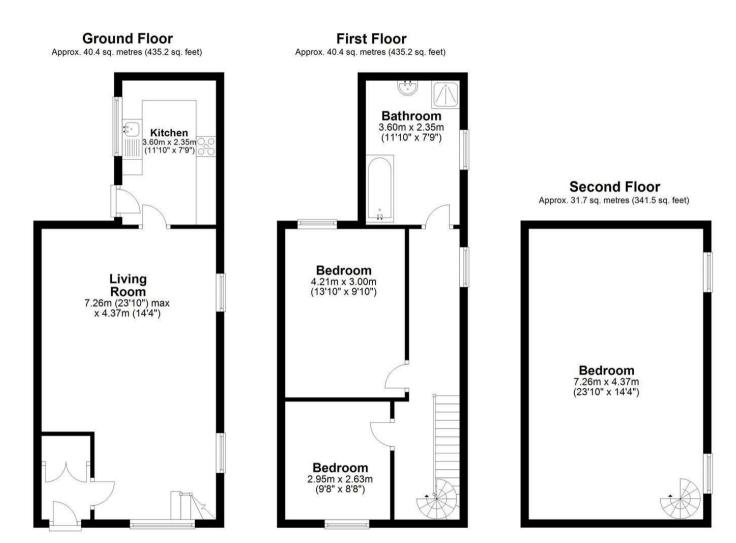

#### **Accommodation**

#### **Vestibule Entrance**

### **Lounge-Dining Room**

23'10" x 14'4" max (7.26m x 4.37m max)

#### Kitchen

11'10" x 7'9" (3.61m x 2.36m)

# **First Floor Landing**

#### **Bedroom Two**

13'10" x 9'10" (4.22m x 3.00m)

#### **Bedroom Three**

9'8" x 8'8" (2.95m x 2.64m)

# **Bathroom**

11'10" x 7'9" (3.61m x 2.36m)

# **Second Floor Bedroom One**

23'10" x 14'4" (7.26m x 4.37m)

# EPC & Floor Plan

Total area: approx. 112.6 sq. metres (1212.0 sq. feet)

Fishermans Cottage, Parkgate

Location Map