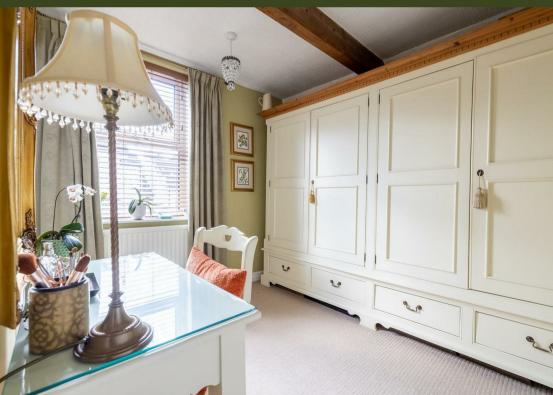

#### **Bedroom Two**

13'10" x 9'10" (4.22m x 3.00m)

#### **Bedroom Three**

9'8" x 8'8" (2.95m x 2.64m)