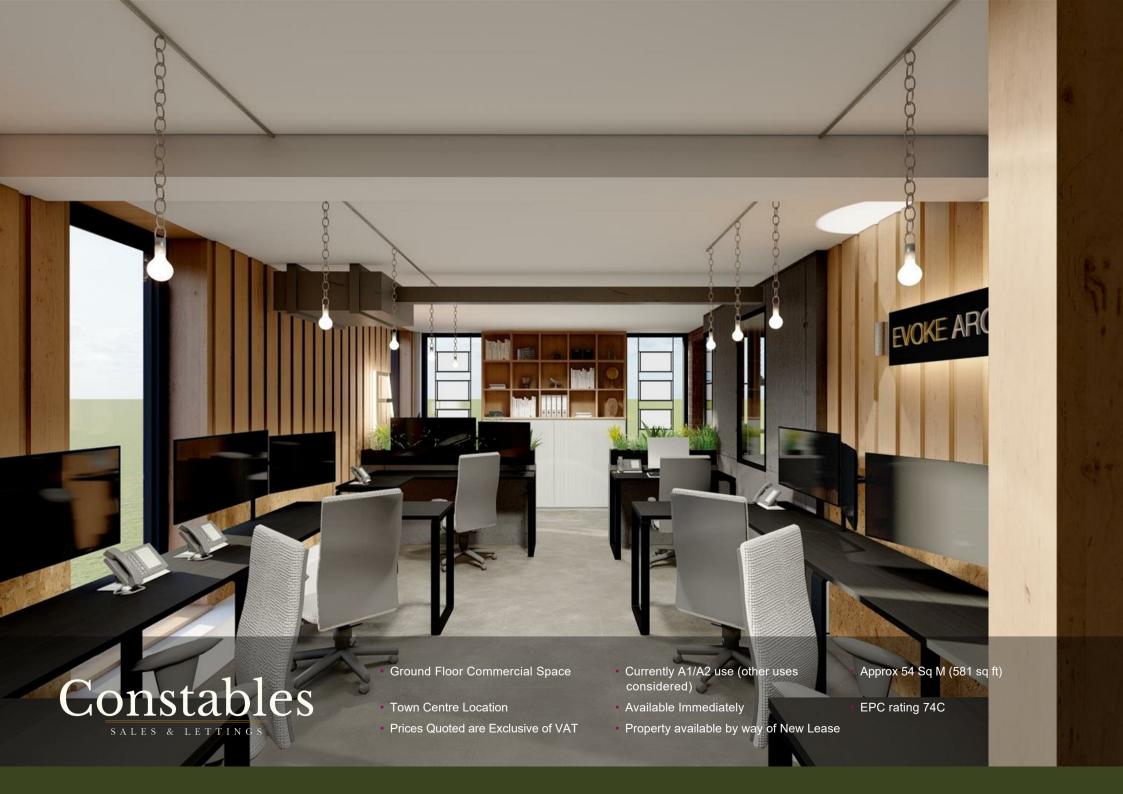

#### General

Ground floor commercial premises comprising front retail area, kitchen, W.C.

# **EPC**

74C

https://find-energy-certificate.service.gov.uk/energy-certificate/0020-4995-0319-3330-3090