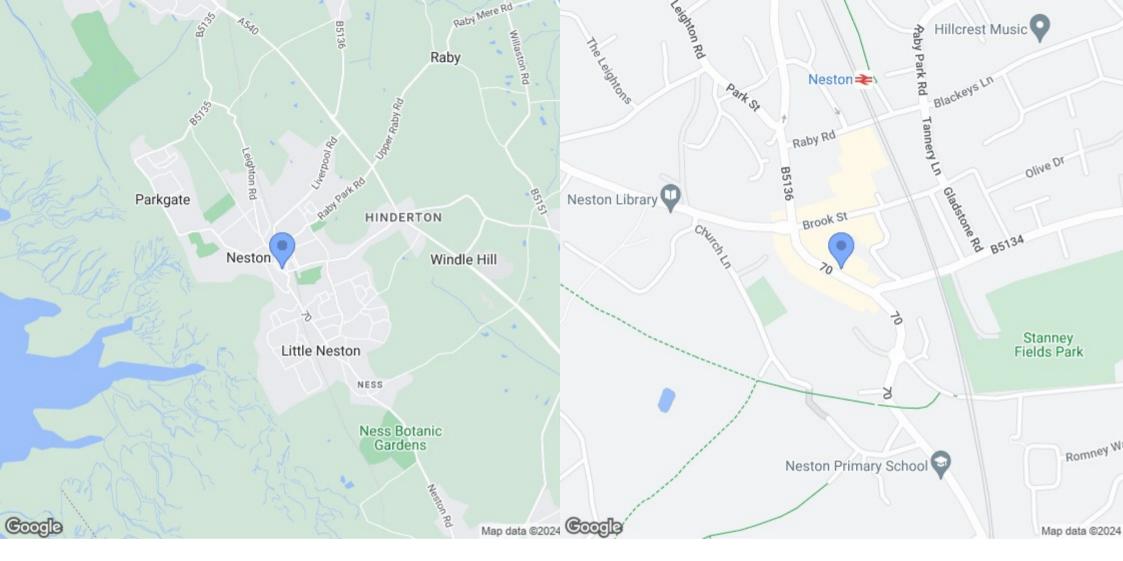

# Location

The premises is located in the busy town of Neston, Cheshire. Neston has a number of shops, restaurants and bars, doctor and dentist surgeries and a library. There is a train station within walking distance and the national motorway network is accessible via the A540 which is approximately 1 mile away. Approximate distance:

Chester: 11 miles. Liverpool: 12 miles. Manchester: 45 miles

# EPC & Floor Plan

Location Map