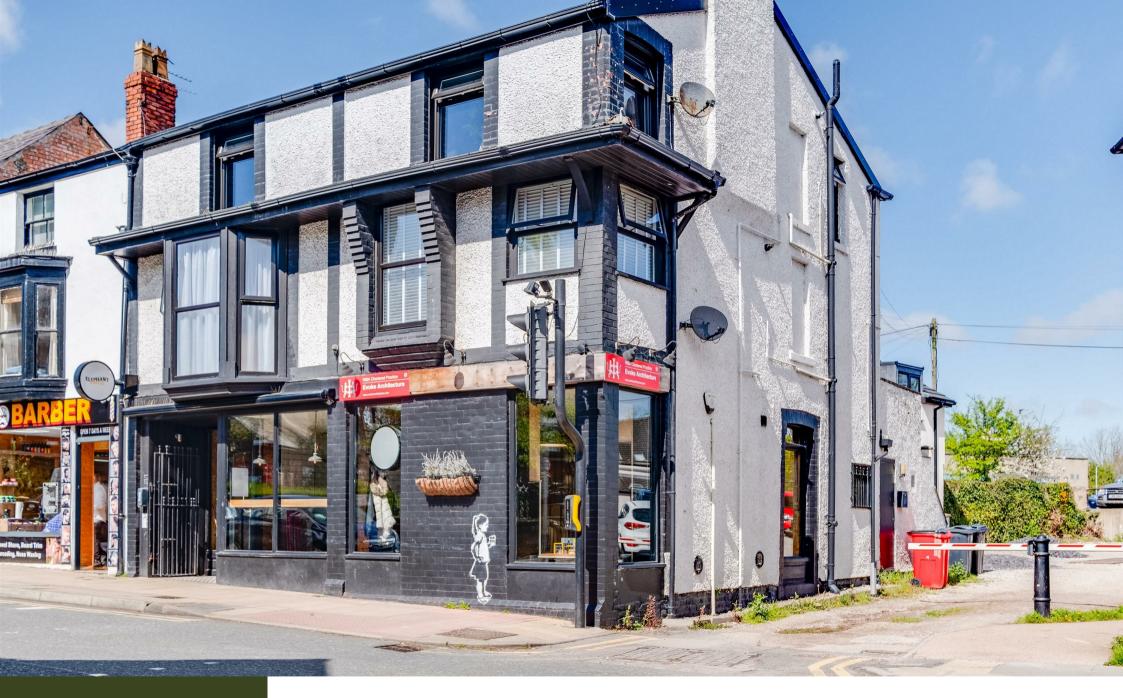

Constables High Street , Neston

£1,000 Per Month

#### General

Ground floor commercial premises comprising front retail area, kitchen, W.C.

# Location

The premises is located in the busy town of Neston, Cheshire. Neston has a number of shops, restaurants and bars, doctor and dentist surgeries and a library. There is a train station within walking distance and the national motorway network is accessible via the A540 which is approximately 1 mile away. Approximate distance: