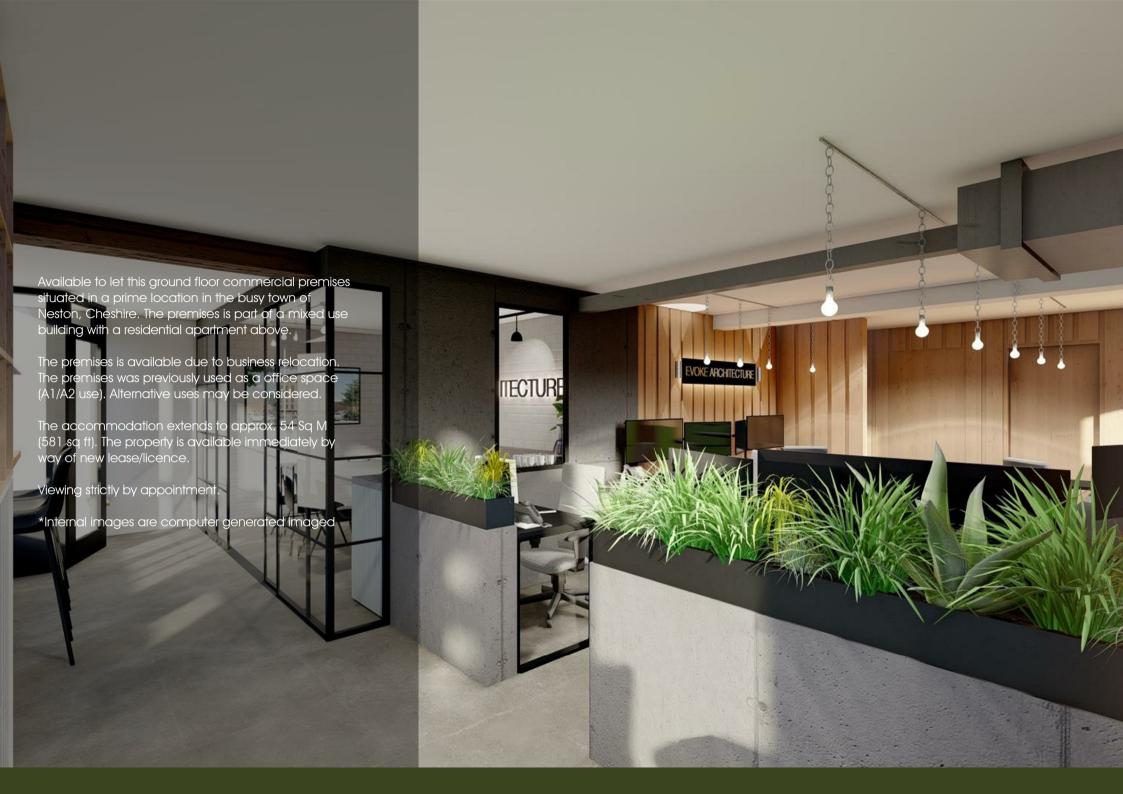

#### General

Ground floor commercial premises comprising front retail area, kitchen, W.C.