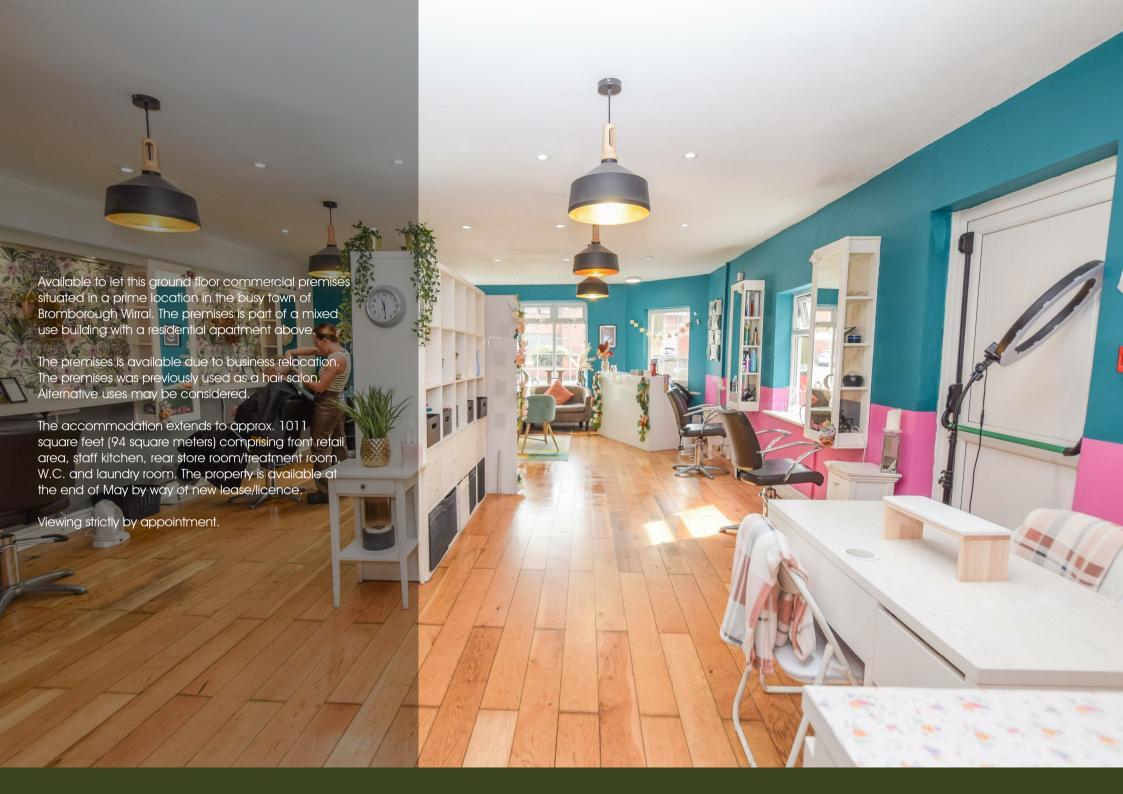

# General:

A ground floor retail unit comprising retail area/shop, kitchen, W.C. Laundry room, kitchen and store room.

#### **Retail Area**

33'7" x 18'4" max (10.26m x 5.59 max)