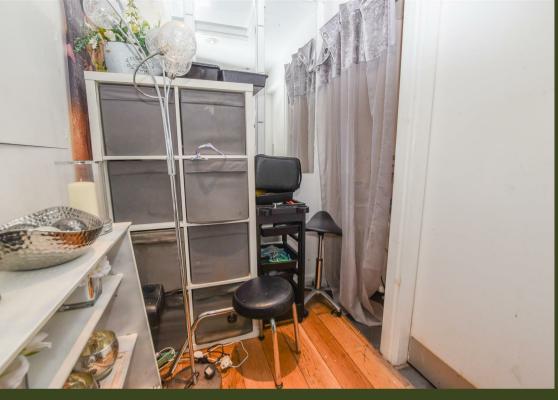

# General:

A ground floor retail unit comprising retail area/shop, kitchen, W.C. Laundry room, kitchen and store room.

# Store Room/Treatment Room

12'9" x 5'9" (3.91m x 1.77m)

# Kitchen

11'8" x 6'2" (3.56m x 1.90m)

#### W.C

9'5" x 2'9" (2.88m x 0.85m)

# **Laundry Room**

9'5" x 2'9" (2.89m x 0.84m)