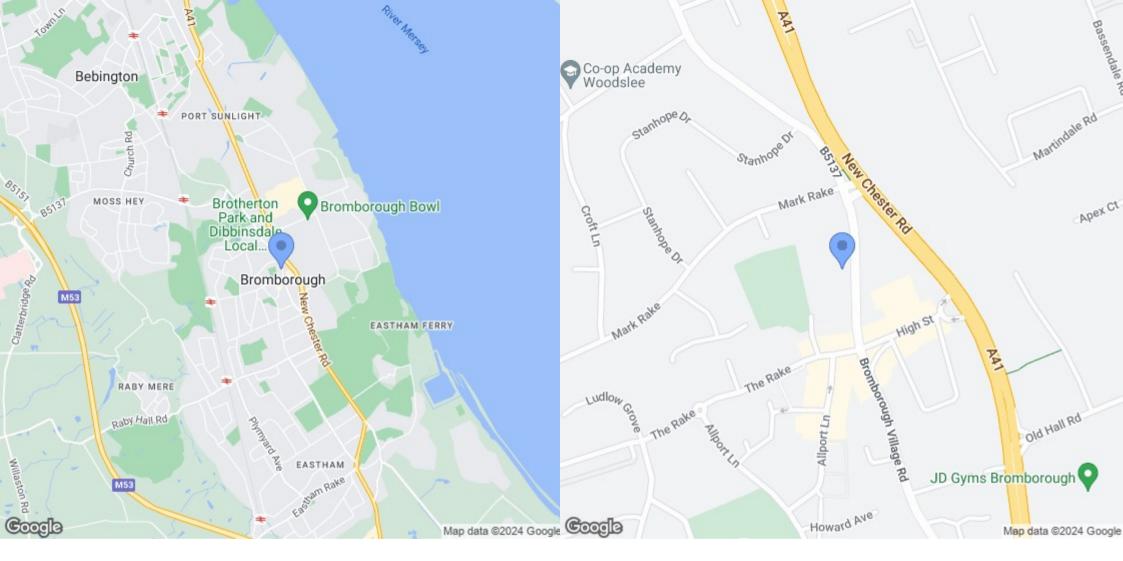

# Location

The premises is located in the busy town of Bromborough, Wirral. Bromborough has a number of shops, restaurants and bars, doctor and dentist surgeries and a retail park. There is a train station within walking distance and the national motorway network is accessible via the A41 which links to the M53 motorway.

Approximate distance:

Chester: 14 miles. Liverpool: 7 miles. Manchester: 43 miles.

# EPC & Floor Plan

Location Map