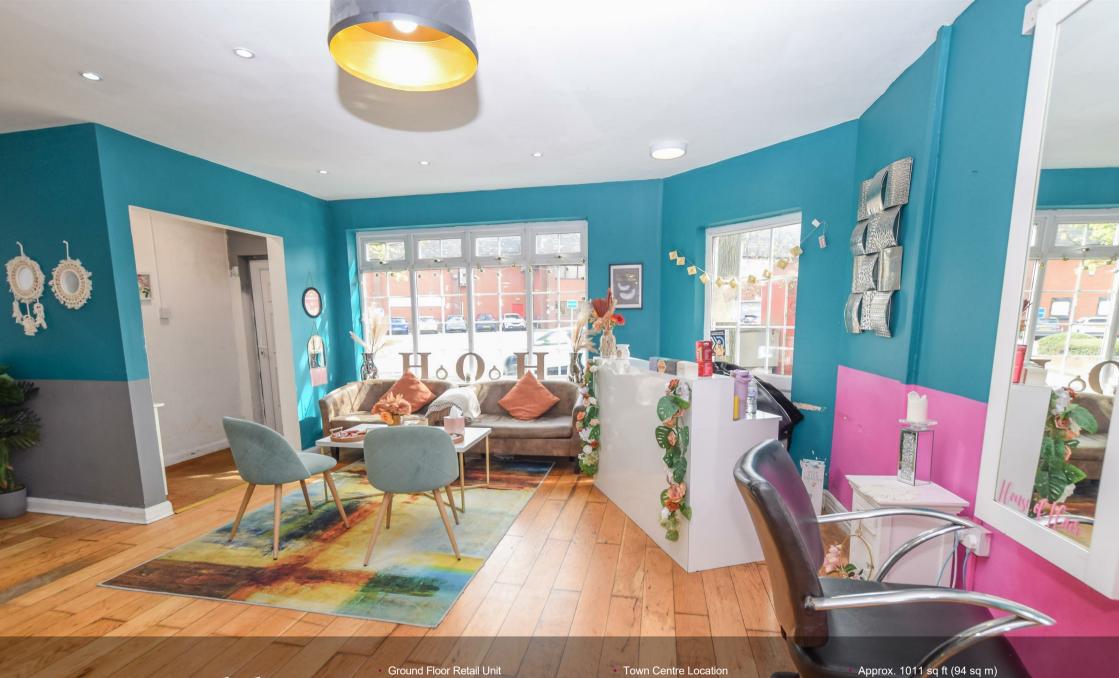

# General:

A ground floor retail unit comprising retail area/shop, kitchen, W.C. Laundry room, kitchen and store room.

#### **Retail Area**

33'7" x 18'4" max (10.26m x 5.59 max)