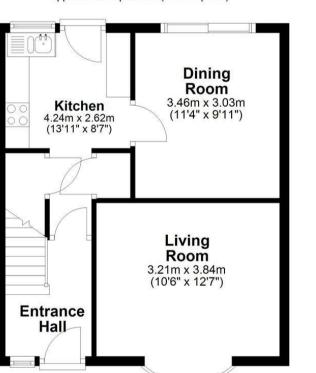

# Kitchen

13'11 x 8'7 (4.24m x 2.62m)

# **Dining Room**

11'4 x 9'11 (3.45m x 3.02m)

# **Living Room**

10'6 x 12'7 (3.20m x 3.84m)

# EPC & Floor Plan

**Ground Floor** Approx. 39.2 sq. metres (422.2 sq. feet) Kitchen

**First Floor** Approx. 49.0 sq. metres (527.0 sq. feet)

Total area: approx. 88.2 sq. metres (949.2 sq. feet) 22 Drake Road, Neston