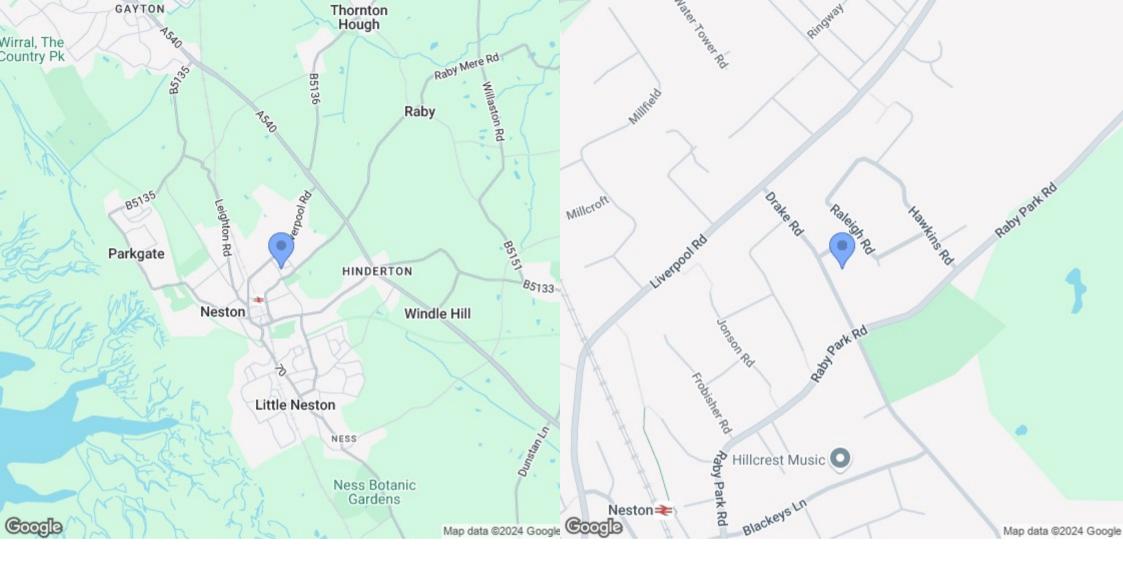

60,000





Constables

- Three Bedroom Mid Terrace
- Gas Central Heating
- No Onward Chain

- Large Rear Garden
- Potential For Modernisation
- Double Glazed Throughout
- Close to Local Amenities

# **Entrance Hall**

# Kitchen

13'11 x 8'7 (4.24m x 2.62m)

# **Dining Room**

11'4 x 9'11 (3.45m x 3.02m)

# **Living Room**

10'6 x 12'7 (3.20m x 3.84m)

# **First Floor**

# Master Bedroom

12'7 x 12'7 (3.84m x 3.84m)

# Second Bedroom

12'10 x 9'4 (3.91m x 2.84m)

# Third Bedroom

10'11 x 10'8 (3.33m x 3.25m)

# **Shower Room**

11 x 4'5 (3.35m x 1.35m)

W/C









# EPC & Floor Plan



**Ground Floor** Approx. 39.2 sq. metres (422.2 sq. feet) Kitchen



**First Floor** Approx. 49.0 sq. metres (527.0 sq. feet)



Total area: approx. 88.2 sq. metres (949.2 sq. feet) 22 Drake Road, Neston



Location Map

# Constables

SALES & LETTINGS

21 High Street, Neston

South Wirral, Neston, Cheshire

www.constablesestateagents.co.uk

info@constablesestateagents.co.uk

0151 353 1333