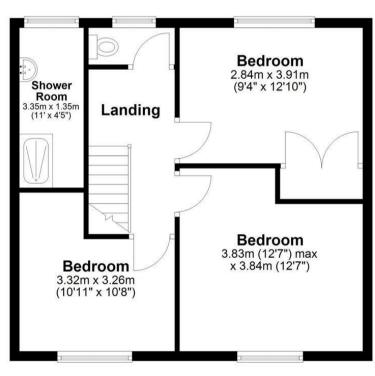

# **First Floor**

# Master Bedroom

12'7 x 12'7 (3.84m x 3.84m)

# Second Bedroom

12'10 x 9'4 (3.91m x 2.84m)

# Third Bedroom

10'11 x 10'8 (3.33m x 3.25m)

# **Shower Room**

11 x 4'5 (3.35m x 1.35m)

W/C

# EPC & Floor Plan

**Ground Floor** Approx. 39.2 sq. metres (422.2 sq. feet) Kitchen

**First Floor** Approx. 49.0 sq. metres (527.0 sq. feet)

Total area: approx. 88.2 sq. metres (949.2 sq. feet) 22 Drake Road, Neston