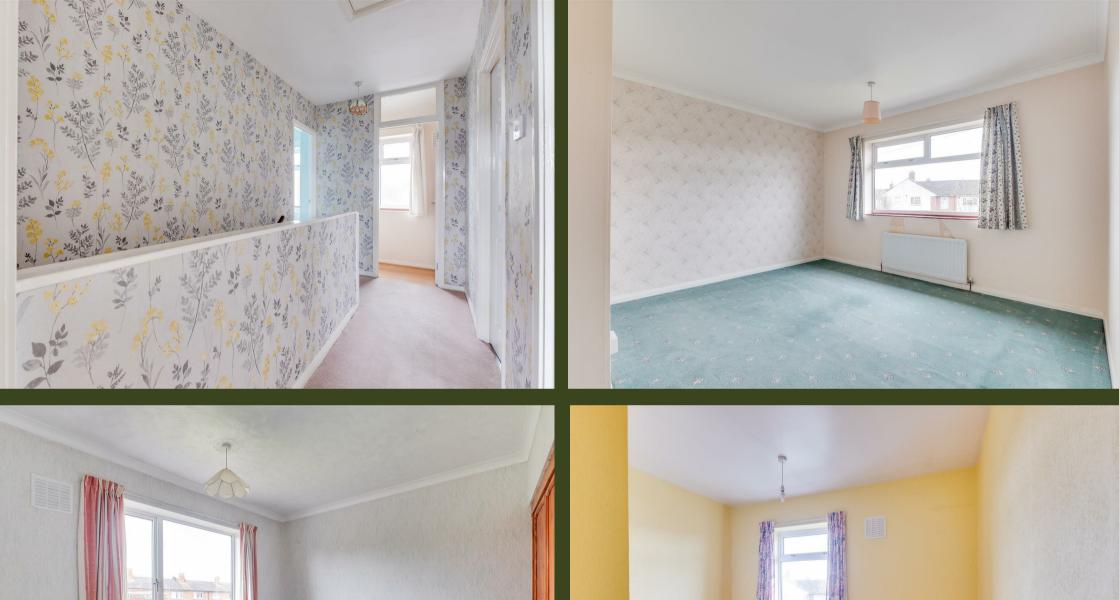

# **Entrance Hall**

# **First Floor**

# Master Bedroom

12'7 x 12'7 (3.84m x 3.84m)

# Second Bedroom

12'10 x 9'4 (3.91m x 2.84m)

# Third Bedroom

10'11 x 10'8 (3.33m x 3.25m)