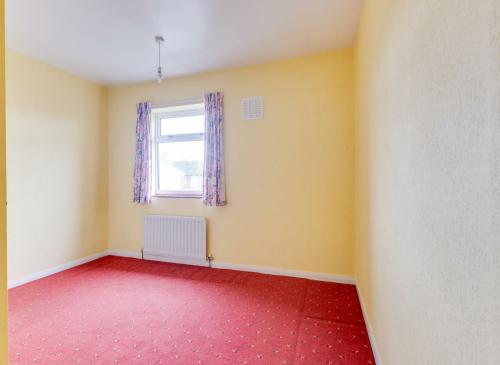

# Master Bedroom

12'7 x 12'7 (3.84m x 3.84m)

# Third Bedroom

10'11 x 10'8 (3.33m x 3.25m)