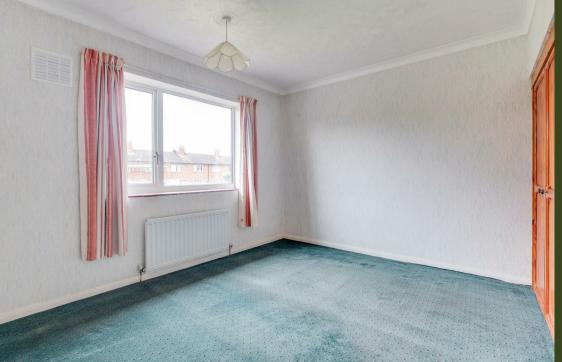

# Second Bedroom

12'10 x 9'4 (3.91m x 2.84m)

# Third Bedroom

10'11 x 10'8 (3.33m x 3.25m)