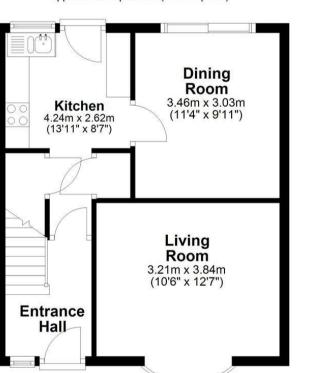

# EPC & Floor Plan

**Ground Floor** Approx. 39.2 sq. metres (422.2 sq. feet) Kitchen

**First Floor** Approx. 49.0 sq. metres (527.0 sq. feet)

Total area: approx. 88.2 sq. metres (949.2 sq. feet) 22 Drake Road, Neston

# Kitchen

13'11 x 8'7 (4.24m x 2.62m)

# **Dining Room**

11'4 x 9'11 (3.45m x 3.02m)

# **Living Room**

10'6 x 12'7 (3.20m x 3.84m)

# **Entrance Hall**