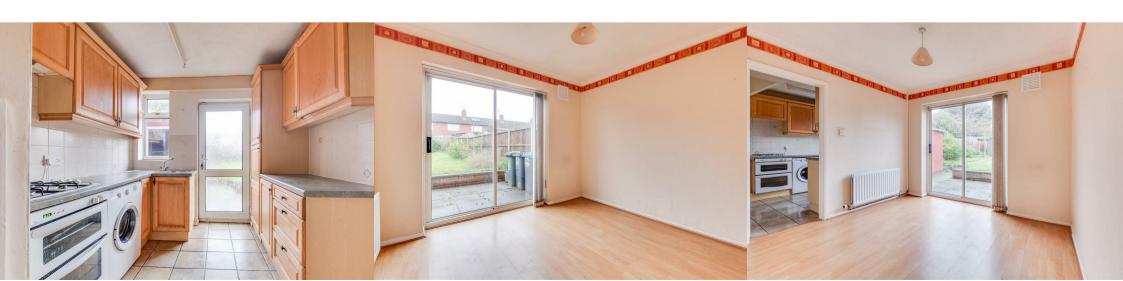

# Kitchen

13'11 x 8'7 (4.24m x 2.62m)

# **Dining Room**

11'4 x 9'11 (3.45m x 3.02m)